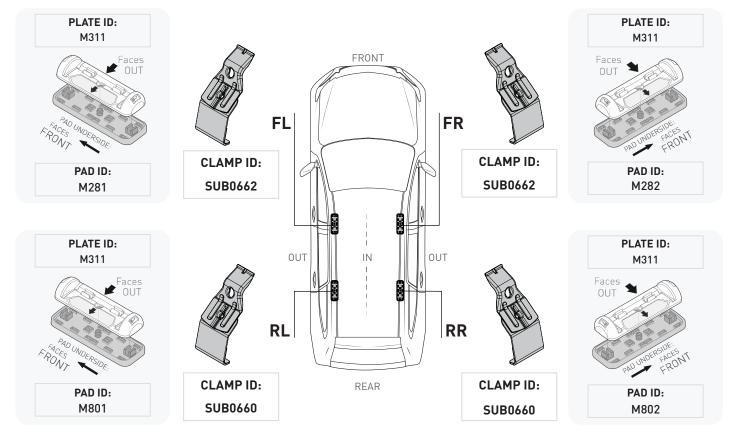

## 2500 SPORTZ SUPPLEMENT SHEET



## PAD AND CLAMP DETAILS



#### MEASUREMENT STRIPS



VEHICLE POSITIONING

**NOTES FOR DEALERS / FITTERS** It is your responsibility to ensure these fitting instructions are given to the end user or client. Document No: R4609 Issue No: 1 Issue Date: 07-Jan-25

Page. 1



# 2500 SPORTZ SUPPLEMENT SHEET

| VEHICLE                 |             | КІТ   | CROSSBAR |
|-------------------------|-------------|-------|----------|
| Honda HR-V5dr SUV Gen 2 |             | DK454 | SZ118    |
| RUNNING DATES           | 2015 - 2022 |       |          |
| VEHICLE NOTES           |             |       |          |

### DOOR SEAL INSTRUCTIONS

Page. 2



With doors open, gently pull the top weather strip down. Fit the two piece bracket assembly so the lower bracket sits above the rubber and hooks the radius of the vehicle roof.