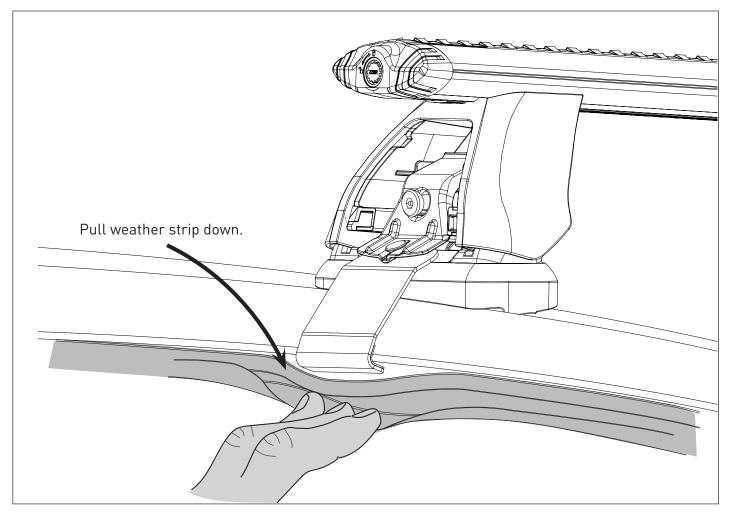

### DOOR SEAL INSTRUCTIONS

Page. 2

With doors open, gently pull the top weather strip down. Fit the two piece bracket assembly so the lower bracket sits above the rubber and hooks the radius of the vehicle roof. Fit the M8 attachment screw. Repeat for each side, front & rear of vehicle.