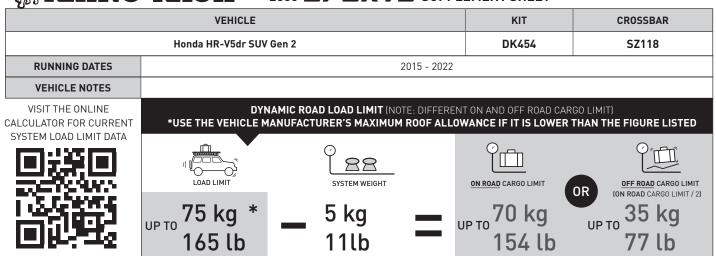

# 2500 SPORTZ SUPPLEMENT SHEET

| VEHICLE                 |             | КІТ   | CROSSBAR |
|-------------------------|-------------|-------|----------|
| Honda HR-V5dr SUV Gen 2 |             | DK454 | SZ118    |
| RUNNING DATES           | 2015 - 2022 |       |          |
| VEHICLE NOTES           |             |       |          |