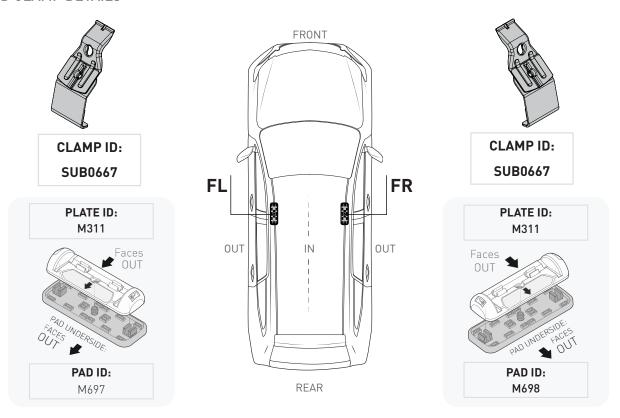

| 0 22   |                                   |                                                             |
|                                         | UP TO 35 kg *                                                                                                                                                      | 2.5 kg | ON ROAD CARGO LIMIT OF TO 32.5 kg | OFF ROAD CARGO LIMIT (ON ROAD CARGO LIMIT / 2)  UP TO 16 kg |
|                                         | 77 lb                                                                                                                                                              | 6 lb 6 | 72 lb                             | 36 lb                                                       |

#### PAD AND CLAMP DETAILS



## **MEASUREMENT STRIPS**



#### **VEHICLE POSITIONING**



# **NOTES FOR DEALERS / FITTERS**

Document No: R4605 Issue No: 1 Issue Date: 23-Dec-24