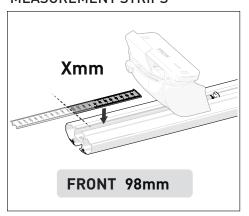

| 0 22   |                                   |                                                             |
|                                         | UP TO 35 kg *                                                                                                                                                      | 2.5 kg | ON ROAD CARGO LIMIT OF TO 32.5 kg | OFF ROAD CARGO LIMIT (ON ROAD CARGO LIMIT / 2)  UP TO 16 kg |
|                                         | 77 lb                                                                                                                                                              | 6 lb 6 | 72 lb                             | 36 lb                                                       |

#### PAD AND CLAMP DETAILS



## **MEASUREMENT STRIPS**



#### **VEHICLE POSITIONING**



# **NOTES FOR DEALERS / FITTERS**

Document No: R4605 Issue No: 1 Issue Date: 23-Dec-24