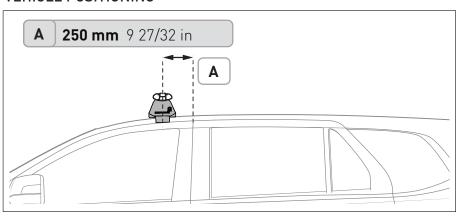

|                                                             |
|                                         | UP TO 35 kg *                                                                                                                                                      | 2.5 kg | ON ROAD CARGO LIMIT OF TO 32.5 kg | OFF ROAD CARGO LIMIT (ON ROAD CARGO LIMIT / 2)  UP TO 16 kg |
|                                         | 77 lb                                                                                                                                                              | 6 lb 6 | 72 lb                             | 36 lb                                                       |

#### PAD AND CLAMP DETAILS



## **MEASUREMENT STRIPS**



#### **VEHICLE POSITIONING**



# **NOTES FOR DEALERS / FITTERS**

Document No: R4605 Issue No: 1 Issue Date: 23-Dec-24