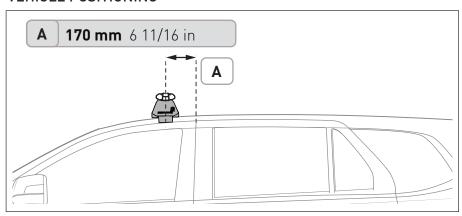

| 77 lb                                                                                                                                                              | 6 lb          | 72 lb                          | 36 lb                           |

#### PAD AND CLAMP DETAILS



## **MEASUREMENT STRIPS**



#### **VEHICLE POSITIONING**



# **NOTES FOR DEALERS / FITTERS**

Document No: R4601 Issue No: 1 Issue Date: 08-Jan-25