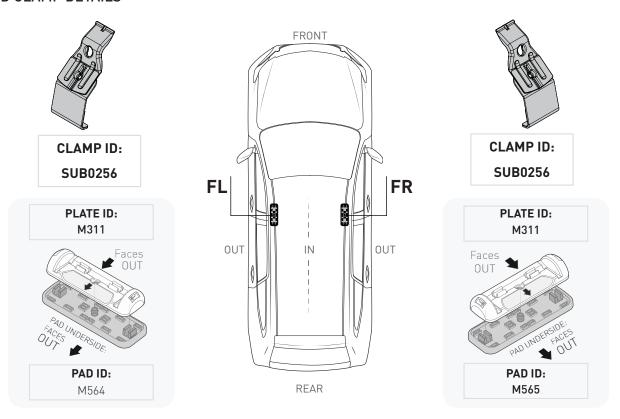

| 77 lb                                                                                                                                                              | 6 lb          | 72 lb                          | 36 lb                           |

#### PAD AND CLAMP DETAILS



## **MEASUREMENT STRIPS**



#### **VEHICLE POSITIONING**



# **NOTES FOR DEALERS / FITTERS**

Document No: R4601 Issue No: 1 Issue Date: 08-Jan-25