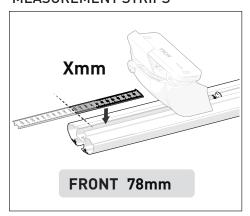

| 77 lb                                                                                                                                                              | 6 lb          | 72 lb                          | 36 lb                           |

#### PAD AND CLAMP DETAILS



## **MEASUREMENT STRIPS**



#### **VEHICLE POSITIONING**



# **NOTES FOR DEALERS / FITTERS**

Document No: R4601 Issue No: 1 Issue Date: 08-Jan-25