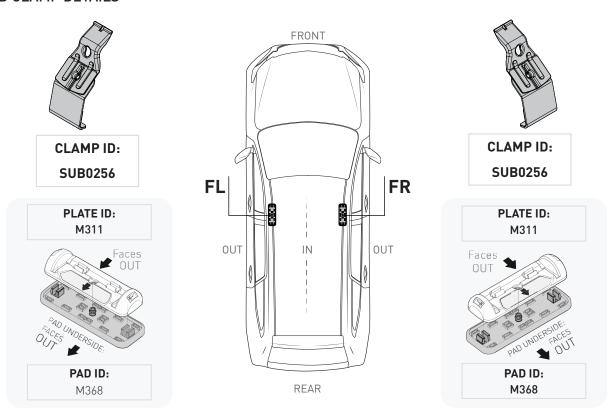

### 2500 **SPORTZ** SUPPLEMENT SHEET



#### PAD AND CLAMP DETAILS



## **MEASUREMENT STRIPS**



### **VEHICLE POSITIONING**



**NOTES FOR DEALERS / FITTERS** 

Document No: R4678 Issue No: 1 Issue Date: 14-Jan-25



# 2500 **SPORTZ** SUPPLEMENT SHEET

| VEHICLE                                                         |        | KIT    | CROSSBAR |
|-----------------------------------------------------------------|--------|--------|----------|
| NISSAN Navara (post facelift) NP300 4dr Ute Dual Cab - Rear Bar |        | DK424H | SZ126    |
| RUNNING DATES                                                   | 2021 - |        |          |
| VEHICLE NOTES                                                   |        |        |          |





### PAD AND CLAMP DETAILS









### **MEASUREMENT STRIPS**



### **VEHICLE POSITIONING**



# **NOTES FOR DEALERS / FI