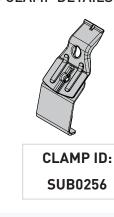

### 2500 **SPORTZ** SUPPLEMENT SHEET



#### PAD AND CLAMP DETAILS



## **MEASUREMENT STRIPS**



### **VEHICLE POSITIONING**



**NOTES FOR DEALERS / FITTERS** 

Document No: R4678 Issue No: 1 Issue Date: 14-Jan-25



# 2500 **SPORTZ** SUPPLEMENT SHEET

| VEHICLE                                                         |        | KIT    | CROSSBAR |
|-----------------------------------------------------------------|--------|--------|----------|
| NISSAN Navara (post facelift) NP300 4dr Ute Dual Cab - Rear Bar |        | DK424H | SZ126    |
| RUNNING DATES                                                   | 2021 - |        |          |
| VEHICLE NOTES                                                   |        |        |          |





### PAD AND CLAMP DETAILS









### **MEASUREMENT STRIPS**



### **VEHICLE POSITIONING**



# **NOTES FOR DEALERS / FITTERS**

Document No: R4678 Issue No: 1 Issue Date: 14-Jan-25