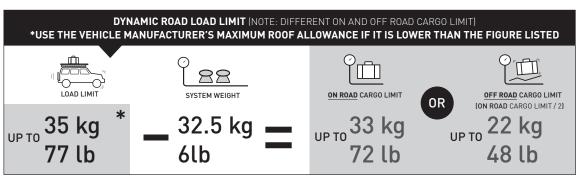

### 2500 **SPORTZ** SUPPLEMENT SHEET



#### PAD AND CLAMP DETAILS



## **MEASUREMENT STRIPS**



### **VEHICLE POSITIONING**



**NOTES FOR DEALERS / FITTERS** 

Document No: R4678 Issue No: 1 Issue Date: 14-Jan-25



# 2500 **SPORTZ** SUPPLEMENT SHEET

| VEHICLE                                                         |        | KIT    | CROSSBAR |
|-----------------------------------------------------------------|--------|--------|----------|
| NISSAN Navara (post facelift) NP300 4dr Ute Dual Cab - Rear Bar |        | DK424H | SZ126    |
| RUNNING DATES                                                   | 2021 - |        |          |
| VEHICLE NOTES                                                   |        |        |          |





### PAD AND CLAMP DETAILS









### **MEASUREMENT STRIPS**



### **VEHICLE POSITIONING**



# **NOTES FOR DEALERS / FITTERS**

Document No: R4678 Issue No: 1 Issue Date: 14-Jan-25