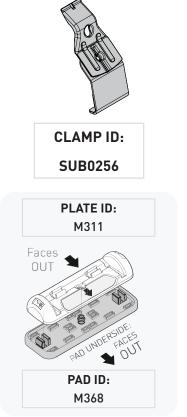

### 2500 **SPORTZ** SUPPLEMENT SHEET



#### PAD AND CLAMP DETAILS



## **MEASUREMENT STRIPS**



### **VEHICLE POSITIONING**



**NOTES FOR DEALERS / FITTERS** 

Document No: R4678 Issue No: 1 Issue Date: 14-Jan-25



# 2500 **SPORTZ** SUPPLEMENT SHEET

| VEHICLE                                                         |        | KIT    | CROSSBAR |
|-----------------------------------------------------------------|--------|--------|----------|
| NISSAN Navara (post facelift) NP300 4dr Ute Dual Cab - Rear Bar |        | DK424H | SZ126    |
| RUNNING DATES                                                   | 2021 - |        |          |
| VEHICLE NOTES                                                   |        |        |          |





### PAD AND CLAMP DETAILS









### **MEASUREMENT STRIPS**



### **VEHICLE POSITIONING**



# **NOTES FOR DEALERS / FITTERS**

Document No: R4678 Issue No: 1 Issue Date: 14-Jan-25