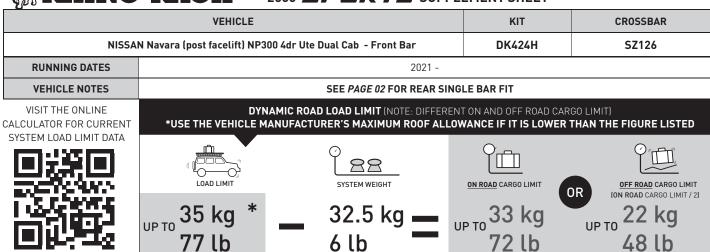

### 2500 **SPORTZ** SUPPLEMENT SHEET



#### PAD AND CLAMP DETAILS



## **MEASUREMENT STRIPS**



### **VEHICLE POSITIONING**



**NOTES FOR DEALERS / FITTERS** 

Document No: R4678 Issue No: 1 Issue Date: 14-Jan-25



# 2500 **SPORTZ** SUPPLEMENT SHEET

| VEHICLE                                                         |        | KIT    | CROSSBAR |
|-----------------------------------------------------------------|--------|--------|----------|
| NISSAN Navara (post facelift) NP300 4dr Ute Dual Cab - Rear Bar |        | DK424H | SZ126    |
| RUNNING DATES                                                   | 2021 - |        |          |
| VEHICLE NOTES                                                   |        |        |          |





### PAD AND CLAMP DETAILS









### **MEASUREMENT STRIPS**



### **VEHICLE POSITIONING**