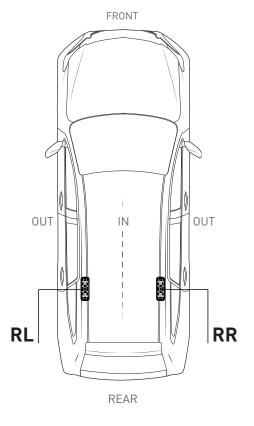

### **VEHICLE POSITIONING**

**NOTES FOR DEALERS / FITTERS** 

Document No: R4678 Issue No: 1 Issue Date: 14-Jan-25

### **VEHICLE POSITIONING**