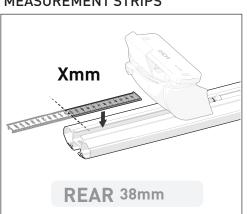

**SPORTZ** SUPPLEMENT SHEET



#### PAD AND CLAMP DETAILS



## **MEASUREMENT STRIPS**



### **VEHICLE POSITIONING**



**NOTES FOR DEALERS / FITTERS** 

Document No: R4678 Issue No: 1 Issue Date: 14-Jan-25



# 2500 **SPORTZ** SUPPLEMENT SHEET

| VEHICLE                                                         |        | KIT    | CROSSBAR |
|-----------------------------------------------------------------|--------|--------|----------|
| NISSAN Navara (post facelift) NP300 4dr Ute Dual Cab - Rear Bar |        | DK424H | SZ126    |
| RUNNING DATES                                                   | 2021 - |        |          |
| VEHICLE NOTES                                                   |        |        |          |





### PAD AND CLAMP DETAILS









### **MEASUREMENT STRIPS**



### **VEHICLE POSITIONING**



# **NOTES FOR DEALERS / FITTERS**

Document No: R4678 Issue No: 1 Issue Date: 14-Jan-25