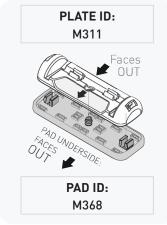

### 2500 **SPORTZ** SUPPLEMENT SHEET



#### PAD AND CLAMP DETAILS



## **MEASUREMENT STRIPS**



### **VEHICLE POSITIONING**



**NOTES FOR DEALERS / FITTERS** 

Document No: R4678 Issue No: 1 Issue Date: 14-Jan-25



# 2500 **SPORTZ** SUPPLEMENT SHEET

| VEHICLE                                                         |        | KIT    | CROSSBAR |
|-----------------------------------------------------------------|--------|--------|----------|
| NISSAN Navara (post facelift) NP300 4dr Ute Dual Cab - Rear Bar |        | DK424H | SZ126    |
| RUNNING DATES                                                   | 2021 - |        |          |
| VEHICLE NOTES                                                   |        |        |          |





### PAD AND CLAMP DETAILS









### **MEASUREMENT STRIPS**



### **VEHICLE POSITIONING**



# **NOTES FOR DEALERS / FITTERS**

Document No: R4678 Issue No: 1 Issue Date: 14-Jan-25