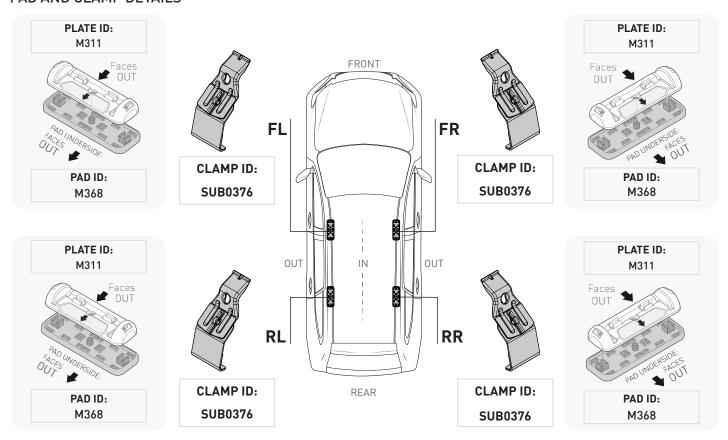

## 2500 **SPORTZ** SUPPLEMENT SHEET



### PAD AND CLAMP DETAILS



#### **MEASUREMENT STRIPS**



#### **VEHICLE POSITIONING**



## **NOTES FOR DEALERS / FITTERS**

Document No: R4539 Issue No: 1 Issue Date: 7-Jan-25



# 2500 **SPORTZ** SUPPLEMENT SHEET

| VEHICLE                                           |             | KIT   | CROSSBAR |
|---------------------------------------------------|-------------|-------|----------|
| Nissan Navara D40 ST & ST-X Dual Cab (Thai Build) |             | DK371 | SZ137    |
| RUNNING DATES                                     | 2005 - 2015 |       |          |
| VEHICLE NOTES                                     |             |       |          |

#### **DOOR SEAL INSTRUCTIONS**



With doors open, gently pull the top weather strip down. Fit the two piece bracket assembly so the lower bracket sits above the rubber an