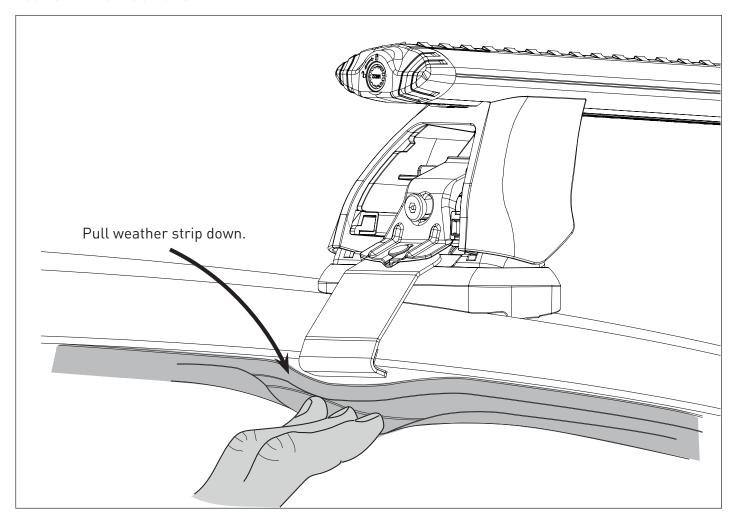

#### **DOOR SEAL INSTRUCTIONS**

With doors open, gently pull the top weather strip down. Fit the two piece bracket assembly so the lower bracket sits above the rubber and hooks the radius of the vehicle roof. Fit the M8 attachment screw. Repeat for each side, front & rear of vehicle.