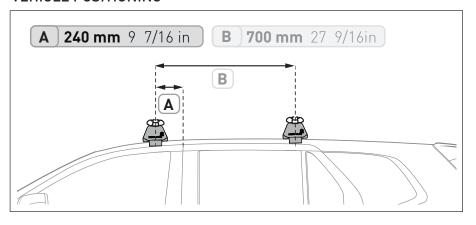

## 2500 **SPORTZ** SUPPLEMENT SHEET



### PAD AND CLAMP DETAILS



#### **MEASUREMENT STRIPS**



#### **VEHICLE POSITIONING**



## **NOTES FOR DEALERS / FITTERS**

Document No: R4539 Issue No: 1 Issue Date: 7-Jan-25



# 2500 **SPORTZ** SUPPLEMENT SHEET

| VEHICLE                                           |             | KIT   | CROSSBAR |
|---------------------------------------------------|-------------|-------|----------|
| Nissan Navara D40 ST & ST-X Dual Cab (Thai Build) |             | DK371 | SZ137    |
| RUNNING DATES                                     | 2005 - 2015 |       |          |
| VEHICLE NOTES                                     |             |       |          |

#### **DOOR SEAL INSTRUCTIONS**



With doors open, gently pull the top weather strip down. Fit the two piece bracket assembly so the lower bracket sits above the rubber and hooks the radius of the vehicle roof. Fit the M8 attachment s