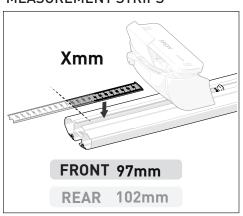

## 2500 **SPORTZ** SUPPLEMENT SHEET



### PAD AND CLAMP DETAILS



#### **MEASUREMENT STRIPS**



#### **VEHICLE POSITIONING**



## **NOTES FOR DEALERS / FITTERS**

Document No: R4539 Issue No: 1 Issue Date: 7-Jan-25



# 2500 **SPORTZ** SUPPLEMENT SHEET

| VEHICLE                                           |             | KIT   | CROSSBAR |
|---------------------------------------------------|-------------|-------|----------|
| Nissan Navara D40 ST & ST-X Dual Cab (Thai Build) |             | DK371 | SZ137    |
| RUNNING DATES                                     | 2005 - 2015 |       |          |
| VEHICLE NOTES                                     |             |       |          |

#### **DOOR SEAL INSTRUCTIONS**



With doors open, gently pull the top weather strip down. Fit the two piece bracket assembly so the lower bracket sits above the rubber and hooks the radius of the vehic