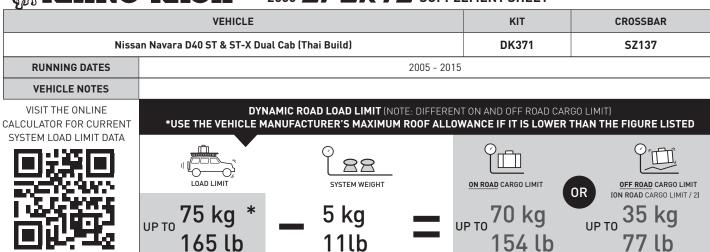

# 2500 **SPORTZ** SUPPLEMENT SHEET

| VEHICLE                                           |             | KIT   | CROSSBAR |
|---------------------------------------------------|-------------|-------|----------|
| Nissan Navara D40 ST & ST-X Dual Cab (Thai Build) |             | DK371 | SZ137    |
| RUNNING DATES                                     | 2005 - 2015 |       |          |
| VEHICLE NOTES                                     |             |       |          |