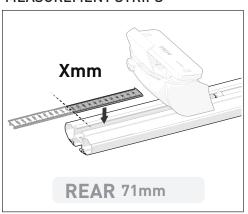

|                                                |
| SYSTEM LOAD LIMIT DATA                     | LOAD LIMIT                                                                                                                                                         | SYSTEM WEIGHT                           | ON ROAD CARGO LIMIT             | OFF ROAD CARGO LIMIT (ON ROAD CARGO LIMIT / 2) |
|                                            | <sub>ир то</sub> 35 kg * 77 lb                                                                                                                                     | $-\frac{32.5 \text{ kg}}{61 \text{ b}}$ | <sub>ир то</sub> 33 kg<br>72 lb | UP TO 48 lb                                    |

# PAD AND CLAMP DETAILS



## **MEASUREMENT STRIPS**



### **VEHICLE POSITIONING**



# **NOTES FOR DEALERS / FITTERS**