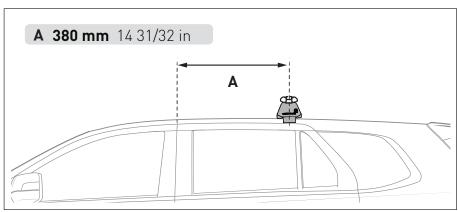

|
| SYSTEM LOAD LIMIT DATA                     | LOAD LIMIT                                                                                                                                                         | SYSTEM WEIGHT                           | ON ROAD CARGO LIMIT             | OFF ROAD CARGO LIMIT (ON ROAD CARGO LIMIT / 2) |
|                                            | <sub>ир то</sub> 35 kg * 77 lb                                                                                                                                     | $-\frac{32.5 \text{ kg}}{61 \text{ b}}$ | <sub>ир то</sub> 33 kg<br>72 lb | UP TO 48 lb                                    |

# PAD AND CLAMP DETAILS



## **MEASUREMENT STRIPS**



### **VEHICLE POSITIONING**



# **NOTES FOR DEALERS / FITTERS**