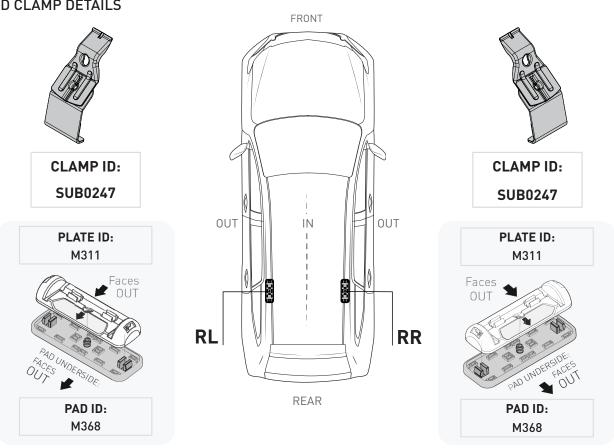

|                                 |                                                |
| SYSTEM LOAD LIMIT DATA                     | LOAD LIMIT                                                                                                                                                         | SYSTEM WEIGHT                           | ON ROAD CARGO LIMIT             | OFF ROAD CARGO LIMIT (ON ROAD CARGO LIMIT / 2) |
|                                            | <sub>ир то</sub> 35 kg * 77 lb                                                                                                                                     | $-\frac{32.5 \text{ kg}}{61 \text{ b}}$ | <sub>ир то</sub> 33 kg<br>72 lb | UP TO 48 lb                                    |

# PAD AND CLAMP DETAILS



## **MEASUREMENT STRIPS**



### **VEHICLE POSITIONING**



# **NOTES FOR DEALERS / FITTERS**