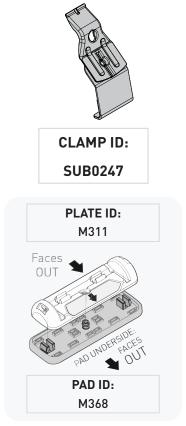

|                                                                                                                                                                    |                     |                      |
| VISIT THE ONLINE CALCULATOR FOR CURRENT                    | DYNAMIC ROAD LOAD LIMIT (NOTE: DIFFERENT ON AND OFF ROAD CARGO LIMIT) *USE THE VEHICLE MANUFACTURER'S MAXIMUM ROOF ALLOWANCE IF IT IS LOWER THAN THE FIGURE LISTED |                     |                      |
| SYSTEM LOAD LIMIT DATA                                     | LOAD LIMIT SYSTEM WEIGHT                                                                                                                                           | ON ROAD CARGO LIMIT | OFF ROAD CARGO LIMIT |



### PAD AND CLAMP DETAILS









## **MEASUREMENT STRIPS**



#### **VEHICLE POSITIONING**



# **NOTES FOR DEALERS / FITTERS**

Document No: R4682 Issue No: 1 Issue Date: 14-Jan-25