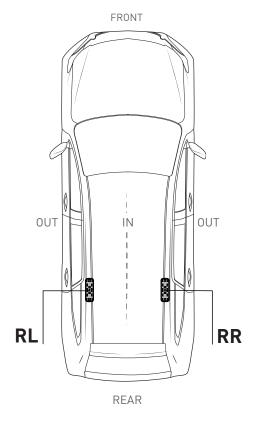

|                                                                                                                                                                    |                     |                      |
| VISIT THE ONLINE CALCULATOR FOR CURRENT                    | DYNAMIC ROAD LOAD LIMIT (NOTE: DIFFERENT ON AND OFF ROAD CARGO LIMIT) *USE THE VEHICLE MANUFACTURER'S MAXIMUM ROOF ALLOWANCE IF IT IS LOWER THAN THE FIGURE LISTED |                     |                      |
| SYSTEM LOAD LIMIT DATA                                     | LOAD LIMIT SYSTEM WEIGHT                                                                                                                                           | ON ROAD CARGO LIMIT | OFF ROAD CARGO LIMIT |



### PAD AND CLAMP DETAILS









## **MEASUREMENT STRIPS**



#### **VEHICLE POSITIONING**



# **NOTES FOR DEALERS / FITTERS**

Document No: R4682 Issue No: 1 Issue Date: 14-Jan-25