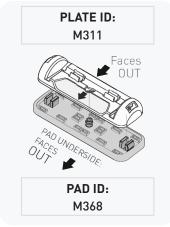

|                                                                                                                                                                    |                     |                      |
| VISIT THE ONLINE CALCULATOR FOR CURRENT                    | DYNAMIC ROAD LOAD LIMIT (NOTE: DIFFERENT ON AND OFF ROAD CARGO LIMIT) *USE THE VEHICLE MANUFACTURER'S MAXIMUM ROOF ALLOWANCE IF IT IS LOWER THAN THE FIGURE LISTED |                     |                      |
| SYSTEM LOAD LIMIT DATA                                     | LOAD LIMIT SYSTEM WEIGHT                                                                                                                                           | ON ROAD CARGO LIMIT | OFF ROAD CARGO LIMIT |



### PAD AND CLAMP DETAILS









## **MEASUREMENT STRIPS**



#### **VEHICLE POSITIONING**



# **NOTES FOR DEALERS / FITTERS**

Document No: R4682 Issue No: 1 Issue Date: 14-Jan-25