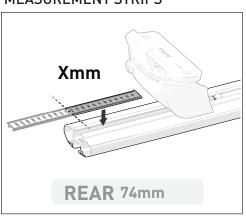

|                     |                      |
| VISIT THE ONLINE CALCULATOR FOR CURRENT                    | DYNAMIC ROAD LOAD LIMIT (NOTE: DIFFERENT ON AND OFF ROAD CARGO LIMIT) *USE THE VEHICLE MANUFACTURER'S MAXIMUM ROOF ALLOWANCE IF IT IS LOWER THAN THE FIGURE LISTED |                     |                      |
| SYSTEM LOAD LIMIT DATA                                     | LOAD LIMIT SYSTEM WEIGHT                                                                                                                                           | ON ROAD CARGO LIMIT | OFF ROAD CARGO LIMIT |



### PAD AND CLAMP DETAILS









## **MEASUREMENT STRIPS**



#### **VEHICLE POSITIONING**



# **NOTES FOR DEALERS / FITTERS**

Document No: R4682 Issue No: 1 Issue Date: 14-Jan-25