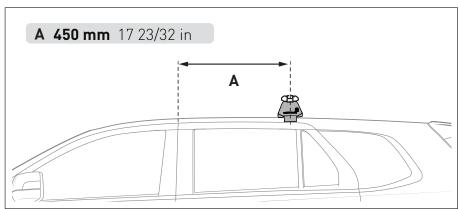

|                     |                      |
| VISIT THE ONLINE CALCULATOR FOR CURRENT                    | DYNAMIC ROAD LOAD LIMIT (NOTE: DIFFERENT ON AND OFF ROAD CARGO LIMIT) *USE THE VEHICLE MANUFACTURER'S MAXIMUM ROOF ALLOWANCE IF IT IS LOWER THAN THE FIGURE LISTED |                     |                      |
| SYSTEM LOAD LIMIT DATA                                     | LOAD LIMIT SYSTEM WEIGHT                                                                                                                                           | ON ROAD CARGO LIMIT | OFF ROAD CARGO LIMIT |



### PAD AND CLAMP DETAILS









## **MEASUREMENT STRIPS**



#### **VEHICLE POSITIONING**



# **NOTES FOR DEALERS / FITTERS**

Document No: R4682 Issue No: 1 Issue Date: 14-Jan-25