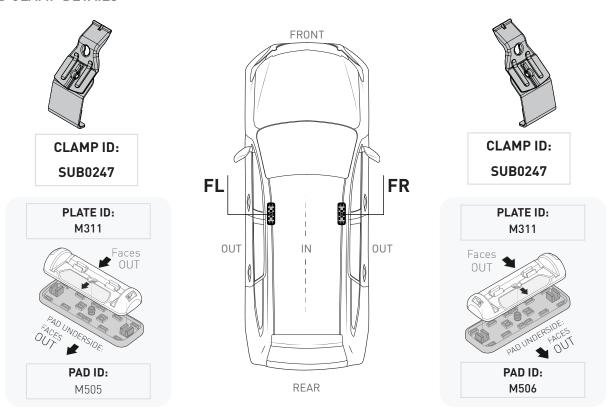

YNAMIC ROAD LOAD LIMIT (NOTE: DIFFERENT ON AND OFF ROAD CARGO LIMIT) *USE THE VEHICLE MANUFACTURER'S MAXIMUM ROOF ALLOWANCE IF IT IS LOWER THAN THE FIGURE LISTED |               |                     |                      |
| SYSTEM LOAD LIMIT DATA                     | (I LOAD LIMIT                                                                                                                                                      | SYSTEM WEIGHT | ON ROAD CARGO LIMIT | OFF ROAD CARGO LIMIT |
|                                            | <sub>ир то</sub> 35 kg *                                                                                                                                           | 2.5 kg        | 32.5 kg             | UP TO 16 kg          |

#### PAD AND CLAMP DETAILS



## **MEASUREMENT STRIPS**



#### **VEHICLE POSITIONING**



# **NOTES FOR DEALERS / FITTERS**

Document No: R4515 Issue No: 1 Issue Date: 23-Dec-24