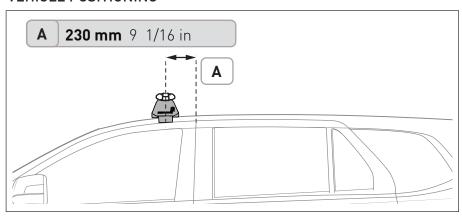

LIMIT) *USE THE VEHICLE MANUFACTURER'S MAXIMUM ROOF ALLOWANCE IF IT IS LOWER THAN THE FIGURE LISTED |               |                     |                      |
| SYSTEM LOAD LIMIT DATA                     | (I LOAD LIMIT                                                                                                                                                      | SYSTEM WEIGHT | ON ROAD CARGO LIMIT | OFF ROAD CARGO LIMIT |
|                                            | <sub>ир то</sub> 35 kg *                                                                                                                                           | 2.5 kg        | 32.5 kg             | UP TO 16 kg          |

#### PAD AND CLAMP DETAILS



## **MEASUREMENT STRIPS**



#### **VEHICLE POSITIONING**



# **NOTES FOR DEALERS / FITTERS**

Document No: R4515 Issue No: 1 Issue Date: 23-Dec-24