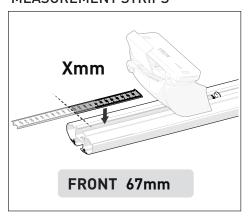

DIFFERENT ON AND OFF ROAD CARGO LIMIT) *USE THE VEHICLE MANUFACTURER'S MAXIMUM ROOF ALLOWANCE IF IT IS LOWER THAN THE FIGURE LISTED |               |                     |                      |
| SYSTEM LOAD LIMIT DATA                     | (I LOAD LIMIT                                                                                                                                                      | SYSTEM WEIGHT | ON ROAD CARGO LIMIT | OFF ROAD CARGO LIMIT |
|                                            | <sub>ир то</sub> 35 kg *                                                                                                                                           | 2.5 kg        | 32.5 kg             | UP TO 16 kg          |

#### PAD AND CLAMP DETAILS



## **MEASUREMENT STRIPS**



#### **VEHICLE POSITIONING**



# **NOTES FOR DEALERS / FITTERS**

Document No: R4515 Issue No: 1 Issue Date: 23-Dec-24