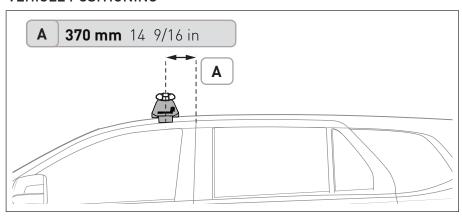

IGHT   | ON ROAD CARGO LIMIT            | OFF ROAD CARGO LIMIT            |
|                                                                | <sub>ир то</sub> 35 kg *                                                                                                                                           | 2.5 kg <b>—</b> | ок<br><sub>UP ТО</sub> 32.5 kg | (ON ROAD CARGO LIMIT / 2) UP TO |
|                                                                | 77 lb                                                                                                                                                              | 6 lb            | 72 lb                          | 36 lb                           |

#### PAD AND CLAMP DETAILS



### **MEASUREMENT STRIPS**



### **VEHICLE POSITIONING**



# **NOTES FOR DEALERS / FITTERS**

Document No: R4491 Issue No: 1 Issue Date: 08-Jan-25