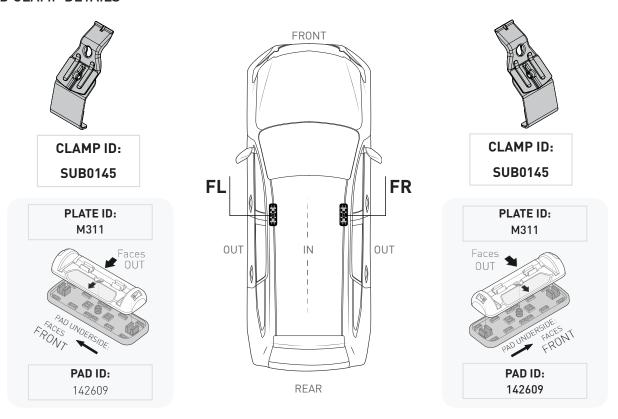

| SYSTEM WEIGHT   | ON ROAD CARGO LIMIT            | OFF ROAD CARGO LIMIT            |
|                                                                | <sub>ир то</sub> 35 kg *                                                                                                                                           | 2.5 kg <b>—</b> | ок<br><sub>UP ТО</sub> 32.5 kg | (ON ROAD CARGO LIMIT / 2) UP TO |
|                                                                | 77 lb                                                                                                                                                              | 6 lb            | 72 lb                          | 36 lb                           |

#### PAD AND CLAMP DETAILS



### **MEASUREMENT STRIPS**



### **VEHICLE POSITIONING**



# **NOTES FOR DEALERS / FITTERS**

Document No: R4491 Issue No: 1 Issue Date: 08-Jan-25