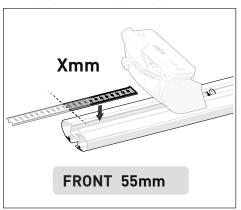

| SYSTEM WEIGHT   | ON ROAD CARGO LIMIT            | OFF ROAD CARGO LIMIT            |
|                                                                | <sub>ир то</sub> 35 kg *                                                                                                                                           | 2.5 kg <b>—</b> | ок<br><sub>UP ТО</sub> 32.5 kg | (ON ROAD CARGO LIMIT / 2) UP TO |
|                                                                | 77 lb                                                                                                                                                              | 6 lb            | 72 lb                          | 36 lb                           |

#### PAD AND CLAMP DETAILS



### **MEASUREMENT STRIPS**



### **VEHICLE POSITIONING**



# **NOTES FOR DEALERS / FITTERS**

Document No: R4491 Issue No: 1 Issue Date: 08-Jan-25