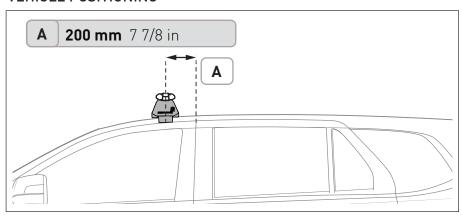

| SYSTEM WEIGHT | ON ROAD CARGO LIMIT | OFF ROAD CARGO LIMIT            |
|                                                                | <sub>ир то</sub> 35 kg *                                                                                                                                           | 2.5 kg        | UP TO 32.5 kg       | (ON ROAD CARGO LIMIT / 2) UP TO |
|                                                                | 77 lb                                                                                                                                                              | 6 lb          | 72 lb               | 36 lb                           |

#### PAD AND CLAMP DETAILS



### **MEASUREMENT STRIPS**



### **VEHICLE POSITIONING**



# **NOTES FOR DEALERS / FITTERS**

Document No: R4473 Issue No: 1 Issue Date: 23-Dec-24