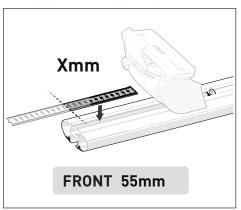

| SYSTEM WEIGHT | ON ROAD CARGO LIMIT | OFF ROAD CARGO LIMIT            |
|                                                                | <sub>ир то</sub> 35 kg *                                                                                                                                           | 2.5 kg        | UP TO 32.5 kg       | (ON ROAD CARGO LIMIT / 2) UP TO |
|                                                                | 77 lb                                                                                                                                                              | 6 lb          | 72 lb               | 36 lb                           |

#### PAD AND CLAMP DETAILS



### **MEASUREMENT STRIPS**



### **VEHICLE POSITIONING**



# **NOTES FOR DEALERS / FITTERS**

Document No: R4473 Issue No: 1 Issue Date: 23-Dec-24