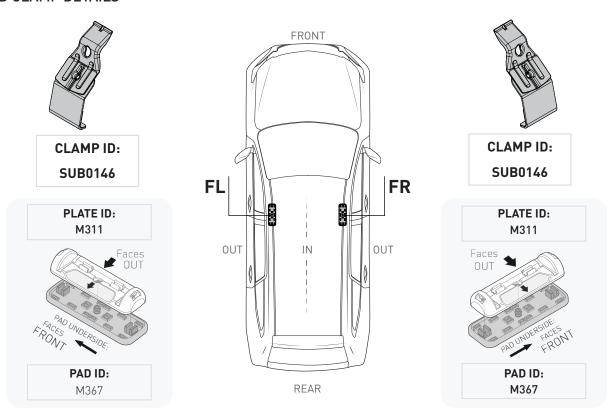

| SYSTEM WEIGHT | ON ROAD CARGO LIMIT | OFF ROAD CARGO LIMIT            |
|                                                                | <sub>ир то</sub> 35 kg *                                                                                                                                           | 2.5 kg        | UP TO 32.5 kg       | (ON ROAD CARGO LIMIT / 2) UP TO |
|                                                                | 77 lb                                                                                                                                                              | 6 lb          | 72 lb               | 36 lb                           |

#### PAD AND CLAMP DETAILS



### **MEASUREMENT STRIPS**



### **VEHICLE POSITIONING**



# **NOTES FOR DEALERS / FITTERS**

Document No: R4473 Issue No: 1 Issue Date: 23-Dec-24