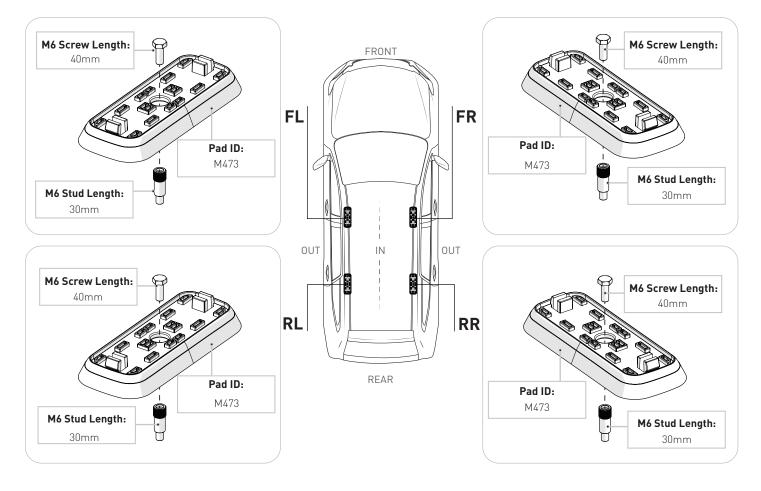

## MEASUREMENT STRIPS

**NOTES FOR DEALERS / FITTERS** It is your responsibility to ensure these fitting instructions are given to the end user or client. Document No: R4460 Issue No: 1 Issue Date: 8-Jan-25