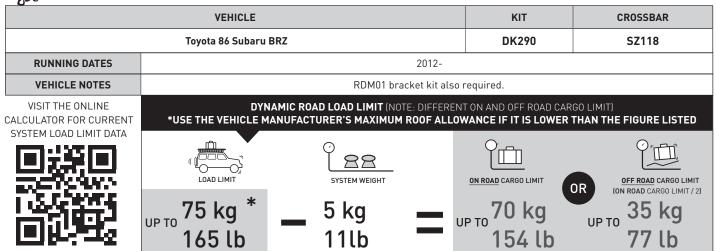

2500 SPORTZ SUPPLEMENT SHEET



# PAD AND CLAMP DETAILS



## MEASUREMENT STRIPS



**NOTES FOR DEALERS / FITTERS** It is your responsibility to ensure these fitting instructions are given to the end user or client. Document No: R4460 Issue No: 1 Issue Date: 8-Jan-25

#### **RHINO-RACK**<sup>®</sup> 2500 SPORTZ SUPPLEMENT SHEET

| VEHICLE              |                                  | КІТ   | CROSSBAR |
|----------------------|----------------------------------|-------|----------|
| Toyota 86 Subaru BRZ |                                  | DK290 | SZ118    |
| RUNNING DATES        | 2012-                            |       |          |
| VEHICLE NOTES        | RDM01 bracket kit also required. |       |          |

### DOOR SEAL INSTRUCTIONS



#### **NOTES FOR DEALERS / FITTERS** It is your responsibility to ensure