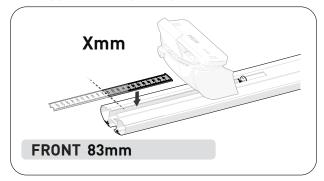

## 2500 **SPORTZ** SUPPLEMENT SHEET



### PAD AND CLAMP DETAILS



#### **MEASUREMENT STRIPS**





#### **NOTES FOR DEALERS / FITTERS**

Document No: R4441 Issue No: 1 Issue Date: 18-Dec-24



# 2500 **SPORTZ** SUPPLEMENT SHEET

| VEHICLE  Hyundai i30 5dr hatch          |                                                                                                                                                                    |               | КІТ                    | CROSSBAR                                                    |
|-----------------------------------------|--------------------------------------------------------------------------------------------------------------------------------------------------------------------|---------------|------------------------|-------------------------------------------------------------|
|