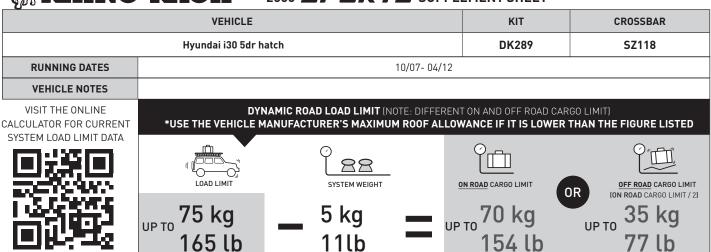

# 2500 **SPORTZ** SUPPLEMENT SHEET

| VEHICLE  Hyundai i30 5dr hatch          |                                                                                                                                                                    |               | КІТ                    | CROSSBAR                                                    |
|-----------------------------------------|--------------------------------------------------------------------------------------------------------------------------------------------------------------------|---------------|------------------------|-------------------------------------------------------------|
|                                         |                                                                                                                                                                    |               | DK289                  | SZ118                                                       |
| RUNNING DATES                           | 10/07- 04/12                                                                                                                                                       |               |                        |                                                             |
| VEHICLE NOTES                           |                                                                                                                                                                    |               |                        |                                                             |
| VISIT THE ONLINE CALCULATOR FOR CURRENT | DYNAMIC ROAD LOAD LIMIT (NOTE: DIFFERENT ON AND OFF ROAD CARGO LIMIT) *USE THE VEHICLE MANUFACTURER'S MAXIMUM ROOF ALLOWANCE IF IT IS LOWER THAN THE FIGURE LISTED |               |                        |                                                             |
| SYSTEM LOAD LIMIT DATA                  | LOAD LIMIT                                                                                                                                                         | SYSTEM WEIGHT | ON ROAD CARGO LIMIT    | OFF ROAD CARGO LIMIT                                        |
|                                         | <sub>ир то</sub> 75 kg                                                                                                                                             | 5 ka 🕳        | <sub>ие то</sub> 70 kg | (on road cargo Limit / 2)  UP TO  (on road cargo Limit / 2) |
| THE RESERVE                             | 165 lb                                                                                                                                                             | 11lb —        | 154 lb                 | 77 lb                                                       |