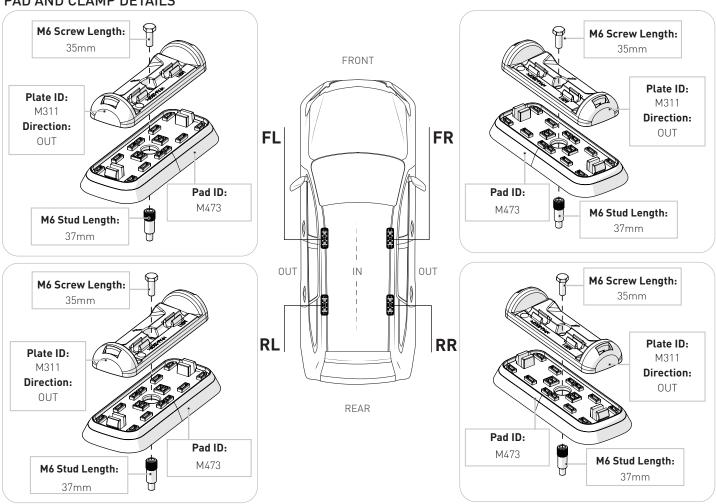

## 2500 **SPORTZ** SUPPLEMENT SHEET



### PAD AND CLAMP DETAILS



#### **MEASUREMENT STRIPS**





#### **NOTES FOR DEALERS / FITTERS**

Document No: R4441 Issue No: 1 Issue Date: 18-Dec-24



# 2500 **SPORTZ** SUPPLEMENT SHEET

| VEHICLE  Hyundai i30 5dr hatch          |                                                                                                                                                                    |               | КІТ                    | CROSSBAR                                                    |
|-----------------------------------------|--------------------------------------------------------------------------------------------------------------------------------------------------------------------|---------------|------------------------|-------------------------------------------------------------|
|