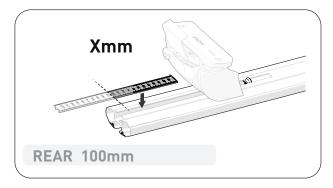

## 2500 **SPORTZ** SUPPLEMENT SHEET



### PAD AND CLAMP DETAILS



#### **MEASUREMENT STRIPS**





#### **NOTES FOR DEALERS / FITTERS**

Document No: R4441 Issue No: 1 Issue Date: 18-Dec-24



# 2500 **SPORTZ** SUPPLEMENT SHEET

| VEHICLE  Hyundai i30 5dr hatch          |                                                                                                                                                                    |               | КІТ                    | CROSSBAR                                                    |
|-----------------------------------------|--------------------------------------------------------------------------------------------------------------------------------------------------------------------|---------------|------------------------|-------------------------------------------------------------|
|                                         |