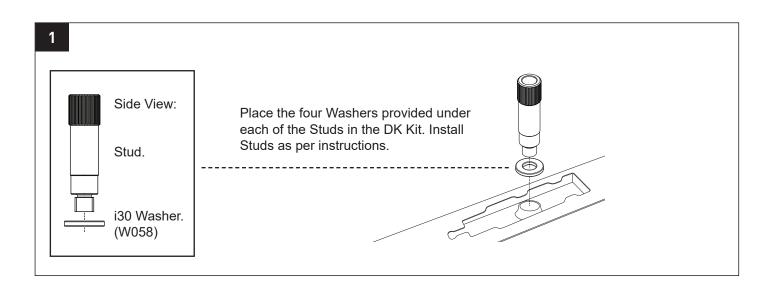

| SYSTEM WEIGHT | ON ROAD CARGO LIMIT    | OFF ROAD CARGO LIMIT                                        |
|                                         | <sub>ир то</sub> 75 kg                                                                                                                                             | 5 ka 🕳        | <sub>ие то</sub> 70 kg | (on road cargo Limit / 2)  UP TO  (on road cargo Limit / 2) |
| THE RESERVE                             | 165 lb                                                                                                                                                             | 11lb —        | 154 lb                 | 77 lb                                                       |