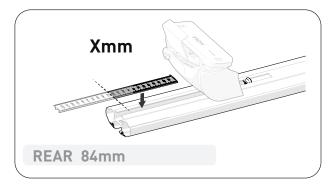

# 2500 **SPORTZ** SUPPLEMENT SHEET



#### PAD AND CLAMP DETAILS



## **MEASUREMENT STRIPS**





### **NOTES FOR DEALERS / FITTERS**



| VEHICLE                                 |                                                                                                                                                                    |               | KIT                    | CROSSBAR                                       |
|-----------------------------------------|--------------------------------------------------------------------------------------------------------------------------------------------------------------------|---------------|------------------------|------------------------------------------------|
| Hyundai i30 5dr hatch                   |