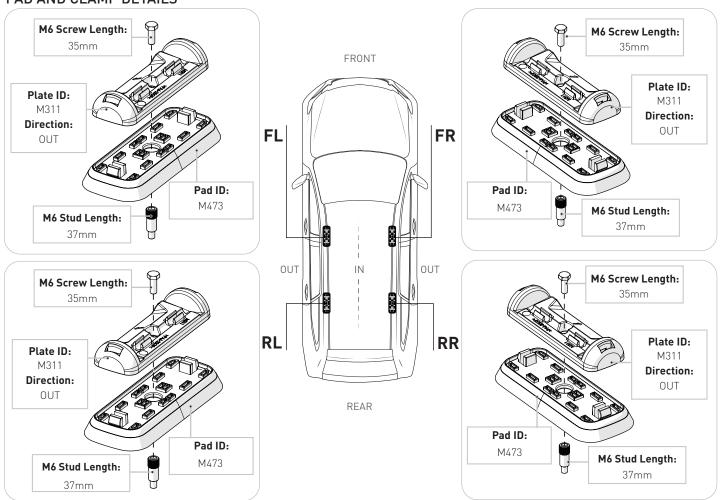

# 2500 **SPORTZ** SUPPLEMENT SHEET



#### PAD AND CLAMP DETAILS



## **MEASUREMENT STRIPS**





### **NOTES FOR DEALERS / FITTERS**



| VEHICLE                                 |                                                                                                                                                                    |               | KIT                    | CROSSBAR                                       |
|-----------------------------------------|--------------------------------------------------------------------------------------------------------------------------------------------------------------------|---------------|------------------------|------------------------------------------------|
| Hyundai i30 5dr hatch                   |