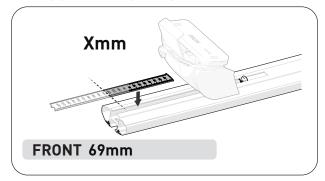

# 2500 **SPORTZ** SUPPLEMENT SHEET



#### PAD AND CLAMP DETAILS



## **MEASUREMENT STRIPS**





### **NOTES FOR DEALERS / FITTERS**



| VEHICLE                                 |                                                                                                                                                                    |               | KIT                    | CROSSBAR                                       |
|-----------------------------------------|--------------------------------------------------------------------------------------------------------------------------------------------------------------------|---------------|------------------------|------------------------------------------------|
| Hyundai i30 5dr hatch                   |