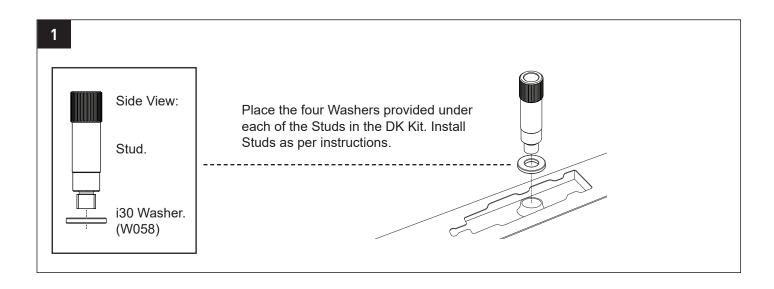

| SYSTEM WEIGHT | ON ROAD CARGO LIMIT    | OFF ROAD CARGO LIMIT (ON ROAD CARGO LIMIT / 2) |
|                                         | <sub>ир то</sub> 75 kg                                                                                                                                             | 5 kg 🔃        | <sub>ле то</sub> 70 kg | <sub>ир то</sub> 35 kg                         |
| military 5                              | 165 lb                                                                                                                                                             | 11lb          | 154 lb                 | 77 lb                                          |