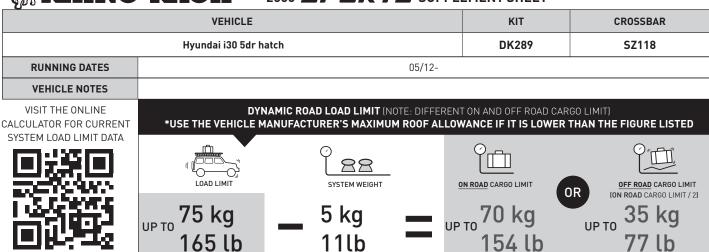

# 2500 **SPORTZ** SUPPLEMENT SHEET



#### PAD AND CLAMP DETAILS



## **MEASUREMENT STRIPS**





### **NOTES FOR DEALERS / FITTERS**



| VEHICLE                                 |                                                                                                                                                                    |               | KIT                    | CROSSBAR                                       |
|-----------------------------------------|--------------------------------------------------------------------------------------------------------------------------------------------------------------------|---------------|------------------------|------------------------------------------------|
| Hyundai i30 5dr hatch                   |