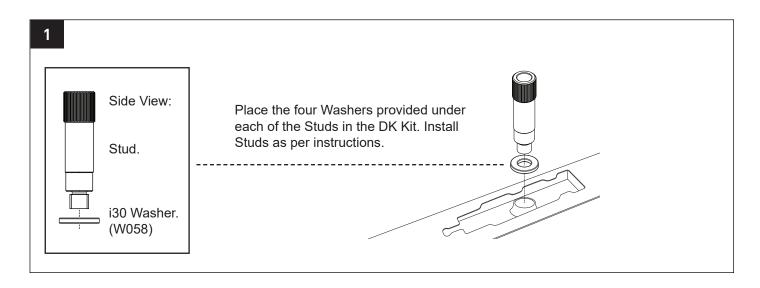

| LOAD LIMIT                                                                                                                                                         | SYSTEM WEIGHT | ON ROAD CARGO LIMIT | OFF ROAD CARGO LIMIT      |
| 1869                                    | 75 kg                                                                                                                                                              | 5 kg 🕳        | 70 ka               | (on road cargo Limit / 2) |
|                                         | 165 lb                                                                                                                                                             | 11lb —        | 154 lb              | 77 lb                     |