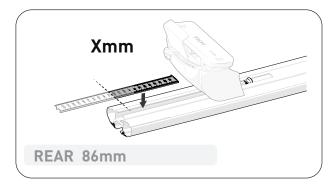

## 2500 **SPORTZ** SUPPLEMENT SHEET



#### PAD AND CLAMP DETAILS



### **MEASUREMENT STRIPS**





#### **NOTES FOR DEALERS / FITTERS**



# 2500 **SPORTZ** SUPPLEMENT SHEET

| VEHICLE                                 |                                                                                                                                                                    |               | KIT                 | CROSSBAR                  |
|-----------------------------------------|--------------------------------------------------------------------------------------------------------------------------------------------------------------------|---------------|---------------------|---------------------------|
| Hyundai i30 3dr hatch                   |