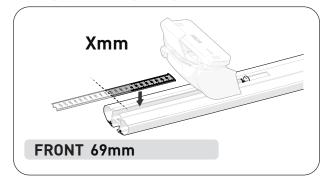

## 2500 **SPORTZ** SUPPLEMENT SHEET



#### PAD AND CLAMP DETAILS



### **MEASUREMENT STRIPS**





#### **NOTES FOR DEALERS / FITTERS**



# 2500 **SPORTZ** SUPPLEMENT SHEET

| VEHICLE                                 |                                                                                                                                                                    |               | KIT                 | CROSSBAR                  |
|-----------------------------------------|--------------------------------------------------------------------------------------------------------------------------------------------------------------------|---------------|---------------------|---------------------------|
| Hyundai i30 3dr hatch                   |