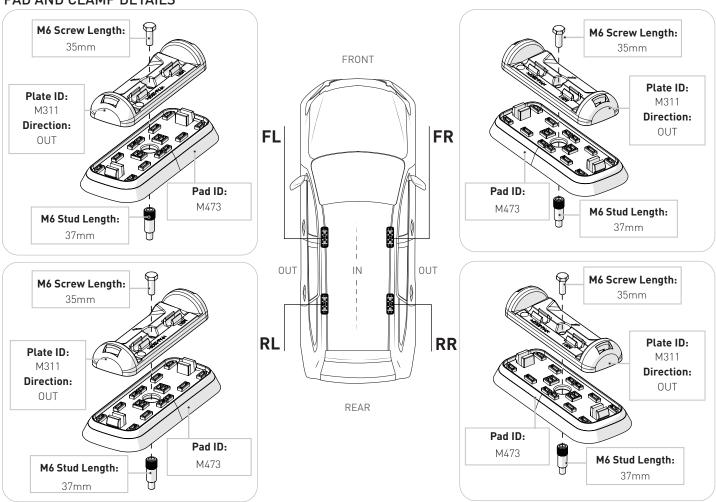

## 2500 **SPORTZ** SUPPLEMENT SHEET



#### PAD AND CLAMP DETAILS



### **MEASUREMENT STRIPS**





#### **NOTES FOR DEALERS / FITTERS**



# 2500 **SPORTZ** SUPPLEMENT SHEET

| VEHICLE                                 |                                                                                                                                                                    |               | KIT                 | CROSSBAR                  |
|-----------------------------------------|--------------------------------------------------------------------------------------------------------------------------------------------------------------------|---------------|---------------------|---------------------------|
| Hyundai i30 3dr hatch                   |