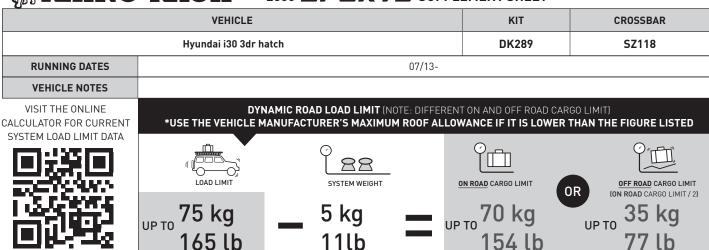

# 2500 **SPORTZ** SUPPLEMENT SHEET

| VEHICLE                                 |                                                                                                                                                                    |               | KIT                 | CROSSBAR                  |
|-----------------------------------------|--------------------------------------------------------------------------------------------------------------------------------------------------------------------|---------------|---------------------|---------------------------|
| Hyundai i30 3dr hatch                   |                                                                                                                                                                    |               | DK289               | SZ118                     |
| RUNNING DATES                           | 07/13-                                                                                                                                                             |               |                     |                           |
| VEHICLE NOTES                           |                                                                                                                                                                    |               |                     |                           |
| VISIT THE ONLINE CALCULATOR FOR CURRENT | DYNAMIC ROAD LOAD LIMIT (NOTE: DIFFERENT ON AND OFF ROAD CARGO LIMIT) *USE THE VEHICLE MANUFACTURER'S MAXIMUM ROOF ALLOWANCE IF IT IS LOWER THAN THE FIGURE LISTED |               |                     |                           |
| SYSTEM LOAD LIMIT DATA                  |                                                                                                                                                                    | Ŷ oo          |                     | 9 ศา                      |
|                                         | LOAD LIMIT                                                                                                                                                         | SYSTEM WEIGHT | ON ROAD CARGO LIMIT | OFF ROAD CARGO LIMIT      |
| 1869                                    | 75 kg                                                                                                                                                              | 5 kg 🕳        | 70 ka               | (on road cargo Limit / 2) |
|                                         | 165 lb                                                                                                                                                             | 11lb —        | 154 lb              | 77 lb                     |