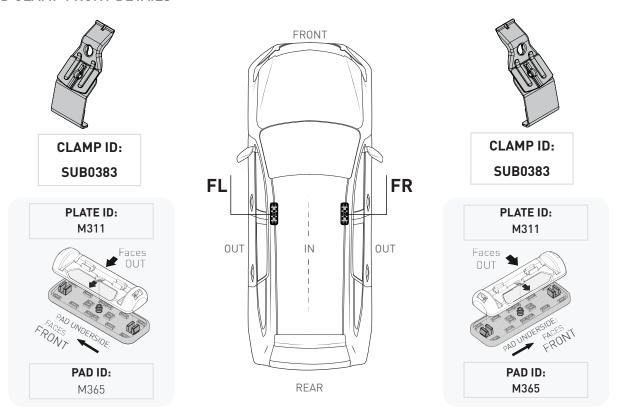

## 2500 **SPORTZ** SUPPLEMENT SHEET



#### PAD AND CLAMP FRONT DETAILS



## **MEASUREMENT STRIPS**



### **VEHICLE POSITIONING**



# **NOTES FOR DEALERS / FITTERS**

Document No: R4689 Issue No: 1 Issue Date: 14-Jan-25



# 2500 **SPORTZ** SUPPLEMENT SHEET

| VEHICLE                                      |           | KIT    | CROSSBAR |
|----------------------------------------------|-----------|--------|----------|
| Chevrolet Silverado HD (Ext. Cab) - Rear Bar |           | DK227H | SZ137    |
| RUNNING DATES                                | 2007-2014 |        |          |
| VEHICLE NOTES                                |           |        |          |







## PAD AND CLAMP REAR DETAILS



CLAMP ID: SUB0383







### **MEASUREMENT STRIPS**



### **VEHICLE POSITIONING**



# **NOTES FOR DEALERS / FITTERS**

Document No: R4689 Issue No: 1 Issue Date: 14