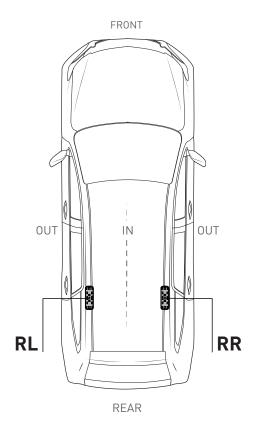

## 2500 **SPORTZ** SUPPLEMENT SHEET



#### PAD AND CLAMP FRONT DETAILS



## **MEASUREMENT STRIPS**



### **VEHICLE POSITIONING**



# **NOTES FOR DEALERS / FITTERS**

Document No: R4689 Issue No: 1 Issue Date: 14-Jan-25



# 2500 **SPORTZ** SUPPLEMENT SHEET

| VEHICLE                                      |           | KIT    | CROSSBAR |
|----------------------------------------------|-----------|--------|----------|
| Chevrolet Silverado HD (Ext. Cab) - Rear Bar |           | DK227H | SZ137    |
| RUNNING DATES                                | 2007-2014 |        |          |
| VEHICLE NOTES                                |           |        |          |







## PAD AND CLAMP REAR DETAILS



CLAMP ID: SUB0383







### **MEASUREMENT STRIPS**



### **VEHICLE POSITIONING**



# **NOTES FOR DEALERS / FITTERS**

Document No: R4689 Issue No: 1 Issue Date: 14-Jan-25