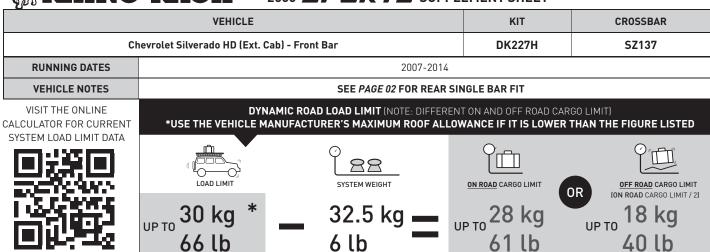

# 2500 **SPORTZ** SUPPLEMENT SHEET

| VEHICLE                                      |           | KIT    | CROSSBAR |
|----------------------------------------------|-----------|--------|----------|
| Chevrolet Silverado HD (Ext. Cab) - Rear Bar |           | DK227H | SZ137    |
| RUNNING DATES                                | 2007-2014 |        |          |
| VEHICLE NOTES                                |           |        |          |