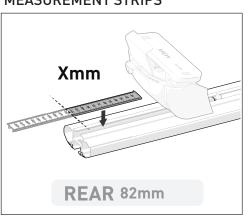

## 2500 **SPORTZ** SUPPLEMENT SHEET



#### PAD AND CLAMP FRONT DETAILS



## **MEASUREMENT STRIPS**



### **VEHICLE POSITIONING**



# **NOTES FOR DEALERS / FITTERS**

Document No: R4689 Issue No: 1 Issue Date: 14-Jan-25



# 2500 **SPORTZ** SUPPLEMENT SHEET

| VEHICLE                                      |           | KIT    | CROSSBAR |
|----------------------------------------------|-----------|--------|----------|
| Chevrolet Silverado HD (Ext. Cab) - Rear Bar |           | DK227H | SZ137    |
| RUNNING DATES                                | 2007-2014 |        |          |
| VEHICLE NOTES                                |           |        |          |







## PAD AND CLAMP REAR DETAILS



CLAMP ID: SUB0383







### **MEASUREMENT STRIPS**



### **VEHICLE POSITIONING**



# **NOTES FOR DEALERS / FITTERS**

Document No: R4689 Issue No: 1 Issue Date: 14-Jan-25