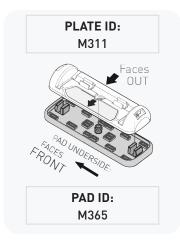

## 2500 **SPORTZ** SUPPLEMENT SHEET



#### PAD AND CLAMP FRONT DETAILS



## **MEASUREMENT STRIPS**



### **VEHICLE POSITIONING**



# **NOTES FOR DEALERS / FITTERS**

Document No: R4689 Issue No: 1 Issue Date: 14-Jan-25



# 2500 **SPORTZ** SUPPLEMENT SHEET

| VEHICLE                                      |           | KIT    | CROSSBAR |
|----------------------------------------------|-----------|--------|----------|
| Chevrolet Silverado HD (Ext. Cab) - Rear Bar |           | DK227H | SZ137    |
| RUNNING DATES                                | 2007-2014 |        |          |
| VEHICLE NOTES                                |           |        |          |







## PAD AND CLAMP REAR DETAILS



CLAMP ID: SUB0383







### **MEASUREMENT STRIPS**



### **VEHICLE POSITIONING**



# **NOTES FOR DEALERS / FITTERS**

Document No: R4689 Issue No: 1 Issue Date: 14-Jan-25