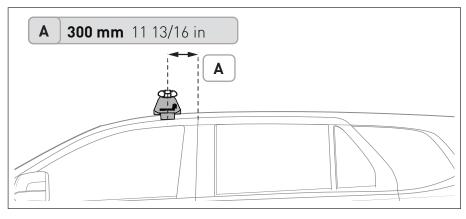

## 2500 **SPORTZ** SUPPLEMENT SHEET



#### PAD AND CLAMP FRONT DETAILS



## **MEASUREMENT STRIPS**



### **VEHICLE POSITIONING**



# **NOTES FOR DEALERS / FITTERS**

Document No: R4689 Issue No: 1 Issue Date: 14-Jan-25



# 2500 **SPORTZ** SUPPLEMENT SHEET

| VEHICLE                                      |           | KIT    | CROSSBAR |
|----------------------------------------------|-----------|--------|----------|
| Chevrolet Silverado HD (Ext. Cab) - Rear Bar |           | DK227H | SZ137    |
| RUNNING DATES                                | 2007-2014 |        |          |
| VEHICLE NOTES                                |           |        |          |







## PAD AND CLAMP REAR DETAILS



CLAMP ID: SUB0383







### **MEASUREMENT STRIPS**



### **VEHICLE POSITIONING**



# **NOTES FOR DEALERS / FITTERS**

Document No: R4689 Issue No: 1 Issue Date: 14-Jan-25