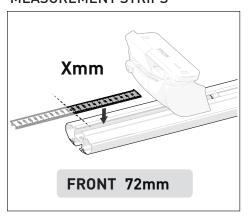

## 2500 **SPORTZ** SUPPLEMENT SHEET



#### PAD AND CLAMP FRONT DETAILS



## **MEASUREMENT STRIPS**



### **VEHICLE POSITIONING**



# **NOTES FOR DEALERS / FITTERS**

Document No: R4689 Issue No: 1 Issue Date: 14-Jan-25



# 2500 **SPORTZ** SUPPLEMENT SHEET

| VEHICLE                                      |           | KIT    | CROSSBAR |
|----------------------------------------------|-----------|--------|----------|
| Chevrolet Silverado HD (Ext. Cab) - Rear Bar |           | DK227H | SZ137    |
| RUNNING DATES                                | 2007-2014 |        |          |
| VEHICLE NOTES                                |           |        |          |







## PAD AND CLAMP REAR DETAILS



CLAMP ID: SUB0383







### **MEASUREMENT STRIPS**



### **VEHICLE POSITIONING**



# **NOTES FOR DEALERS / FITTERS**

Document No: R4689 Issue No: 1 Issue Date: 14-Jan-25