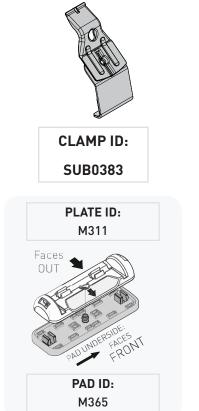

## 2500 **SPORTZ** SUPPLEMENT SHEET



#### PAD AND CLAMP FRONT DETAILS



## **MEASUREMENT STRIPS**



### **VEHICLE POSITIONING**



# **NOTES FOR DEALERS / FITTERS**

Document No: R4689 Issue No: 1 Issue Date: 14-Jan-25



# 2500 **SPORTZ** SUPPLEMENT SHEET

| VEHICLE                                      |           | KIT    | CROSSBAR |
|----------------------------------------------|-----------|--------|----------|
| Chevrolet Silverado HD (Ext. Cab) - Rear Bar |           | DK227H | SZ137    |
| RUNNING DATES                                | 2007-2014 |        |          |
| VEHICLE NOTES                                |           |        |          |







## PAD AND CLAMP REAR DETAILS



CLAMP ID: SUB0383







### **MEASUREMENT STRIPS**



### **VEHICLE POSITIONING**



# **NOTES FOR DEALERS / FITTERS**

Document No: R4689 Issue No: 1 Issue Date: 14-Jan-25