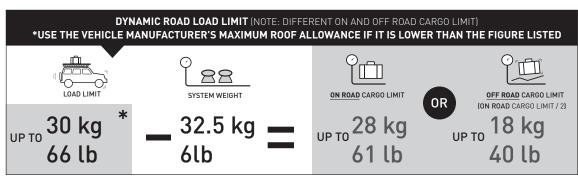

## 2500 **SPORTZ** SUPPLEMENT SHEET



#### PAD AND CLAMP FRONT DETAILS



## **MEASUREMENT STRIPS**



### **VEHICLE POSITIONING**



# **NOTES FOR DEALERS / FITTERS**

Document No: R4689 Issue No: 1 Issue Date: 14-Jan-25



# 2500 **SPORTZ** SUPPLEMENT SHEET

| VEHICLE                                      |           | KIT    | CROSSBAR |
|----------------------------------------------|-----------|--------|----------|
| Chevrolet Silverado HD (Ext. Cab) - Rear Bar |           | DK227H | SZ137    |
| RUNNING DATES                                | 2007-2014 |        |          |
| VEHICLE NOTES                                |           |        |          |







## PAD AND CLAMP REAR DETAILS



CLAMP ID: SUB0383







### **MEASUREMENT STRIPS**



### **VEHICLE POSITIONING**



# **NOTES FOR DEALERS / FITTERS**

Document No: R4689 Issue No: 1 Issue Date: 14-Jan-25