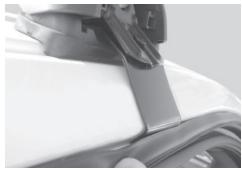

Foot Plate ARROW OUT. ARROW on underside of Pad faces IN.

Stick clear adhesive tape onto outside of lower metal strap.

Open door. Pull rubber seal down. Fit clamp.