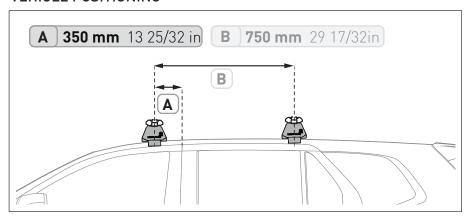

## 2500 **SPORTZ** SUPPLEMENT SHEET



## PAD AND CLAMP DETAILS



### **MEASUREMENT STRIPS**



### **VEHICLE POSITIONING**



# **NOTES FOR DEALERS / FITTERS**

Document No: R4319 Issue No: 1 Issue Date: 08-Jan-25



| VEHICLE              |                             | КІТ   | CROSSBAR |
|----------------------|-----------------------------|-------|----------|
| Ford F-150 super cab |                             | DK150 | SZ150    |
| RUNNING DATES        | 2004 -2008                  |       |          |
| VEHICLE NOTES        | See Page 2 for instructions |       |          |

Foot Plate ARROW OUT. ARROW on underside of Pad faces IN.





Stick clear adhesive tape onto outside of lower metal strap.





Open door. Pull rubber seal down. Fit clamp.