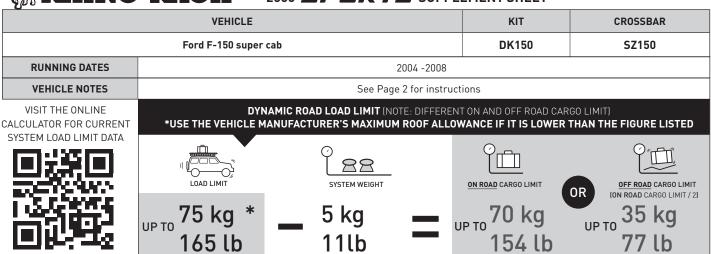

## 2500 **SPORTZ** SUPPLEMENT SHEET



## PAD AND CLAMP DETAILS



### **MEASUREMENT STRIPS**



### **VEHICLE POSITIONING**



# **NOTES FOR DEALERS / FITTERS**

Document No: R4319 Issue No: 1 Issue Date: 08-Jan-25



| VEHICLE              |                             | КІТ   | CROSSBAR |
|----------------------|-----------------------------|-------|----------|
| Ford F-150 super cab |                             | DK150 | SZ150    |
| RUNNING DATES        | 2004 -2008                  |       |          |
| VEHICLE NOTES        | See Page 2 for instructions |       |          |

Foot Plate ARROW OUT. ARROW on underside of Pad faces IN.





Stick clear adhesive tape onto outside of lower metal strap.





Open door. Pull rubber seal down. Fit clamp.