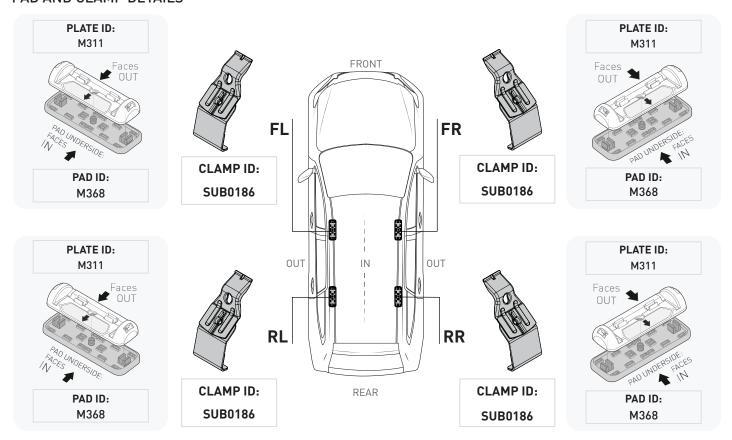

## PAD AND CLAMP DETAILS

Foot Plate ARROW OUT. ARROW on underside of Pad faces IN.

Stick clear adhesive tape onto outside of lower metal strap.

Open door. Pull rubber seal down. Fit clamp.