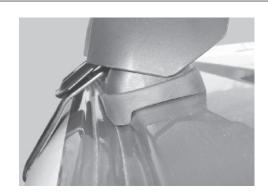

Foot Plate ARROW OUT. ARROW on underside of Pad faces IN.

Stick clear adhesive tape onto outside of lower metal strap.

Open door. Pull rubber seal down. Fit clamp.