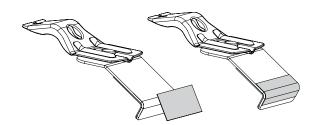

## PAD AND CLAMP DETAILS

Foot Plate ARROW OUT. ARROW on underside of Pad faces IN.

Stick clear adhesive tape onto outside of lower metal strap.

Open door. Pull rubber seal down. Fit clamp.