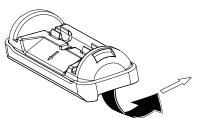

Foot Plate ARROW OUT. ARROW on underside of Pad faces IN.

Stick clear adhesive tape onto outside of lower metal strap.

Open door. Pull rubber seal down. Fit clamp.