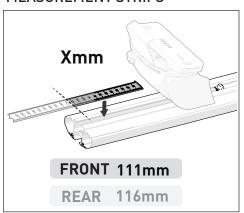

## 2500 **SPORTZ** SUPPLEMENT SHEET



## PAD AND CLAMP DETAILS



### **MEASUREMENT STRIPS**



### **VEHICLE POSITIONING**



# **NOTES FOR DEALERS / FITTERS**

Document No: R4319 Issue No: 1 Issue Date: 08-Jan-25



| VEHICLE              |                             | КІТ   | CROSSBAR |
|----------------------|-----------------------------|-------|----------|
| Ford F-150 super cab |                             | DK150 | SZ150    |
| RUNNING DATES        | 2004 -2008                  |       |          |
| VEHICLE NOTES        | See Page 2 for instructions |       |          |

Foot Plate ARROW OUT. ARROW on underside of Pad faces IN.





Stick clear adhesive tape onto outside of lower metal strap.





Open door. Pull rubber seal down. Fit clamp.