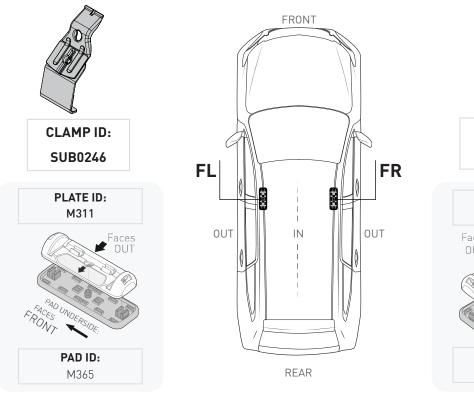

#### PAD AND CLAMP DETAILS

PAD ID: M365

#### VEHICLE POSITIONING

**NOTES FOR DEALERS / FITTERS** It is your responsibility to ensure these fitting instructions are given to the end user or client. Document No: R4272 Issue No: 1 Issue Date: 09-Jan-25