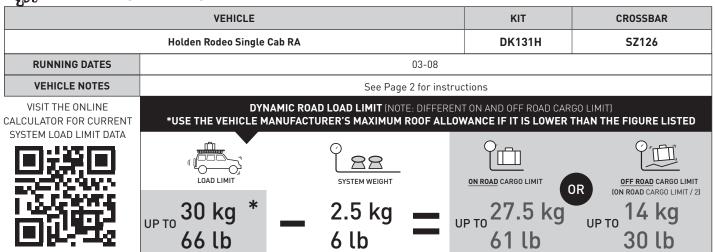

# RHINO-RACK<sup>2500</sup> SPORTZ SUPPLEMENT SHEET

| VEHICLE                    |                             | КІТ    | CROSSBAR |
|----------------------------|-----------------------------|--------|----------|
| Holden Rodeo Single Cab RA |                             | DK131H | SZ126    |
| RUNNING DATES              | 03-08                       |        |          |
| VEHICLE NOTES              | See Page 2 for instructions |        |          |