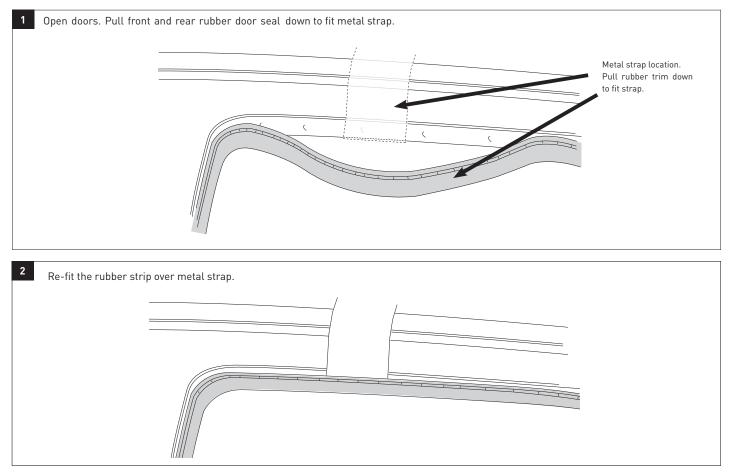

PORTZ SUPPLEMENT SHEET



#### PAD AND CLAMP DETAILS





PAD ID: M365

#### MEASUREMENT STRIPS



#### VEHICLE POSITIONING



**NOTES FOR DEALERS / FITTERS** It is your responsibility to ensure these fitting instructions are given to the end user or client. Document No: R4272 Issue No: 1 Issue Date: 09-Jan-25

# RHINO-RACK<sup>2500</sup> SPORTZ SUPPLEMENT SHEET

| VEHICLE                    |                             | КІТ    | CROSSBAR |
|----------------------------|-----------------------------|--------|----------|
| Holden Rodeo Single Cab RA |                             | DK131H | SZ126    |
| RUNNING DATES              | 03-08                       |        |          |
| VEHICLE NOTES              | See Page 2 for instructions |        |          |

### DOOR SEAL INSTRUCTIONS