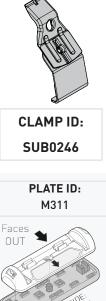

## 2500 SPORTZ SUPPLEMENT SHEET



#### PAD AND CLAMP DETAILS





PAD ID: M365

#### MEASUREMENT STRIPS



#### VEHICLE POSITIONING



**NOTES FOR DEALERS / FITTERS** It is your responsibility to ensure these fitting instructions are given to the end user or client. Document No: R4272 Issue No: 1 Issue Date: 09-Jan-25

# RHINO-RACK<sup>2500</sup> SPORTZ SUPPLEMENT SHEET

| VEHICLE                    |                             | КІТ    | CROSSBAR |
|----------------------------|-----------------------------|--------|----------|
| Holden Rodeo Single Cab RA |                             | DK131H | SZ126    |
| RUNNING DATES              | 03-08                       |        |          |
| VEHICLE NOTES              | See Page 2 for instructions |        |          |

### DOOR SEAL INSTRUCTIONS