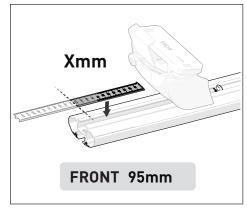

## 2500 SPORTZ SUPPLEMENT SHEET



#### PAD AND CLAMP DETAILS





PAD ID: M365

#### MEASUREMENT STRIPS



#### VEHICLE POSITIONING



**NOTES FOR DEALERS / FITTERS** It is your responsibility to ensure these fitting instructions are given to the end user or client. Document No: R4272 Issue No: 1 Issue Date: 09-Jan-25

# RHINO-RACK<sup>2500</sup> SPORTZ SUPPLEMENT SHEET

| VEHICLE                    |                             | КІТ    | CROSSBAR |
|----------------------------|-----------------------------|--------|----------|
| Holden Rodeo Single Cab RA |                             | DK131H | SZ126    |
| RUNNING DATES              | 03-08                       |        |          |
| VEHICLE NOTES              | See Page 2 for instructions |        |          |

### DOOR SEAL INSTRUCTIONS