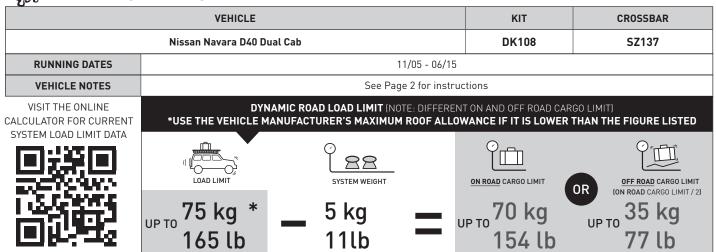

# 2500 **SPORTZ** SUPPLEMENT SHEET

| VEHICLE                    |                             | КІТ   | CROSSBAR |
|----------------------------|-----------------------------|-------|----------|
| Nissan Navara D40 Dual Cab |                             | DK108 | SZ137    |
| RUNNING DATES              | 11/05 - 06/15               |       |          |
| VEHICLE NOTES              | See Page 2 for instructions |       |          |