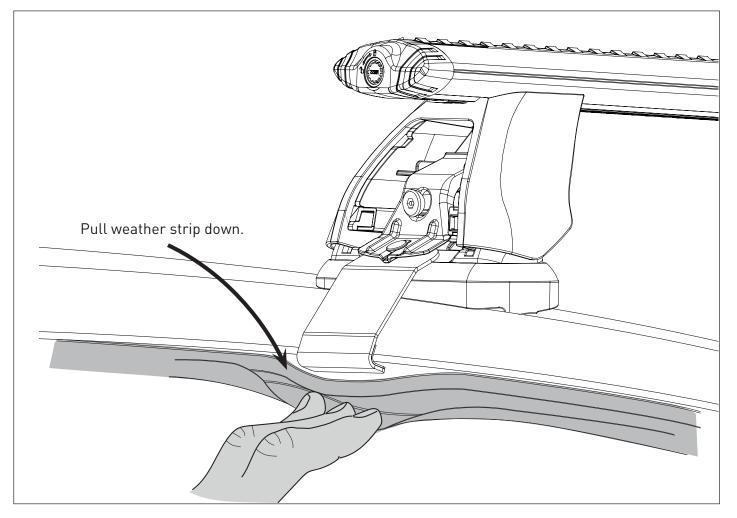

### DOOR SEAL INSTRUCTIONS

With doors open, gently pull the top weather strip down. Fit the two piece bracket assembly so the lower bracket sits above the rubber and hooks the radius of the vehicle roof. Fit the M8 attachment screw. Repeat for each side, front & rear of vehicle.