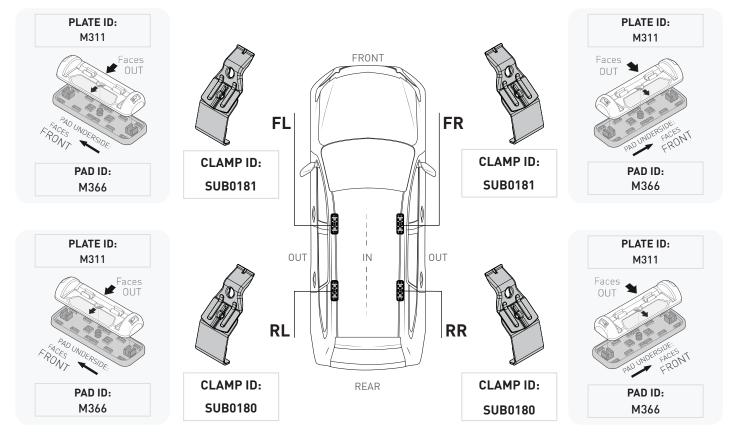

## 2500 SPORTZ SUPPLEMENT SHEET



## PAD AND CLAMP DETAILS



#### MEASUREMENT STRIPS





**NOTES FOR DEALERS / FITTERS** It is your responsibility to ensure these fitting instructions are given to the end user or client. Document No: R4235 Issue No: 1 Issue Date: 07-Jan-25



# 2500 **SPORTZ** SUPPLEMENT SHEET

| VEHICLE                    |                             | КІТ   | CROSSBAR |
|----------------------------|-----------------------------|-------|----------|
| Nissan Navara D40 Dual Cab |                             | DK108 | SZ137    |
| RUNNING DATES              | 11/05 - 06/15               |       |          |
| VEHICLE NOTES              | See Page 2 for instructions |       |          |

### DOOR SEAL INSTRUCTIONS



With doors open, gently pull the top weather strip down. Fit the two piece bracket assembly so the lower bracket s