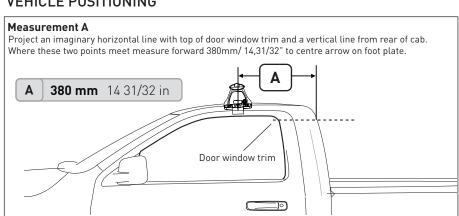

|                                   |                                                |
| SYSTEM LOAD LIMIT DATA                  | LOAD LIMIT                                                                                                                                                         | SYSTEM WEIGHT   | ON ROAD CARGO LIMIT               | OFF ROAD CARGO LIMIT (ON ROAD CARGO LIMIT / 2) |
|                                         | 35 kg *<br>77 lb                                                                                                                                                   | - 2.5 kg - 6 lb | <sub>ль то</sub> 32.5 kg<br>72 lb | UP TO 36 lb                                    |

#### PAD AND CLAMP DETAILS



## **MEASUREMENT STRIPS**



### **VEHICLE POSITIONING**



# **NOTES FOR DEALERS / FITTERS**

Document No: R4176 Issue No: 1 Issue Date: 23-Dec-24