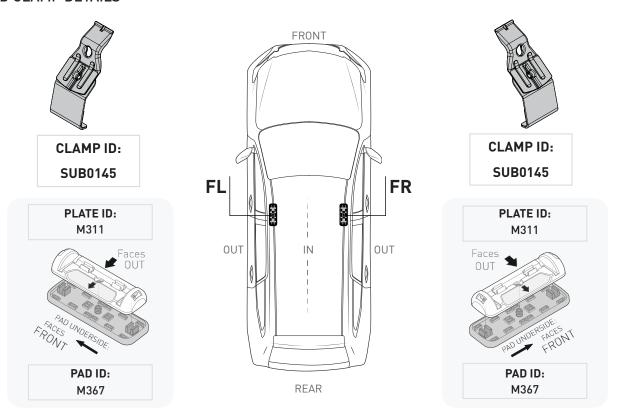

NCE IF IT IS LOWER THAN THE FIGURE LISTED |                 |                                   |                                                |
| SYSTEM LOAD LIMIT DATA                  | LOAD LIMIT                                                                                                                                                         | SYSTEM WEIGHT   | ON ROAD CARGO LIMIT               | OFF ROAD CARGO LIMIT (ON ROAD CARGO LIMIT / 2) |
|                                         | 35 kg *<br>77 lb                                                                                                                                                   | - 2.5 kg - 6 lb | <sub>ль то</sub> 32.5 kg<br>72 lb | UP TO 36 lb                                    |

#### PAD AND CLAMP DETAILS



## **MEASUREMENT STRIPS**



### **VEHICLE POSITIONING**



# **NOTES FOR DEALERS / FITTERS**

Document No: R4176 Issue No: 1 Issue Date: 23-Dec-24