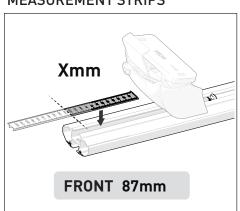

IGURE LISTED |                 |                                   |                                                |
| SYSTEM LOAD LIMIT DATA                  | LOAD LIMIT                                                                                                                                                         | SYSTEM WEIGHT   | ON ROAD CARGO LIMIT               | OFF ROAD CARGO LIMIT (ON ROAD CARGO LIMIT / 2) |
|                                         | 35 kg *<br>77 lb                                                                                                                                                   | - 2.5 kg - 6 lb | <sub>ль то</sub> 32.5 kg<br>72 lb | UP TO 36 lb                                    |

#### PAD AND CLAMP DETAILS



## **MEASUREMENT STRIPS**



### **VEHICLE POSITIONING**



# **NOTES FOR DEALERS / FITTERS**

Document No: R4176 Issue No: 1 Issue Date: 23-Dec-24