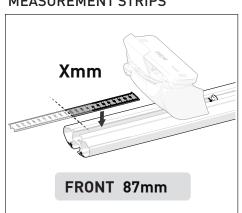

THAN THE FIGURE LISTED |               |                                  |                                                |
| SYSTEM LOAD LIMIT DATA                  | LOAD LIMIT                                                                                                                                                         | SYSTEM WEIGHT | ON ROAD CARGO LIMIT              | OFF ROAD CARGO LIMIT (ON ROAD CARGO LIMIT / 2) |
|                                         | 35 kg * 77 lb                                                                                                                                                      | - 2.5 kg = 0  | <sub>Р то</sub> 32.5 kg<br>72 lb | UP TO 36 lb                                    |

### PAD AND CLAMP DETAILS



## **MEASUREMENT STRIPS**



### **VEHICLE POSITIONING**



# **NOTES FOR DEALERS / FITTERS**

Document No: R4175 Issue No: 1 Issue Date: 23-Dec-24