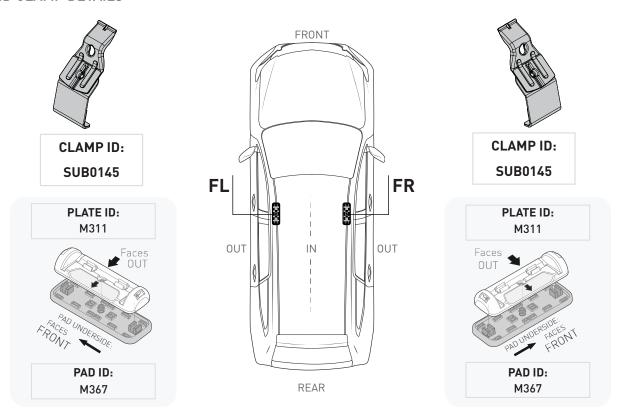

OOF ALLOWANCE IF IT IS LOWER THAN THE FIGURE LISTED |               |                                  |                                                |
| SYSTEM LOAD LIMIT DATA                  | LOAD LIMIT                                                                                                                                                         | SYSTEM WEIGHT | ON ROAD CARGO LIMIT              | OFF ROAD CARGO LIMIT (ON ROAD CARGO LIMIT / 2) |
|                                         | 35 kg * 77 lb                                                                                                                                                      | - 2.5 kg = 0  | <sub>Р то</sub> 32.5 kg<br>72 lb | UP TO 36 lb                                    |

### PAD AND CLAMP DETAILS



## **MEASUREMENT STRIPS**



### **VEHICLE POSITIONING**



# **NOTES FOR DEALERS / FITTERS**

Document No: R4175 Issue No: 1 Issue Date: 23-Dec-24