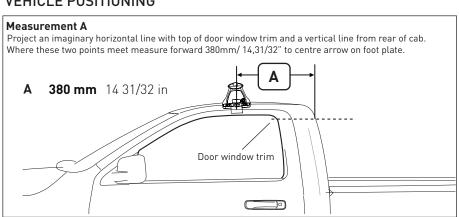

|                                  |                                                |
| SYSTEM LOAD LIMIT DATA                  | LOAD LIMIT                                                                                                                                                         | SYSTEM WEIGHT | ON ROAD CARGO LIMIT              | OFF ROAD CARGO LIMIT (ON ROAD CARGO LIMIT / 2) |
|                                         | 35 kg * 77 lb                                                                                                                                                      | - 2.5 kg = 0  | <sub>Р то</sub> 32.5 kg<br>72 lb | UP TO 36 lb                                    |

### PAD AND CLAMP DETAILS



## **MEASUREMENT STRIPS**



### **VEHICLE POSITIONING**



# **NOTES FOR DEALERS / FITTERS**

Document No: R4175 Issue No: 1 Issue Date: 23-Dec-24