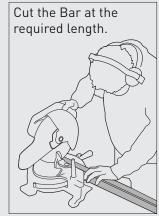

## RVP80 - Cadillac XT6 2020 on .

Maximum load carrying capacity: 100kg / 220lbs (including weight of the roof rack 5kg/11lbs).

Vortex crossbars can be cut to length to fit this vehicle. Measure the desired length out from the centre of the Vortex Bar and create a reference with a marker. Carefully cut the bar at these markings using a Saw with an Alloy Cutting Blade.