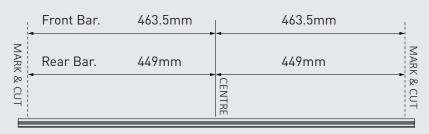

## RVP80 - Cadillac XT6 2020 on .

Maximum load carrying capacity: 100kg / 220lbs (including weight of the roof rack 5kg/11lbs).

Vortex crossbars can be cut to length to fit this vehicle. Measure the desired length out from the centre of the Vortex Bar and create a reference with a marker. Carefully cut the bar at these markings using a Saw with an Alloy Cutting Blade.