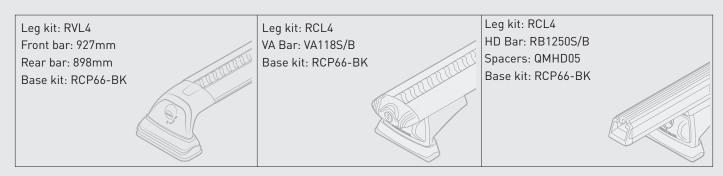

## RVP80 - Cadillac XT6 2020 on .

Maximum load carrying capacity: 100kg / 220lbs (including weight of the roof rack 5kg/11lbs).

Vortex crossbars can be cut to length to fit this vehicle. Measure the desired length out from the centre of the Vortex Bar and create a reference with a marker. Carefully cut the bar at these markings using a Saw with an Alloy Cutting Blade.