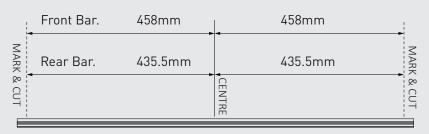

## RVP79 - Cadillac XT5 2017 on .

Maximum load carrying capacity: 100kg / 220lbs (including weight of the roof rack 5kg/11lbs).

Vortex crossbars can be cut to length to fit this vehicle. Measure the desired length out from the centre of the Vortex Bar and create a reference with a marker. Carefully cut the bar at these markings using a Saw with an Alloy Cutting Blade.