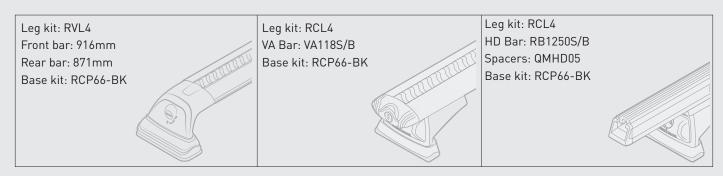

## RVP79 - Cadillac XT5 2017 on .

Maximum load carrying capacity: 100kg / 220lbs (including weight of the roof rack 5kg/11lbs).

Vortex crossbars can be cut to length to fit this vehicle. Measure the desired length out from the centre of the Vortex Bar and create a reference with a marker. Carefully cut the bar at these markings using a Saw with an Alloy Cutting Blade.