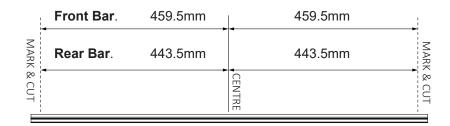

Leg kit: RCL4 HD Bar: RB1120S/B Spacers: QMHD05 Base kit: RCP46-BK Mount Kit: RDM01

Install the RDM01 brackets as per the corresponding instructions (R877).

door seal with indentation.

Note Vortex crossbars can be cut to length to fit this vehicle. Measure the desired length out from the centre of the Vortex Bar and create a reference with a marker. Carefully cut the bar at these markings using a Saw with an Alloy Cutting Blade.