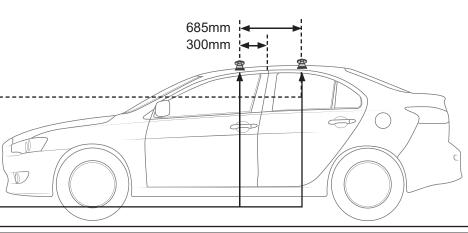

## P64 Supplement - Mitsubishi Lancer Sedan 07 - 17.

Important: Please read these instructions carefully prior to installation.

Please refer to your fitting instruction to ensure that the Roof Rack System is installed in the correct location.

## Maximum load carrying capacity: 75kg/ 165lbs - 2 crossbars

Leg kit: RVL4 Front bar: 919mm Rear bar: 887mm Base kit: RCP46-BK Mount Kit: RDM01

Leg kit: RCL4 VA Bar: VA118S/B Base kit: RCP46-BK Mount Kit: RDM01