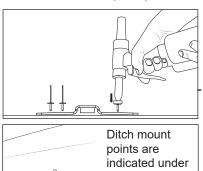

Leg kit: RCL4 HD Bar: RB1120S/B Spacers: QMHD05 Base kit: RCP46-BK Mount Kit: RDM01

Install the RDM01 brackets as per the corresponding instructions (R877).

door seal with indentation.

Note Vortex crossbars can be cut to length to fit this vehicle. Measure the desired length out from the centre of the Vortex Bar and create a reference with a marker. Carefully cut the bar at these markings using a Saw with an Alloy Cutting Blade.