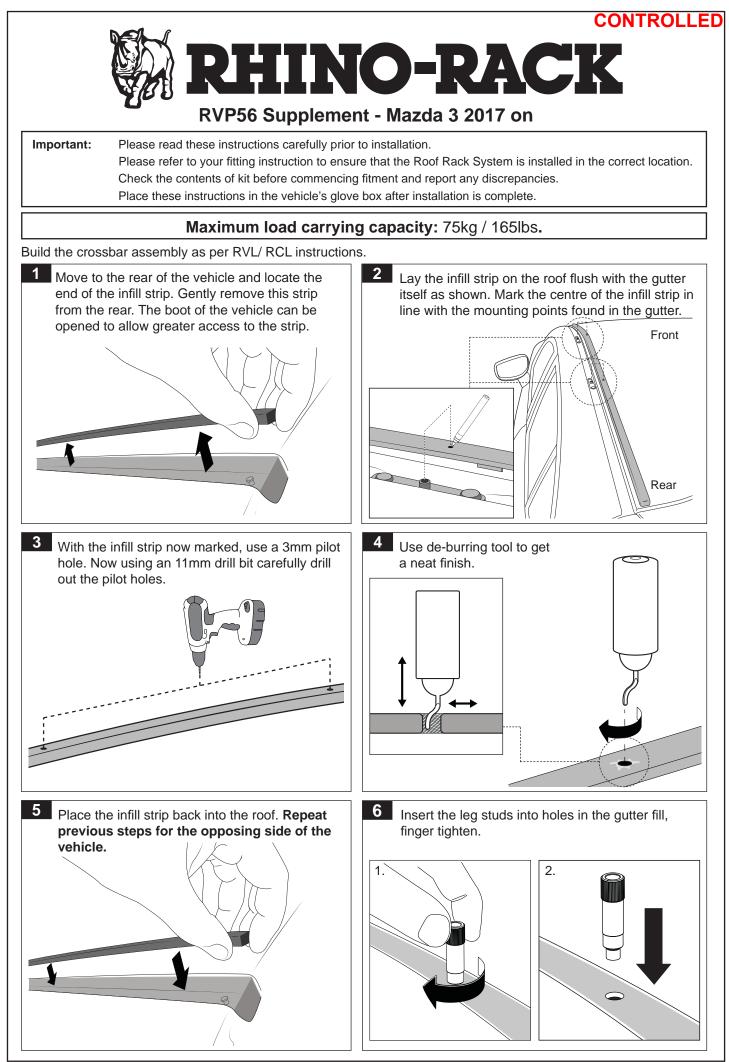

|                                                                                                                                                                                                                                                         |                | RVP56 S | upplement                                           | - Mazda 3 2  | 017 or  | ו                                          |
|---------------------------------------------------------------------------------------------------------------------------------------------------------------------------------------------------------------------------------------------------------|----------------|---------|-----------------------------------------------------|--------------|---------|--------------------------------------------|
| eg kit: R∨<br>ront bar: <sup>-</sup><br>ear bar: 9<br>ase kit : R                                                                                                                                                                                       | 1001mm<br>48mm | VA      | g kit: RCL4<br>A Bar: VA118S/B<br>Ise kit: RCP48-BK |              | Spacers | RCL4<br>RB1250<br>SE QMHD05<br>SE RCP48-BK |
| Note Vortex crossbars can be cut to length to fit this vehicle. Measure the desired length out from the centre of the Vortex Bar and create a reference with a marker. Carefully cut the bar at these markings using a Saw with an Alloy Cutting Blade. |                |         |                                                     |              |         |                                            |
|                                                                                                                                                                                                                                                         |                |         |                                                     |              |         | length.                                    |
| MARK & CUT                                                                                                                                                                                                                                              | Front Bar      | 500.5mm | 500.5                                               |              | <       |                                            |
|                                                                                                                                                                                                                                                         | Rear Bar       | 474mm   | 474r<br>CENTRE                                      | m MARK & CUT |         |                                            |
|                                                                                                                                                                                                                                                         |                |         |                                                     |              |         |                                            |
|                                                                                                                                                                                                                                                         |                |         |                                                     |              |         |                                            |
|                                                                                                                                                                                                                                                         | y: Kayle Ev    |         | d: Chris Murty                                      | Document     | D4047   | Date: 30/01/18 Issue: 0                    |
|                                                                                                                                                                                                                                                         |                |         |                                                     |              |         |                                            |
|                                                                                                                                                                                                                                                         |                |         |                                                     |              |         |                                            |
|                                                                                                                                                                                                                                                         |                |         |                                                     |              |         |                                            |
|                                                                                                                                                                                                                                                         |                |         |                                                     |              |         |                                            |
|                                                                                                                                                                                                                                                         |                |         |                                                     |              |         |                                            |
|                                                                                                                                                                                                                                                         |                |         |                                                     |              |         |                                            |
|                                                                                                                                                                                                                                                         |                |         |                                                     |              |         |                                            |
|                                                                                                                                                                                                                                                         |                |         |                                                     |              |         |                                            |