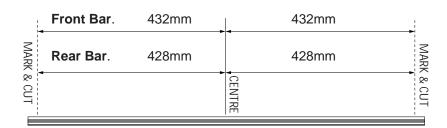

## Maximum load carrying capacity: 75kg / 165lbs.

Leg kit: RVL4 Front bar: 864mm Rear bar: 856mm Base kit: RCP62-BK

Leg kit: RCL4 VA Bar: VA118S/B Base kit: RCP62-BK

Leg kit: RCL4 **HD Bar:** RB1180B Spacers: QMHD05 Base kit: RCP62-BK

Note Vortex crossbars can be cut to length to fit this vehicle. Measure the desired length out from the centre of the Vortex Bar and create a reference with a marker. Carefully cut the bar at these markings using a Saw with an Alloy Cutting Blade.