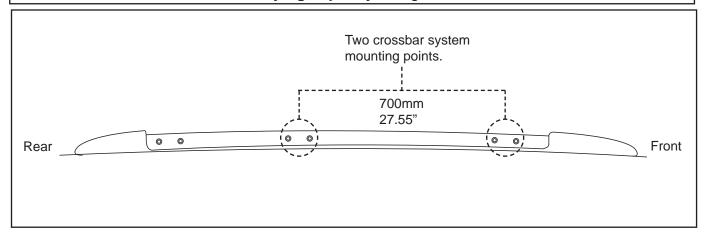

## **RVP45 Supplement - Ford Explorer 16**

**Important:** Please read these instructions carefully prior to installation.

Please refer to your fitting instruction to ensure that the Roof Rack System is installed in the correct location.

## Maximum load carrying capacity: 75kg/ 165lbs - 2 crossbars.

Leg kit: RVL4
Front bar: 1106mm
Middle bar: 1085mm
Base kit: RCP45-BK

Leg kit: RCL4 VA Bar: VA150S/B Base kit: RCP45-BK Leg kit: RCL4
HD Bar: RB1500S/B
Spacers: QMHD05
Base kit: RCP45-BK