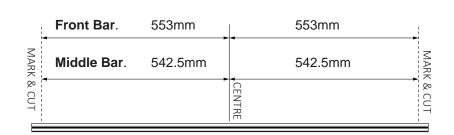

## Maximum load carrying capacity: 75kg/ 165lbs - 2 crossbars.

Leg kit: RVL4
Front bar: 1106mm
Middle bar: 1085mm
Base kit: RCP45-BK

Leg kit: RCL4 VA Bar: VA150S/B Base kit: RCP45-BK Leg kit: RCL4
HD Bar: RB1500S/B
Spacers: QMHD05
Base kit: RCP45-BK

Note Vortex crossbars can be cut to length to fit this vehicle. Measure the desired length out **from the centre**of the Vortex Bar and create a reference with a marker. Carefully cut the bar at these markings using a
Saw with an Alloy Cutting Blade.