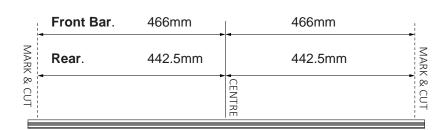

## Maximum load carrying capacity: 75kg/ 165lbs - 2 crossbars.

Leg kit: RVL4 Front bar: 932mm Rear bar: 885mm Base kit: RCP41-BK

Leg kit: RCL4 VA Bar: VA126S/B Base kit: RCP41-BK Leg kit: RCL4 HD Bar: RB1250S/B Spacers: QMHD05 Base kit: RCP41-BK

Note Vortex crossbars can be cut to length to fit this vehicle. Measure the desired length out from the centre of the Vortex Bar and create a reference with a marker. Carefully cut the bar at these markings using a Saw with an Alloy Cutting Blade.