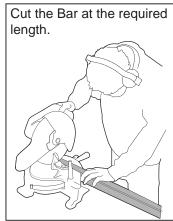

Note Vortex crossbars can be cut to length to fit this vehicle. Measure the desired length out from the centre of the Vortex Bar and create a reference with a marker. Carefully cut the bar at these markings using a Saw with an Alloy Cutting Blade.