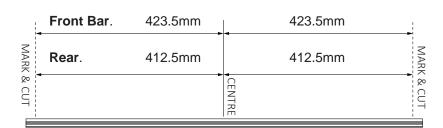

Note Vortex crossbars can be cut to length to fit this vehicle. Measure the desired length out from the centre of the Vortex Bar and create a reference with a marker. Carefully cut the bar at these markings using a Saw with an Alloy Cutting Blade.