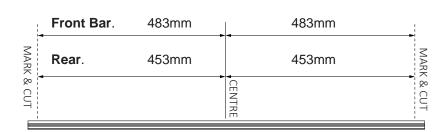

## Maximum load carrying capacity: 75kg/ 165lbs - 2 crossbars.

Leg kit: RVL4
Front bar: 966mm
Rear bar: 906mm
Base kit: RCP33-BK

Leg kit: RCL4 VA Bar: VA126S/B Base kit: RCP33-BK Leg kit: RCL4 HD Bar: RB1250S/B Spacers: QMHD05 Base kit: RCP33-BK

Note Vortex crossbars can be cut to length to fit this vehicle. Measure the desired length out from the centre of the Vortex Bar and create a reference with a marker. Carefully cut the bar at these markings using a Saw with an Alloy Cutting Blade.