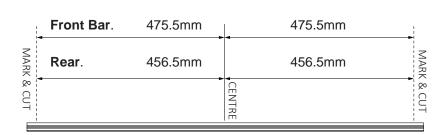

Note Vortex crossbars can be cut to length to fit this vehicle. Measure the desired length out from the centre of the Vortex Bar and create a reference with a marker. Carefully cut the bar at these markings using a Saw with an Alloy Cutting Blade.