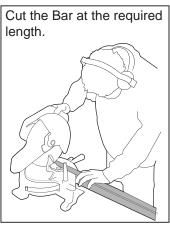

Note Vortex crossbars can be cut to length to fit this vehicle. Measure the desired length out from the centre of the Vortex Bar and create a reference with a marker. Carefully cut the bar at these markings using a Saw with an Alloy Cutting Blade.