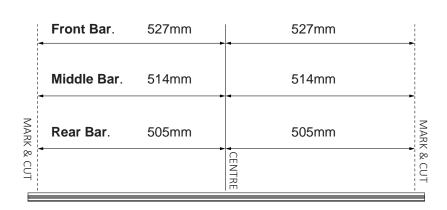

Note Vortex crossbars can be cut to length to fit this vehicle. Measure the desired length out from the centre of the Vortex Bar and create a reference with a marker. Carefully cut the bar at these markings using a Saw with an Alloy Cutting Blade.