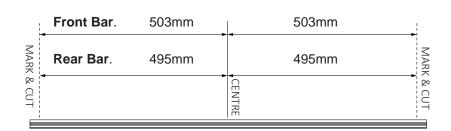

## Maximum load carrying capacity: 75kg/ 165lbs - 2 crossbars.

Leg kit: RVL4
Front bar: 1006mm
Rear bar: 990mm
Base kit: RCP09-BK

Leg kit: RCL4
VA Bar: VA126S/B
Base kit: RCP09-BK

Leg kit: RCL4
HD Bar: RB1250S/B
Spacers: QMHD05
Base kit: RCP09-BK

Note Vortex crossbars can be cut to length to fit this vehicle. Measure the desired length out from the centre of the Vortex Bar and create a reference with a marker. Carefully cut the bar at these markings using a Saw with an Alloy Cutting Blade.