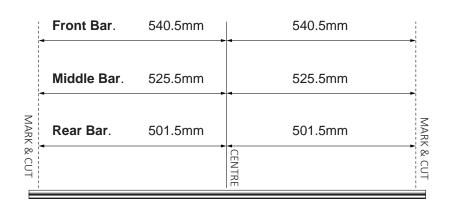

Note Vortex crossbars can be cut to length to fit this vehicle. Measure the desired length out from the centre of the Vortex Bar and create a reference with a marker. Carefully cut the bar at these markings using a Saw with an Alloy Cutting Blade.