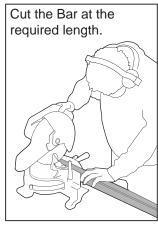

VA Bar: VA126S/B Base kit: RCP08-BK Leg kit: RCL4

HD Bar: RB1250S/B Spacers: QMHD05

Base kit: RCP08-BK

Note Vortex crossbars can be cut to length to fit this vehicle. Measure the desired length out from the centre of the Vortex Bar and create a reference with a marker. Carefully cut the bar at these markings using a Saw with an Alloy Cutting Blade.

|       | Front Bar. | 441.5mm | 441.5mm  |        |
|-------|------------|---------|----------|--------|
| 3     |            | 409mm   | 409mm    | 3      |
| /ARK  | Rear Bar.  | 423mm   | 423mm    | ZAZZ   |
| & CUT |            | 409mm   | CE 409mm | , & CO |