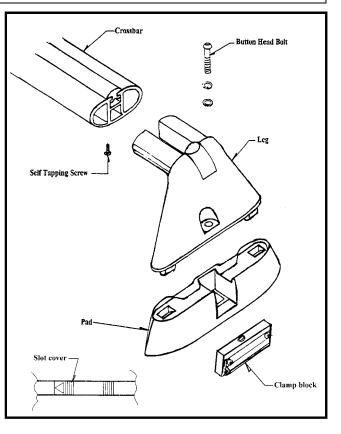

## SPECIAL FITTING TIPS

Slide back slot cover to expose roof rack mounting points. (4 Places see diagram ) Fit clamping blocks in slots and tighten fixing bolts. Position rubber feet over blocks and position rack assembly onto feet as shown in diagram Check that the cross bars are square to the centerline and parallel to each other. Tighten all bolts.