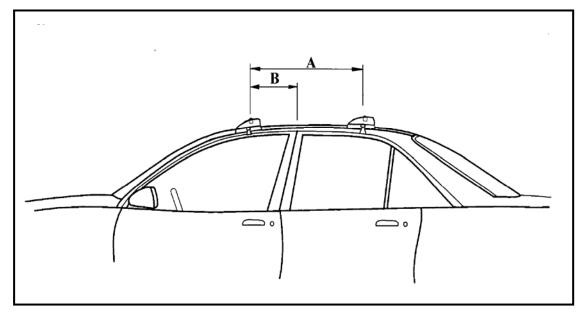

SPECIFICATIONS: Front Bar –80.5 cm Rear Bar – 80.5 cm A –Refer tips. B –Refer tips.

Manufactured By Rhino-Rack 3 Pike St Rydalmere, NSW 2116, Australia (Ph) 02 9638 4744 (Fax) 02 9638 4822