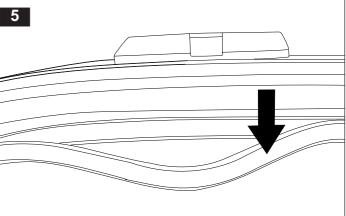

Open all four doors and remove the bottom door seal.

Hook the end of the strap onto the roof as shown in diagram and insert the cage nut into the pad recess. Repeat operation on all doors.

Place the support leg onto the rubber pad.