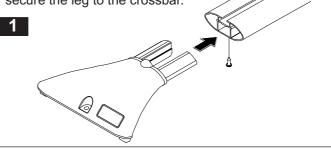

## **Tools Required**

Tape measure 5mm allen key, provided in kit

Insert the support legs fully into the crossbars. From the underside of the crossbar insert self-tapping screw into the hole provided and screw into the support leg to secure the leg to the crossbar.