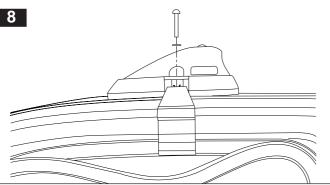

Assemble flat washers onto the security bolts, insert the bolt through the leg bolt hole and screw into the cage nut attached to the strap. Leave all bolts loose.

Check the position of the front and rear crossbars and pads as per the dimensions in step 3. The dimension should be measured on both sides of the vehicle.