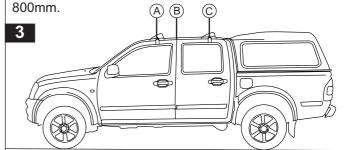

Insert the crossbar buffer strip into the top of the crossbar.

The front bar position from centre of clamp (A) and door (B) is to measure 300mm. The distance between centre clamp (A) and centre of clamp (C) is to measure