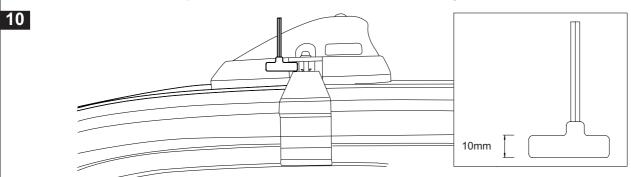

Progressively tighten evenly each pair of security bolts until a 10mm clearance gap is obtained between the base of the support leg and the upper surface of the strap. The handle of the allen key can be used to set the 10mm clearance gap. Refit bottom door seal.