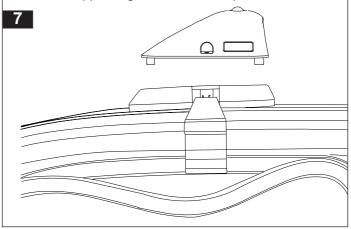

Open all four doors and remove the bottom door seal.

Hook the end of the strap onto the roof as shown in diagram and insert the cage nut into the pad recess. Repeat operation on all doors.

Place the support leg onto the rubber pad.