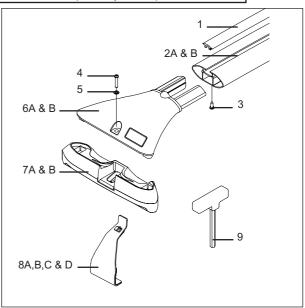

## Parts List

| 3 L13t                              |                                                                                                                                                                                                                                                                                                                                                                                                                 |                                                                                                                                                                                                                                                                                                                                                                                                                                                                   |
|-------------------------------------|-----------------------------------------------------------------------------------------------------------------------------------------------------------------------------------------------------------------------------------------------------------------------------------------------------------------------------------------------------------------------------------------------------------------|-------------------------------------------------------------------------------------------------------------------------------------------------------------------------------------------------------------------------------------------------------------------------------------------------------------------------------------------------------------------------------------------------------------------------------------------------------------------|
| Component Name                      | Qty.                                                                                                                                                                                                                                                                                                                                                                                                            | Part No.                                                                                                                                                                                                                                                                                                                                                                                                                                                          |
| Sportz Aero Bar Rubber Buffer       | 2                                                                                                                                                                                                                                                                                                                                                                                                               | R011                                                                                                                                                                                                                                                                                                                                                                                                                                                              |
| Sportz Aero Bar Front 93.5mm        | 1                                                                                                                                                                                                                                                                                                                                                                                                               | A155                                                                                                                                                                                                                                                                                                                                                                                                                                                              |
| Sportz Aero Bar Rear 92mm           | 1                                                                                                                                                                                                                                                                                                                                                                                                               | A155                                                                                                                                                                                                                                                                                                                                                                                                                                                              |
| 10G x 1/2 Pan Head Phillips Screw   | 4                                                                                                                                                                                                                                                                                                                                                                                                               | B045                                                                                                                                                                                                                                                                                                                                                                                                                                                              |
| M6 x 32mm Button Hd Security Screw  | 4                                                                                                                                                                                                                                                                                                                                                                                                               | B064                                                                                                                                                                                                                                                                                                                                                                                                                                                              |
| M6 x 12.5mm Flat Washer             | 4                                                                                                                                                                                                                                                                                                                                                                                                               | W003                                                                                                                                                                                                                                                                                                                                                                                                                                                              |
| Sportz Track Leg Left               | 2                                                                                                                                                                                                                                                                                                                                                                                                               | M013                                                                                                                                                                                                                                                                                                                                                                                                                                                              |
| Sportz Track Leg Right              | 2                                                                                                                                                                                                                                                                                                                                                                                                               | M014                                                                                                                                                                                                                                                                                                                                                                                                                                                              |
| Sportz Rubber Pad Left              | 2                                                                                                                                                                                                                                                                                                                                                                                                               | M018                                                                                                                                                                                                                                                                                                                                                                                                                                                              |
| Sportz Rubber Pad Right             | 2                                                                                                                                                                                                                                                                                                                                                                                                               | M019                                                                                                                                                                                                                                                                                                                                                                                                                                                              |
| Holden Rodeo Clamp                  | 4                                                                                                                                                                                                                                                                                                                                                                                                               | 745                                                                                                                                                                                                                                                                                                                                                                                                                                                               |
| M6 Cage Nut                         | 4                                                                                                                                                                                                                                                                                                                                                                                                               | N017                                                                                                                                                                                                                                                                                                                                                                                                                                                              |
| 40mm Black Tape                     | 1                                                                                                                                                                                                                                                                                                                                                                                                               | Z011                                                                                                                                                                                                                                                                                                                                                                                                                                                              |
| 21mm x 136mm Diecut Antislip Rubber | 4                                                                                                                                                                                                                                                                                                                                                                                                               | Z018                                                                                                                                                                                                                                                                                                                                                                                                                                                              |
| 5mm Security Allen Key & Handle     | 1                                                                                                                                                                                                                                                                                                                                                                                                               | H011&H013                                                                                                                                                                                                                                                                                                                                                                                                                                                         |
| Fitting Instruction                 | 1                                                                                                                                                                                                                                                                                                                                                                                                               | RS43                                                                                                                                                                                                                                                                                                                                                                                                                                                              |
|                                     | Component Name Sportz Aero Bar Rubber Buffer Sportz Aero Bar Front 93.5mm Sportz Aero Bar Rear 92mm 10G x 1/2 Pan Head Phillips Screw M6 x 32mm Button Hd Security Screw M6 x 12.5mm Flat Washer Sportz Track Leg Left Sportz Track Leg Right Sportz Rubber Pad Left Sportz Rubber Pad Right Holden Rodeo Clamp M6 Cage Nut 40mm Black Tape 21mm x 136mm Diecut Antislip Rubber 5mm Security Allen Key & Handle | Component Name Qty.  Sportz Aero Bar Rubber Buffer 2  Sportz Aero Bar Front 93.5mm 1  Sportz Aero Bar Rear 92mm 1  10G x 1/2 Pan Head Phillips Screw 4  M6 x 32mm Button Hd Security Screw 4  M6 x 12.5mm Flat Washer 4  Sportz Track Leg Left 2  Sportz Track Leg Right 2  Sportz Rubber Pad Left 2  Sportz Rubber Pad Right 2  Holden Rodeo Clamp 4  M6 Cage Nut 4  40mm Black Tape 1  21mm x 136mm Diecut Antislip Rubber 4  5mm Security Allen Key & Handle 1 |