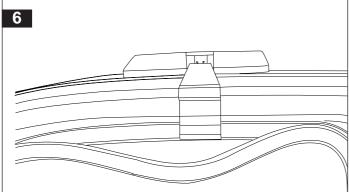

Progressively tighten evenly each pair of security bolts until a 10mm clearance gap is obtained between the base of the support leg and the upper surface of the strap. The handle of the allen key can be used to set the 10mm clearance gap. Refit bottom door seal.