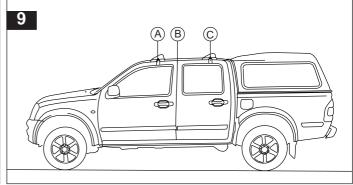

Insert the crossbar buffer strip into the top of the crossbar.

The front bar position from centre of clamp (A) and door (B) is to measure 300mm. The distance between centre clamp (A) and centre of clamp (C) is to measure