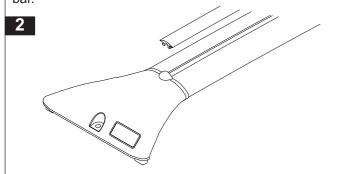

Insert the crossbar buffer strip into the top of the crossbar.

The front bar position from centre of clamp (A) and door (B) is to measure 300mm. The distance between centre clamp (A) and centre of clamp (C) is to measure