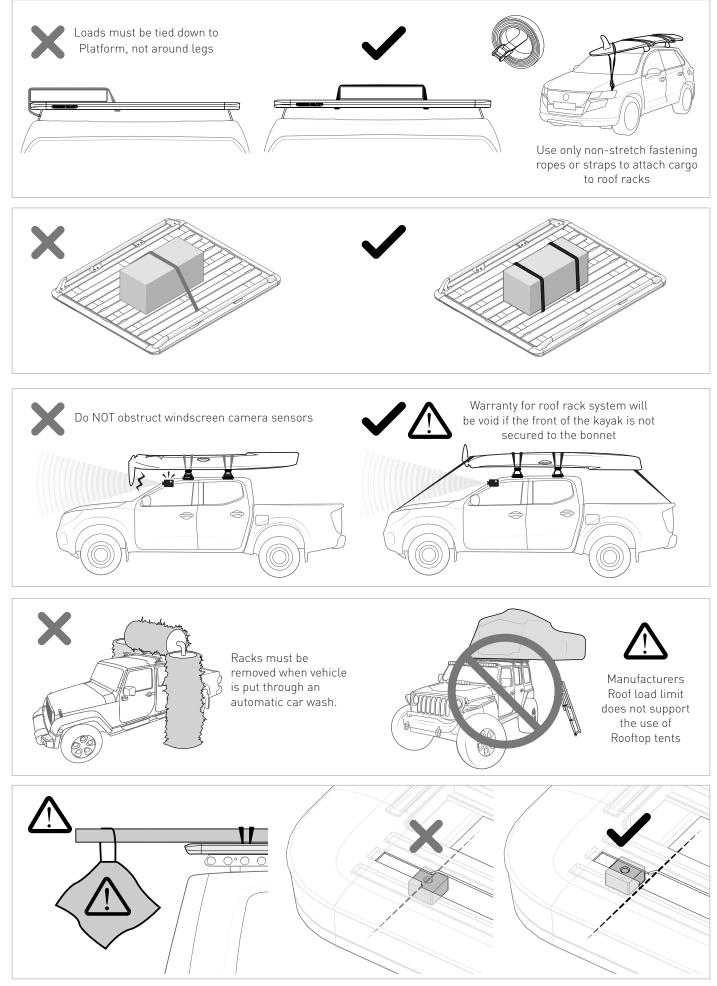

## In service maintenance checks

- All bolt connections should be checked after driving a short distance when you first install your roof racks.
- All bolted connections should be checked again at regular intervals (weekly is recommended, depending on road conditions, usage, loads and distances travelled).
- All bolted connections should be checked each time they are re-fitted.
- Off-road conditions are more rigorous. Check all bolted connections and your load more regularly.
- Ensure that your vehicle manufacturer's GVM, and gross axle weights are not exceeded (refer to vehicle owner's manual).