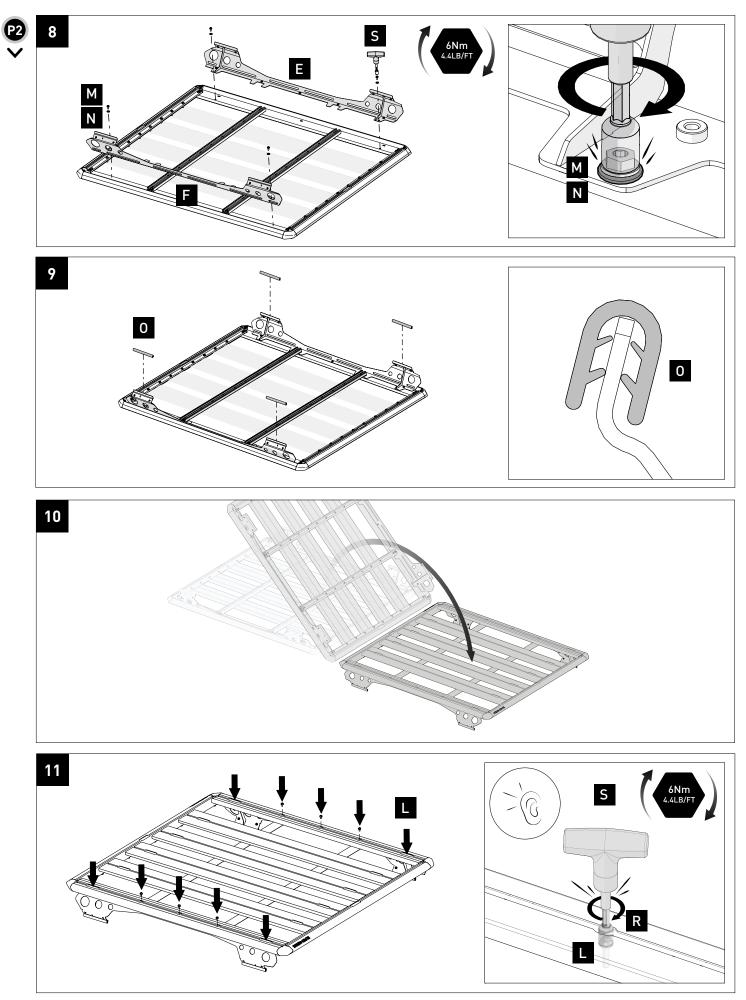

ended, depending on road conditions, usage, loads and distances travelled).
- All bolted connections should be checked each time they are re-fitted.
- Off-road conditions are more rigorous. Check all bolted connections and your load more regularly.
- Ensure that your vehicle manufacturer's GVM, and gross axle weights are not exceeded (refer to vehicle owner's manual).

#### **Torque Settings:**

Unless stated otherwise in these instructions, all fasteners should be set to the following torque settings:



## **Note for Dealers and Fitters**

It is your responsibility to ensure these fitting instructions are given to the end user or client. These instructions remain the property of Rhino-Rack Australia Pty. Ltd. and may not be used or changed for any other purpose than intended.





















# RHINORACK.COM

## Rhino-Rack AUSTRALIA 22A Hanson Pl, Eastern Creek, NSW, 2766

**Rhino-Rack USA** 19822 E 22nd Ave, Aurora, CO, 80011