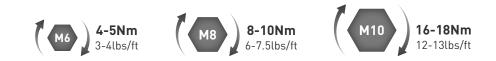

#### **Torque Settings:**

Unless stated otherwise in these instructions, all fasteners should be set to the following torque settings: