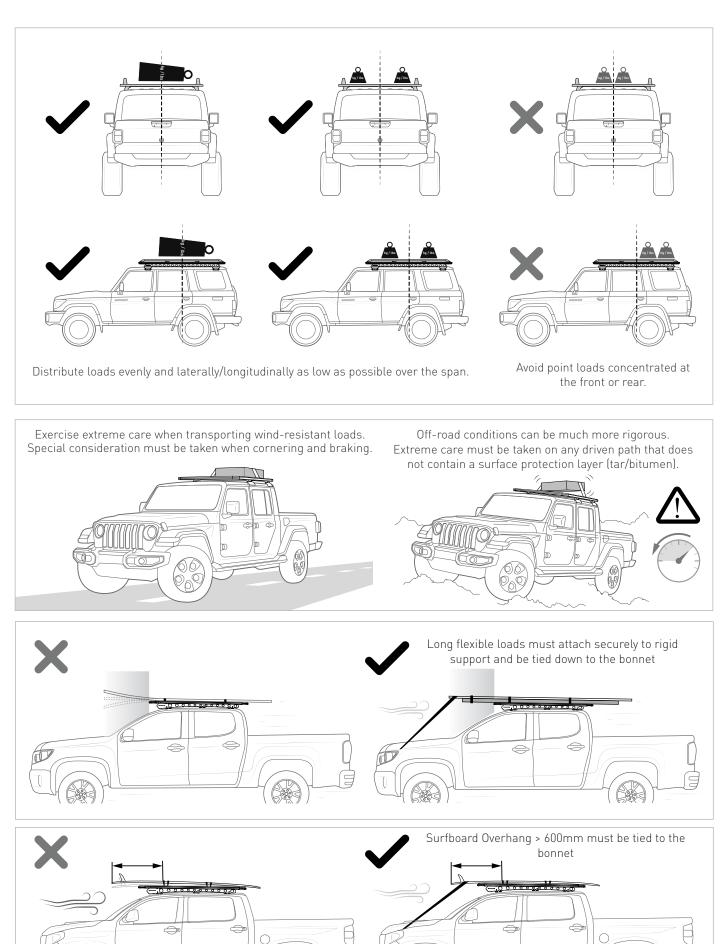

## In service maintenance checks

- All bolt connections should be checked after driving a short distance when you first install your roof racks.
- All bolted connections should be checked again at regular intervals (weekly is recommended, depending on road conditions, usage, loads and distances travelled).
- All bolted connections should be checked each time they are re-fitted.
- Off-road conditions are more rigorous. Check all bolted connections and your load more regularly.
- Ensure that your vehicle manufacturer's GVM, and gross axle weights are not exceeded (refer to vehicle owner's manual).