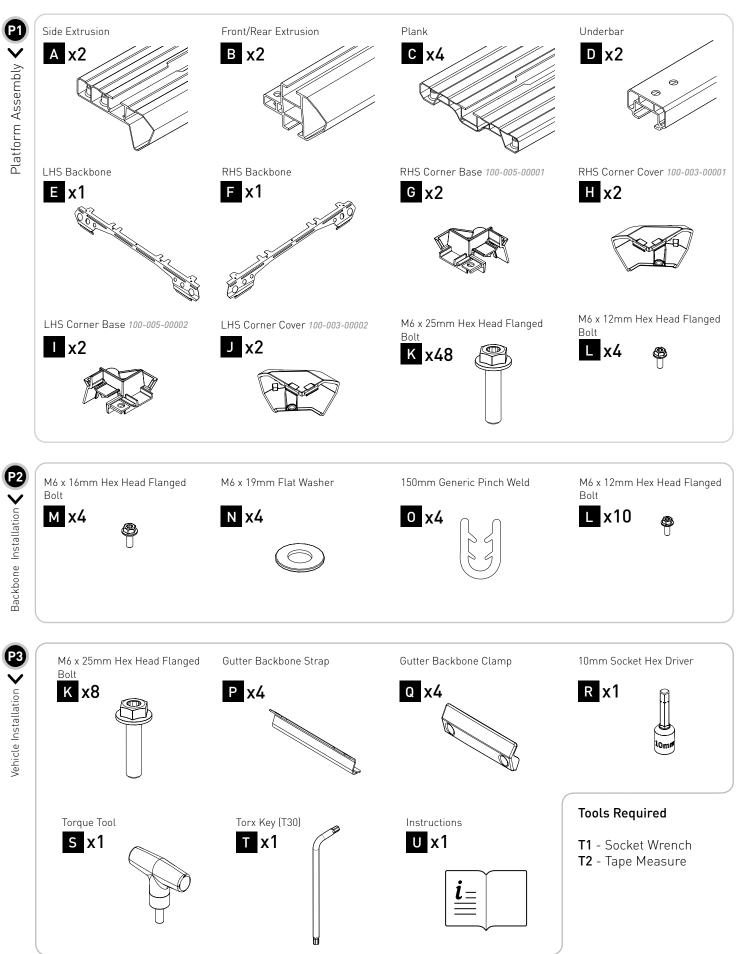

Fit Time: 45 mins

INSTALLER SKILL LEVEL

Overland Kit suits both 3 door and 5 door

Rhino-Rack AUSTRALIA 22A Hanson Pl, Eastern Creek, NSW, 2766 Rhino-Rack USA Unit D, 2450 Airport Blvd, Aurora, CO, 80011 RHINORACK.COM