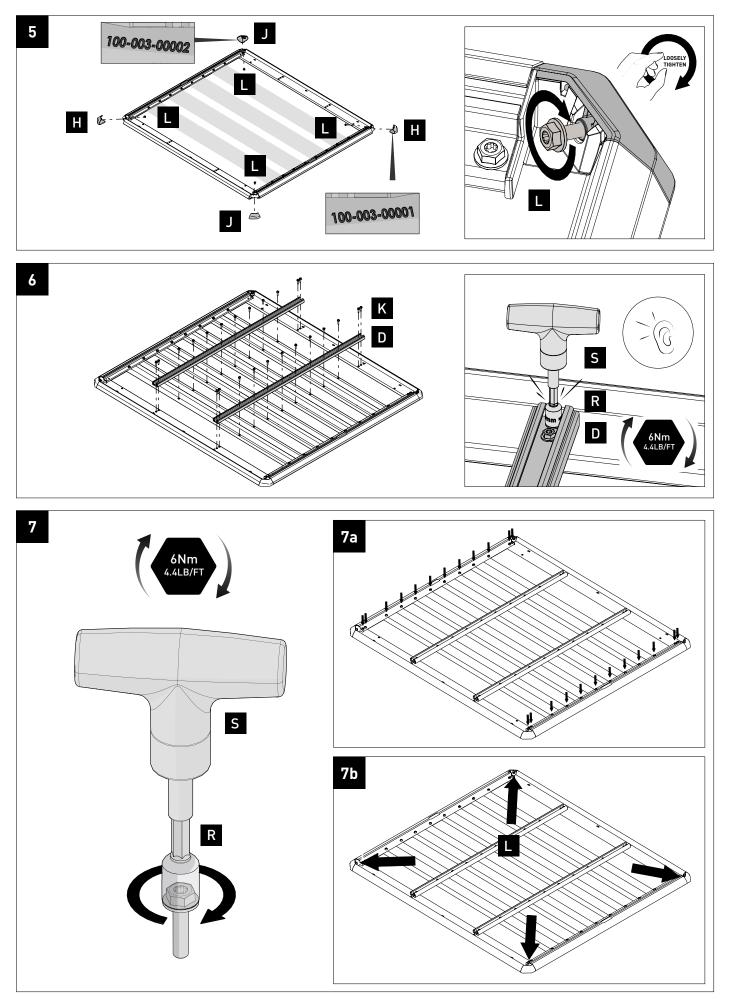

mmended, depending on road conditions, usage, loads and distances travelled).
- All bolted connections should be checked each time they are re-fitted.
- Off-road conditions are more rigorous. Check all bolted connections and your load more regularly.
- Ensure that your vehicle manufacturer's GVM, and gross axle weights are not exceeded (refer to vehicle owner's manual).

#### **Torque Settings:**

Unless stated otherwise in these instructions, all fasteners should be set to the following torque settings:



## **Note for Dealers and Fitters**

It is your responsibility to ensure these fitting instructions are given to the end user or client. These instructions remain the property of Rhino-Rack Australia Pty. Ltd. and may not be used or changed for any other purpose than intended.





















# RHINORACK.COM

## Rhino-Rack AUSTRALIA 22A Hanson Pl, Eastern Creek, NSW, 2766

**Rhino-Rack USA** 19822 E 22nd Ave, Aurora, CO, 80011