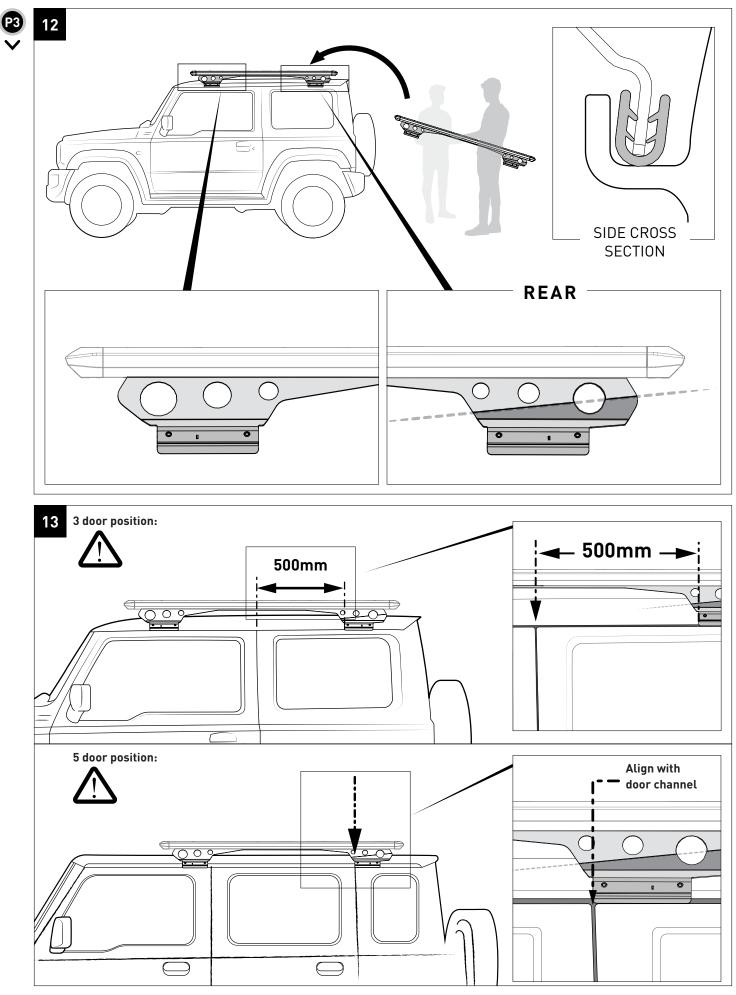

ded, depending on road conditions, usage, loads and distances travelled).
- All bolted connections should be checked each time they are re-fitted.
- Off-road conditions are more rigorous. Check all bolted connections and your load more regularly.
- Ensure that your vehicle manufacturer's GVM, and gross axle weights are not exceeded (refer to vehicle owner's manual).

#### **Torque Settings:**

Unless stated otherwise in these instructions, all fasteners should be set to the following torque settings:



## **Note for Dealers and Fitters**

It is your responsibility to ensure these fitting instructions are given to the end user or client. These instructions remain the property of Rhino-Rack Australia Pty. Ltd. and may not be used or changed for any other purpose than intended.





















# RHINORACK.COM

## Rhino-Rack AUSTRALIA 22A Hanson Pl, Eastern Creek, NSW, 2766

**Rhino-Rack USA** 19822 E 22nd Ave, Aurora, CO, 80011