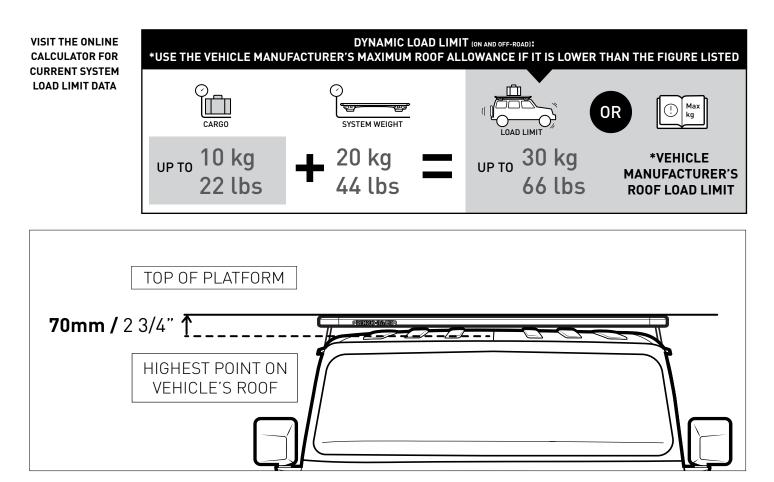

## In service maintenance checks

- All bolt connections should be checked after driving a short distance when you first install your roof racks.
- All bolted connections should be checked again at regular intervals (weekly is recommended, depending on road conditions, usage, loads and distances travelled).
- All bolted connections should be checked each time they are re-fitted.
- Off-road conditions are more rigorous. Check all bolted connections and your load more regularly.
- Ensure that your vehicle manufacturer's GVM, and gross axle weights are not exceeded (refer to vehicle owner's manual).