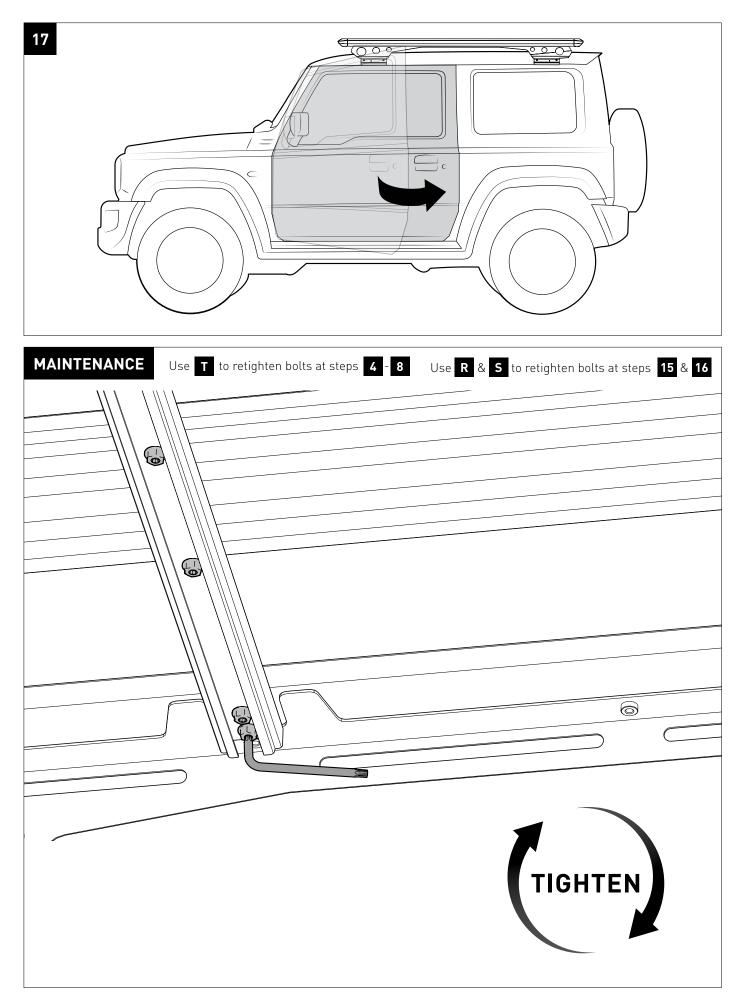

## In service maintenance checks

- All bolt connections should be checked after driving a short distance when you first install your roof racks.
- All bolted connections should be checked again at regular intervals (weekly is recommended, depending on road conditions, usage, loads and distances travelled).
- All bolted connections should be checked each time they are re-fitted.
- Off-road conditions are more rigorous. Check all bolted connections and your load more regularly.
- Ensure that your vehicle manufacturer's GVM, and gross axle weights are not exceeded (refer to vehicle owner's manual).