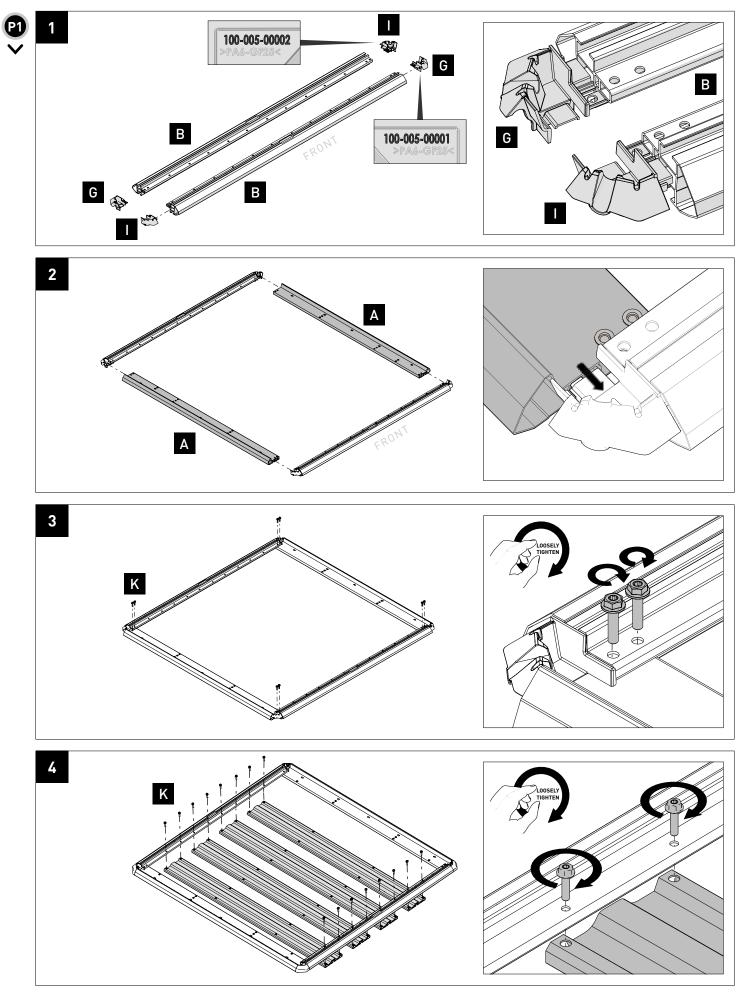

Fit Time: 45 mins

INSTALLER SKILL LEVEL

Overland Kit suits both 3 door and 5 door

Rhino-Rack AUSTRALIA 22A Hanson Pl, Eastern Creek, NSW, 2766 Rhino-Rack USA Unit D, 2450 Airport Blvd, Aurora, CO, 80011 RHINORACK.COM