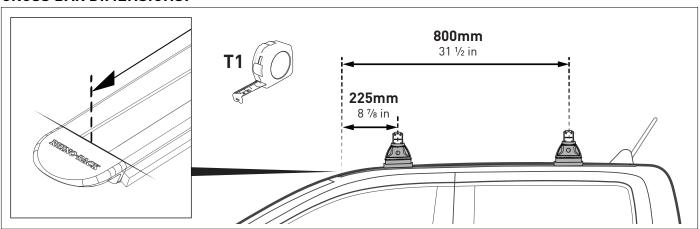

# FORD Ranger P703 Double Cab 2022+

Leg Fitting Supplement

## REFER TO ONLINE LOAD RATING CALCULATOR AND YOUR VEHICLE OWNERS MANUAL FOR SYSTEM CARRYING CAPACITY

#### **PARTS/TOOLS REQUIRED:**

**T1** - Measuring Tape **T3** - Scissors (for Vortex cross bars)

**T2** - 10mm Spanner **T4** - Marker (for Heavy Duty cross bars)



# FOR VORTEX CROSS BARS (HEAVY DUTY ON NEXT PAGE)

REFER TO RCP58-BK FOR BASE KIT TO LEG ATTACHMENT HARDWARE (Items 2. & 3.)

#### **MEASURING STRIPS:**





### **LEG ASSEMBLY:**



### **CROSS BAR DIMENSIONS:**





# FOR HEAVY DUTY CROSS BARS

REFER TO QMHD05 ADAPTOR KIT FOR LEG TO BAR HARDWARE. (Items 1. & 3.)

#### **LEG SPACING DIMENSIONS:**



#### **LEG ASSEMBLY:**



## **CROSS BAR DIMENSIONS:**



Rhino-Rack AUSTRALIA 22A Hanson Pl, Eastern Creek, NSW, 2766 Rhino-Rack USA Unit D, 2450 Airport Blvd, Aurora, CO, 80011 Document No: R3171 Issue No: 01 Issue Date: 12/04/23