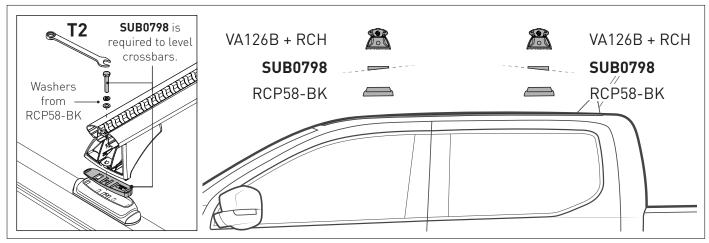

# FOR VORTEX CROSS BARS (HEAVY DUTY ON NEXT PAGE)

REFER TO RCP58-BK FOR BASE KIT TO LEG ATTACHMENT HARDWARE (Items 2. & 3.)

### **LEG ASSEMBLY:**