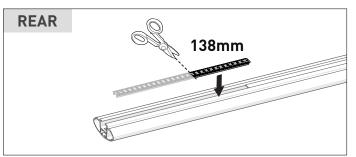

# FORD Ranger P703 Double Cab 2022+

Leg Fitting Supplement

## REFER TO ONLINE LOAD RATING CALCULATOR AND YOUR VEHICLE OWNERS MANUAL FOR SYSTEM CARRYING CAPACITY

#### **PARTS/TOOLS REQUIRED:**

**T1** - Measuring Tape **T3** - Scissors (for Vortex cross bars)

**T2** - 10mm Spanner **T4** - Marker (for Heavy Duty cross bars)



# FOR VORTEX CROSS BARS (HEAVY DUTY ON NEXT PAGE)

REFER TO RCP58-BK FOR BASE KIT TO LEG ATTACHMENT HARDWARE (Items 2. & 3.)

#### **MEASURING STRIPS:**





### **LEG ASSEMBLY:**



### **CROSS BAR DIMENSIONS:**





# FOR HEAVY DUTY CROSS BARS

REFER TO QMHD05 ADAPTOR KIT FOR LEG TO BAR HARDWARE. (Items 1. & 3.)

#### **LEG SPACING DIMENSIONS:**



#### **LEG ASSEMBLY:**



## **CROSS BAR DIMENSIONS:**



Rhino-Rack AUSTRALIA 22A Hanson Pl, Eastern Creek, NSW, 2766 Rhino-Rack USA Unit D, 2450 Airport Blvd, Aurora, CO, 80011 Document No: R3171 Issue No: 01 Issue Date: 12/04/23