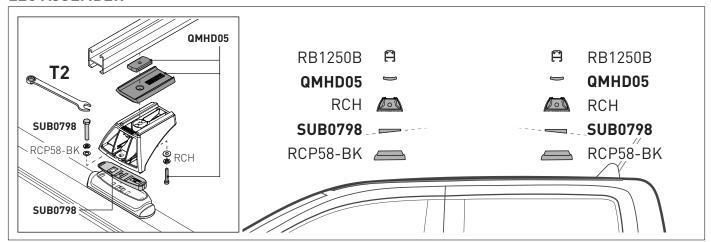

#### **LEG ASSEMBLY:**

# FOR HEAVY DUTY CROSS BARS

REFER TO QMHD05 ADAPTOR KIT FOR LEG TO BAR HARDWARE. (Items 1. & 3.)