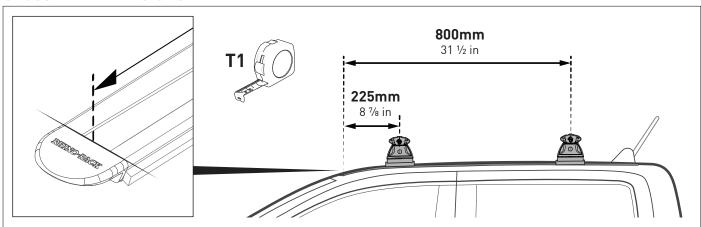

### **CROSS BAR DIMENSIONS:**

# FOR VORTEX CROSS BARS (HEAVY DUTY ON NEXT PAGE)

REFER TO RCP58-BK FOR BASE KIT TO LEG ATTACHMENT HARDWARE (Items 2. & 3.)