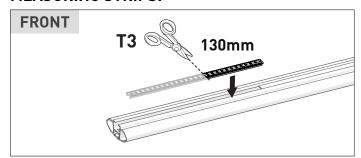

# FORD Ranger P703 Double Cab 2022+

Leg Fitting Supplement

## REFER TO ONLINE LOAD RATING CALCULATOR AND YOUR VEHICLE OWNERS MANUAL FOR SYSTEM CARRYING CAPACITY

#### **PARTS/TOOLS REQUIRED:**

**T1** - Measuring Tape **T3** - Scissors (for Vortex cross bars)

**T2** - 10mm Spanner **T4** - Marker (for Heavy Duty cross bars)



# FOR VORTEX CROSS BARS (HEAVY DUTY ON NEXT PAGE)

REFER TO RCP58-BK FOR BASE KIT TO LEG ATTACHMENT HARDWARE (Items 2. & 3.)

#### **MEASURING STRIPS:**





### **LEG ASSEMBLY:**



### **CROSS BAR DIMENSIONS:**





# FOR HEAVY DUTY CROSS BARS

REFER TO QMHD05 ADAPTOR KIT FOR LEG TO BAR HARDWARE. (Items 1. & 3.)

#### **LEG SPACING DIMENSIONS:**



#### **LEG ASSEMBLY:**



## **CROSS BAR DIMENSIONS:**



Rhino-Rack AUSTRALIA 22A Hanson Pl, Eastern Creek, NSW, 2766 Rhino-Rack USA Unit D, 2450 Airport Blvd, Aurora, CO, 80011 Document No: R3171 Issue No: 01 Issue Date: 12/04/23