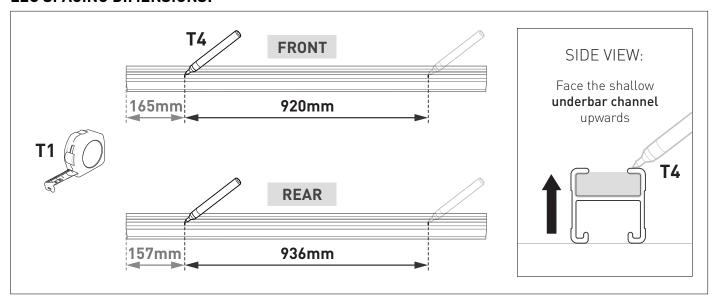

#### **LEG SPACING DIMENSIONS:**

# FOR HEAVY DUTY CROSS BARS

REFER TO QMHD05 ADAPTOR KIT FOR LEG TO BAR HARDWARE. (Items 1. & 3.)