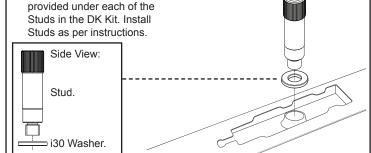

## **RHINO-RACK**

Washer Kit (SUB0663) For Hyundai i30 3/5dr Hatch 05/12 on.

| Item | Component Name      | Qty. | Part No. |
|------|---------------------|------|----------|
| 1    | i30 Specific Washer | 4    | W058     |
| 2    | Instruction         | 1    | R873     |

Required Kits:

1- DK289 2- RLKVA 3- VA126S/B

Issue: 01

Document No: R873

Prepared: Kayle Everett