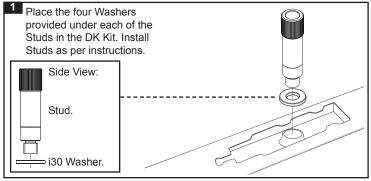

## **RHINO-RACK**

Washer Kit (SUB0663) For Hyundai i30 3/5dr Hatch 05/12 on.

| Item | Component Name      | Qty. | Part No. |
|------|---------------------|------|----------|
| 1    | i30 Specific Washer | 4    | W058     |
| 2    | Instruction         | 1    | R873     |