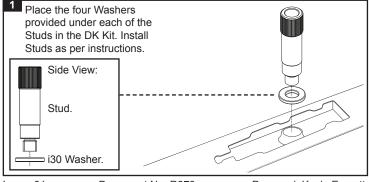

# RHINO-RACK

Washer Kit (SUB0663) For Hyundai i30 3/5dr Hatch 05/12 on.

| Item | Component Name      | Qty. | Part No. |
|------|---------------------|------|----------|
| 1    | i30 Specific Washer | 4    | W058     |
| 2    | Instruction         | 1    | R873     |