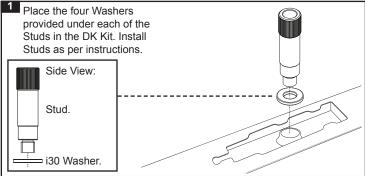

### **RHINO-RACK**

Washer Kit (SUB0663) For Hyundai i30 3/5dr Hatch 05/12 on.

| Item | Component Name      | Qty. | Part No. |
|------|---------------------|------|----------|
| 1    | i30 Specific Washer | 4    | W058     |
| 2    | Instruction         | 1    | R873     |

Required Kits:

1- DK289 2- RLKVA 3- VA126S/B

Issue: 01

Document No: R873

Prepared: Kayle Everett