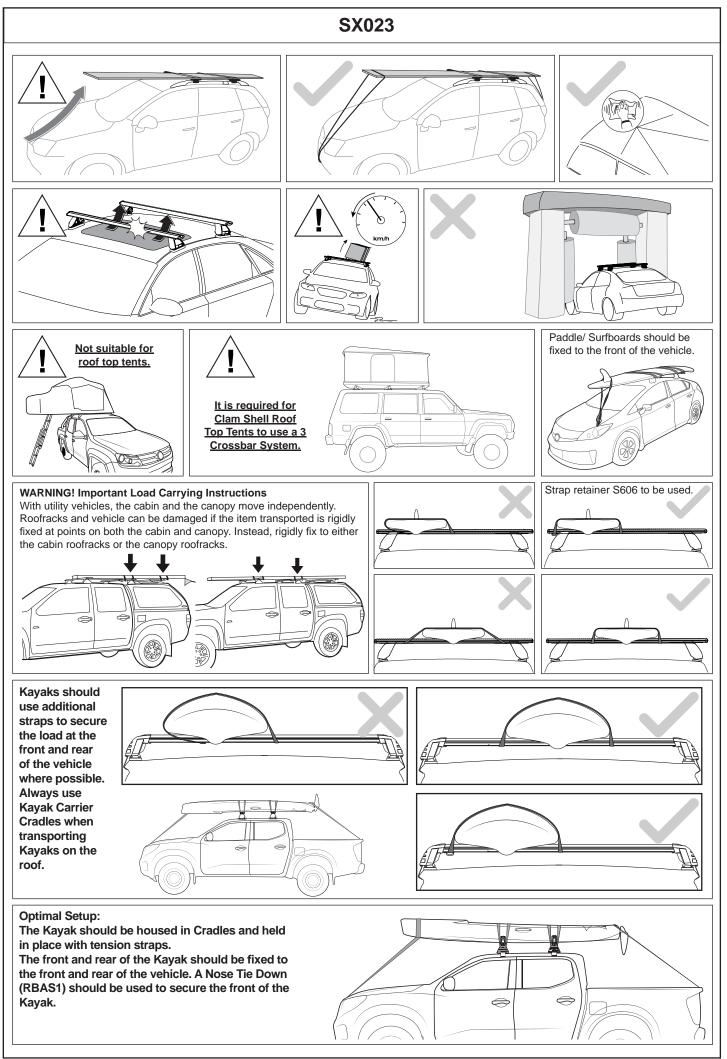

|                                                                                  |                                                                                                                                                                                                                                                                                                                                                                                               |                                                                                                                                                                                                |                                                                      | CONTR                                                                         | OLLE             |
|----------------------------------------------------------------------------------|-----------------------------------------------------------------------------------------------------------------------------------------------------------------------------------------------------------------------------------------------------------------------------------------------------------------------------------------------------------------------------------------------|------------------------------------------------------------------------------------------------------------------------------------------------------------------------------------------------|----------------------------------------------------------------------|-------------------------------------------------------------------------------|------------------|
|                                                                                  | DLIT                                                                                                                                                                                                                                                                                                                                                                                          | NO-RA                                                                                                                                                                                          | CV                                                                   |                                                                               |                  |
|                                                                                  |                                                                                                                                                                                                                                                                                                                                                                                               |                                                                                                                                                                                                |                                                                      |                                                                               |                  |
|                                                                                  |                                                                                                                                                                                                                                                                                                                                                                                               | SX023                                                                                                                                                                                          |                                                                      |                                                                               |                  |
| mportant:                                                                        | t: 1. Please refer to your fitting instruction to ensure that the roof racks are installed in the correct locations.                                                                                                                                                                                                                                                                          |                                                                                                                                                                                                |                                                                      |                                                                               |                  |
|                                                                                  | <ul> <li>2. Check the contents of kit before commencing fitment and report any discrepancies.</li> <li>3. Place these instructions in the vehicle's glove box after installation is complete.</li> </ul>                                                                                                                                                                                      |                                                                                                                                                                                                |                                                                      |                                                                               |                  |
|                                                                                  |                                                                                                                                                                                                                                                                                                                                                                                               |                                                                                                                                                                                                |                                                                      |                                                                               |                  |
|                                                                                  | 4. These instructions must be followed for warranty to be upheld.                                                                                                                                                                                                                                                                                                                             |                                                                                                                                                                                                |                                                                      |                                                                               |                  |
|                                                                                  |                                                                                                                                                                                                                                                                                                                                                                                               | Important Information                                                                                                                                                                          |                                                                      |                                                                               |                  |
| Г                                                                                | On Road Cargo Allowance                                                                                                                                                                                                                                                                                                                                                                       | Off Road Cargo Allowance                                                                                                                                                                       | Roof Allowance                                                       | Rack Weight                                                                   |                  |
| -                                                                                | 70kg / 154lb                                                                                                                                                                                                                                                                                                                                                                                  | 46kg / 101lbs                                                                                                                                                                                  | 75kg / 165lbs                                                        | 5kg / 11lb                                                                    |                  |
| be checke<br>distances                                                           | itial that all bolt connections be check<br>ed again at regular intervals (probably<br>travelled). You should also check the<br>2 for advisory diagrams). Please en<br>ssible.                                                                                                                                                                                                                | once a week is enough, depending<br>e crossbars each time they are refitte                                                                                                                     | on road conditions,<br>ed. Make sure to fas                          | usage, loads and<br>sten your load sed                                        | d<br>curely      |
| Unless sta                                                                       | ated otherwise in these instructions, a<br>m (3-4lbs/ft), M8: 8-10Nm (6-7.5lbs/ft)                                                                                                                                                                                                                                                                                                            |                                                                                                                                                                                                | owing torque setting                                                 | s -                                                                           |                  |
| you exerci<br>cornering<br>- Use only<br>- In heavy<br>be quickly<br>- When fitt | dling characteristics of the vehicle characteristics of the vehicle characteristics of the vehicle characteristics of the vehicle speeds, and braking. <b>Please remove crossb</b><br>of non-stretch fastening ropes or straper winds and high vehicle speeds, incre-<br>or and easily removed should the noise ting to vehicle with moonroof, the roor<br>moonroof has clearance during oper | vind-resistant loads. Special conside<br><b>ars when putting vehicle through</b><br>s.<br>eased wind noise may be experience<br>e level become annoying.<br>f bars have approximately 10mm cle | eration must be taken<br>an automatic car we<br>ed within the cabin. | n into account wh<br><b>wash.</b><br>Roof racks are de                        | en<br>esigned to |
| 3 Pike Stre<br>NSW 2116,                                                         | )2) 8846 1900                                                                                                                                                                                                                                                                                                                                                                                 | sibility to ensure instructions are give<br>Document No: R164<br>Prepared By: Kayle Everett<br>Authorised By: Chris Murty                                                                      | en to the end user o                                                 | r client. Rhino-Rad<br>Fit Time: 25min<br>Issue No: 04<br>Issue Date: 21/06/2 |                  |