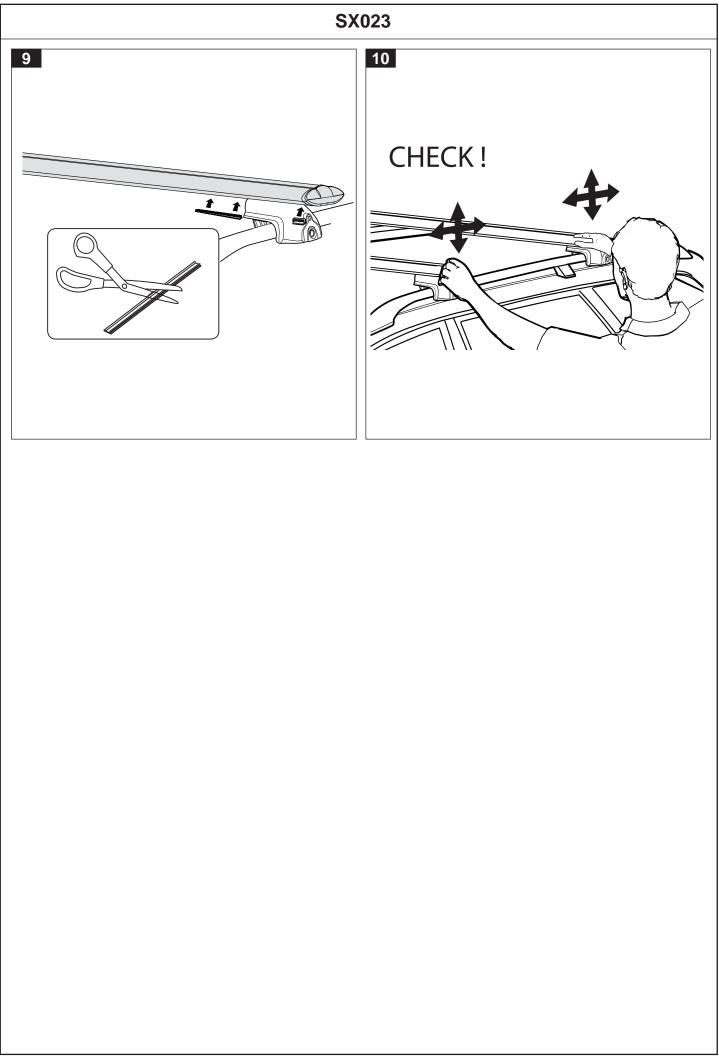

|                                                                                  |                                                                                                                                                                                                                                                                                                                                                                                               |                                                                                                                                                                                                |                                                                      | CONTR                                                                         | OLLE             |
|----------------------------------------------------------------------------------|-----------------------------------------------------------------------------------------------------------------------------------------------------------------------------------------------------------------------------------------------------------------------------------------------------------------------------------------------------------------------------------------------|------------------------------------------------------------------------------------------------------------------------------------------------------------------------------------------------|----------------------------------------------------------------------|-------------------------------------------------------------------------------|------------------|
|                                                                                  | DLIT                                                                                                                                                                                                                                                                                                                                                                                          | NO-RA                                                                                                                                                                                          | CV                                                                   |                                                                               |                  |
|                                                                                  |                                                                                                                                                                                                                                                                                                                                                                                               |                                                                                                                                                                                                |                                                                      |                                                                               |                  |
|                                                                                  |                                                                                                                                                                                                                                                                                                                                                                                               | SX023                                                                                                                                                                                          |                                                                      |                                                                               |                  |
| mportant:                                                                        | t: 1. Please refer to your fitting instruction to ensure that the roof racks are installed in the correct locations.                                                                                                                                                                                                                                                                          |                                                                                                                                                                                                |                                                                      |                                                                               |                  |
|                                                                                  | <ul> <li>2. Check the contents of kit before commencing fitment and report any discrepancies.</li> <li>3. Place these instructions in the vehicle's glove box after installation is complete.</li> </ul>                                                                                                                                                                                      |                                                                                                                                                                                                |                                                                      |                                                                               |                  |
|                                                                                  |                                                                                                                                                                                                                                                                                                                                                                                               |                                                                                                                                                                                                |                                                                      |                                                                               |                  |
|                                                                                  | 4. These instructions must be followed for warranty to be upheld.                                                                                                                                                                                                                                                                                                                             |                                                                                                                                                                                                |                                                                      |                                                                               |                  |
|                                                                                  |                                                                                                                                                                                                                                                                                                                                                                                               | Important Information                                                                                                                                                                          |                                                                      |                                                                               |                  |
| Г                                                                                | On Road Cargo Allowance                                                                                                                                                                                                                                                                                                                                                                       | Off Road Cargo Allowance                                                                                                                                                                       | Roof Allowance                                                       | Rack Weight                                                                   |                  |
| -                                                                                | 70kg / 154lb                                                                                                                                                                                                                                                                                                                                                                                  | 46kg / 101lbs                                                                                                                                                                                  | 75kg / 165lbs                                                        | 5kg / 11lb                                                                    |                  |
| be checke<br>distances                                                           | itial that all bolt connections be check<br>ed again at regular intervals (probably<br>travelled). You should also check the<br>2 for advisory diagrams). Please en<br>ssible.                                                                                                                                                                                                                | once a week is enough, depending<br>e crossbars each time they are refitte                                                                                                                     | on road conditions,<br>ed. Make sure to fas                          | usage, loads and<br>sten your load sed                                        | d<br>curely      |
| Unless sta                                                                       | ated otherwise in these instructions, a<br>m (3-4lbs/ft), M8: 8-10Nm (6-7.5lbs/ft)                                                                                                                                                                                                                                                                                                            |                                                                                                                                                                                                | owing torque setting                                                 | s -                                                                           |                  |
| you exerci<br>cornering<br>- Use only<br>- In heavy<br>be quickly<br>- When fitt | dling characteristics of the vehicle characteristics of the vehicle characteristics of the vehicle characteristics of the vehicle speeds, and braking. <b>Please remove crossb</b><br>of non-stretch fastening ropes or straper winds and high vehicle speeds, incre-<br>or and easily removed should the noise ting to vehicle with moonroof, the roor<br>moonroof has clearance during oper | vind-resistant loads. Special conside<br><b>ars when putting vehicle through</b><br>s.<br>eased wind noise may be experience<br>e level become annoying.<br>f bars have approximately 10mm cle | eration must be taken<br>an automatic car we<br>ed within the cabin. | n into account wh<br><b>wash.</b><br>Roof racks are de                        | en<br>esigned to |
| 3 Pike Stre<br>NSW 2116,                                                         | )2) 8846 1900                                                                                                                                                                                                                                                                                                                                                                                 | sibility to ensure instructions are give<br>Document No: R164<br>Prepared By: Kayle Everett<br>Authorised By: Chris Murty                                                                      | en to the end user o                                                 | r client. Rhino-Rad<br>Fit Time: 25min<br>Issue No: 04<br>Issue Date: 21/06/2 |                  |