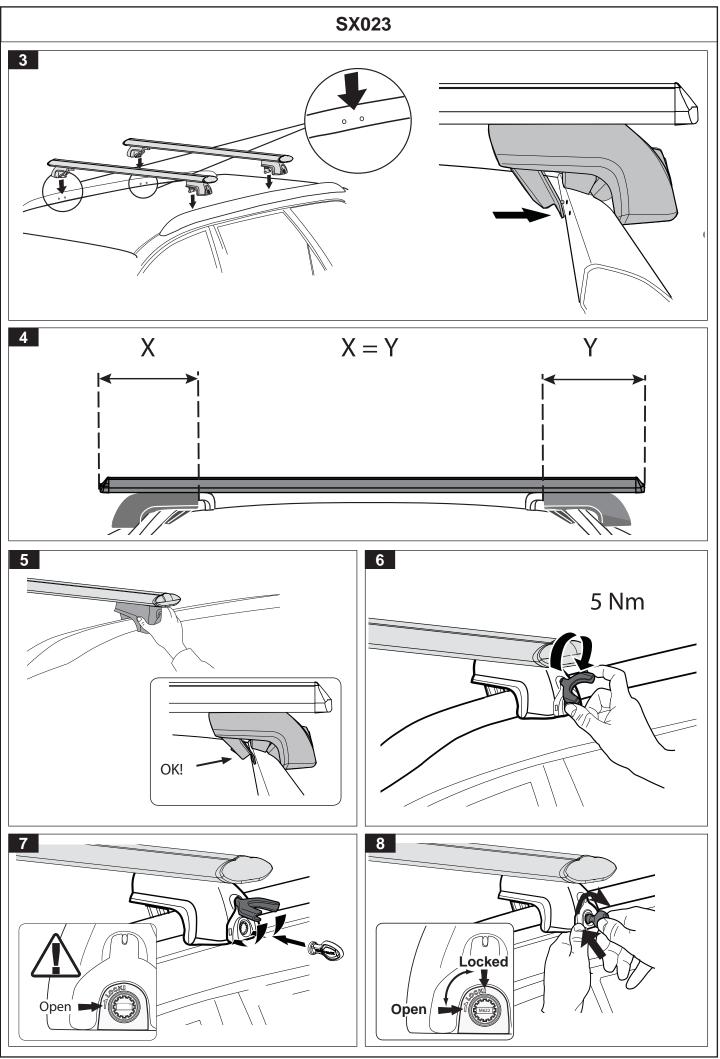

|                                                                                  |                                                                                                                                                                                                                                                                                                                                                                                               |                                                                                                                                                                                                |                                                                      | CONTR                                                                         | OLLE             |
|----------------------------------------------------------------------------------|-----------------------------------------------------------------------------------------------------------------------------------------------------------------------------------------------------------------------------------------------------------------------------------------------------------------------------------------------------------------------------------------------|------------------------------------------------------------------------------------------------------------------------------------------------------------------------------------------------|----------------------------------------------------------------------|-------------------------------------------------------------------------------|------------------|
|                                                                                  | DLIT                                                                                                                                                                                                                                                                                                                                                                                          | NO-RA                                                                                                                                                                                          | CV                                                                   |                                                                               |                  |
|                                                                                  |                                                                                                                                                                                                                                                                                                                                                                                               |                                                                                                                                                                                                |                                                                      |                                                                               |                  |
|                                                                                  |                                                                                                                                                                                                                                                                                                                                                                                               | SX023                                                                                                                                                                                          |                                                                      |                                                                               |                  |
| mportant:                                                                        | t: 1. Please refer to your fitting instruction to ensure that the roof racks are installed in the correct locations.                                                                                                                                                                                                                                                                          |                                                                                                                                                                                                |                                                                      |                                                                               |                  |
|                                                                                  | <ul> <li>2. Check the contents of kit before commencing fitment and report any discrepancies.</li> <li>3. Place these instructions in the vehicle's glove box after installation is complete.</li> </ul>                                                                                                                                                                                      |                                                                                                                                                                                                |                                                                      |                                                                               |                  |
|                                                                                  |                                                                                                                                                                                                                                                                                                                                                                                               |                                                                                                                                                                                                |                                                                      |                                                                               |                  |
|                                                                                  | 4. These instructions must be followed for warranty to be upheld.                                                                                                                                                                                                                                                                                                                             |                                                                                                                                                                                                |                                                                      |                                                                               |                  |
|                                                                                  |                                                                                                                                                                                                                                                                                                                                                                                               | Important Information                                                                                                                                                                          |                                                                      |                                                                               |                  |
| Г                                                                                | On Road Cargo Allowance                                                                                                                                                                                                                                                                                                                                                                       | Off Road Cargo Allowance                                                                                                                                                                       | Roof Allowance                                                       | Rack Weight                                                                   |                  |
| -                                                                                | 70kg / 154lb                                                                                                                                                                                                                                                                                                                                                                                  | 46kg / 101lbs                                                                                                                                                                                  | 75kg / 165lbs                                                        | 5kg / 11lb                                                                    |                  |
| be checke<br>distances                                                           | itial that all bolt connections be check<br>ed again at regular intervals (probably<br>travelled). You should also check the<br>2 for advisory diagrams). Please en<br>ssible.                                                                                                                                                                                                                | once a week is enough, depending<br>e crossbars each time they are refitte                                                                                                                     | on road conditions,<br>ed. Make sure to fas                          | usage, loads and<br>sten your load sed                                        | d<br>curely      |
| Unless sta                                                                       | ated otherwise in these instructions, a<br>m (3-4lbs/ft), M8: 8-10Nm (6-7.5lbs/ft)                                                                                                                                                                                                                                                                                                            |                                                                                                                                                                                                | owing torque setting                                                 | s -                                                                           |                  |
| you exerci<br>cornering<br>- Use only<br>- In heavy<br>be quickly<br>- When fitt | dling characteristics of the vehicle characteristics of the vehicle characteristics of the vehicle characteristics of the vehicle speeds, and braking. <b>Please remove crossb</b><br>of non-stretch fastening ropes or straper winds and high vehicle speeds, incre-<br>or and easily removed should the noise ting to vehicle with moonroof, the roor<br>moonroof has clearance during oper | vind-resistant loads. Special conside<br><b>ars when putting vehicle through</b><br>s.<br>eased wind noise may be experience<br>e level become annoying.<br>f bars have approximately 10mm cle | eration must be taken<br>an automatic car we<br>ed within the cabin. | n into account wh<br><b>wash.</b><br>Roof racks are de                        | en<br>esigned to |
| 3 Pike Stre<br>NSW 2116,                                                         | )2) 8846 1900                                                                                                                                                                                                                                                                                                                                                                                 | sibility to ensure instructions are give<br>Document No: R164<br>Prepared By: Kayle Everett<br>Authorised By: Chris Murty                                                                      | en to the end user o                                                 | r client. Rhino-Rad<br>Fit Time: 25min<br>Issue No: 04<br>Issue Date: 21/06/2 |                  |