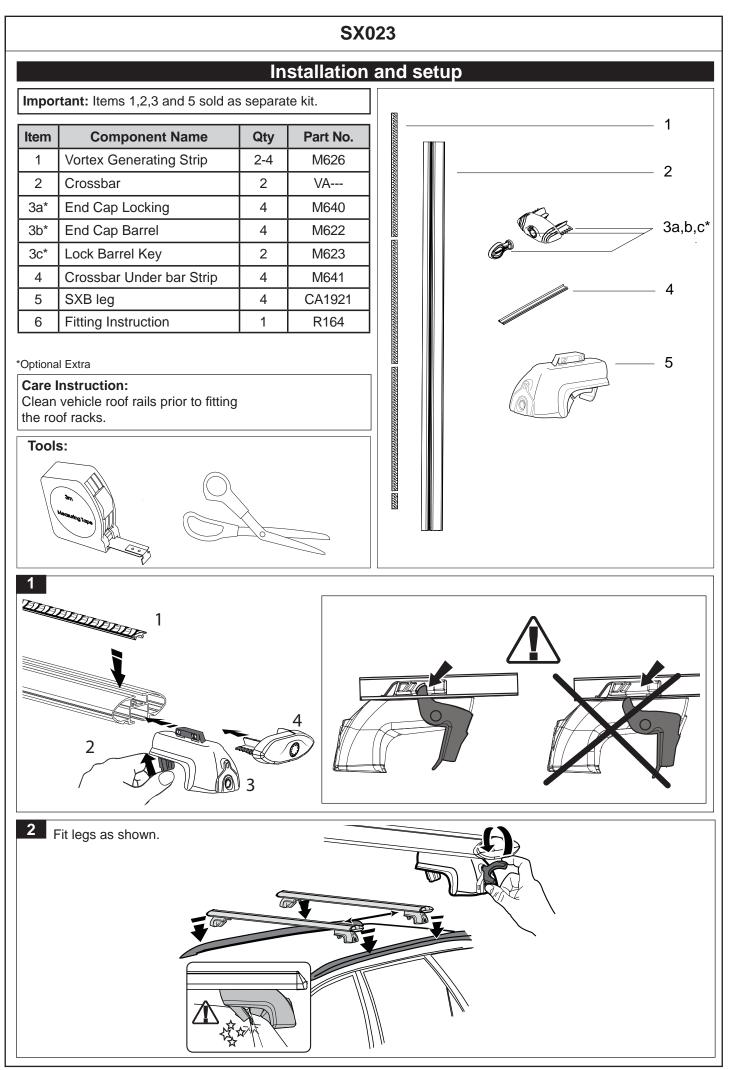

|                                                                                  |                                                                                                                                                                                                                                                                                                                                                                                               |                                                                                                                                                                                                |                                                                      | CONTR                                                                         | OLLE             |
|----------------------------------------------------------------------------------|-----------------------------------------------------------------------------------------------------------------------------------------------------------------------------------------------------------------------------------------------------------------------------------------------------------------------------------------------------------------------------------------------|------------------------------------------------------------------------------------------------------------------------------------------------------------------------------------------------|----------------------------------------------------------------------|-------------------------------------------------------------------------------|------------------|
|                                                                                  | DLIT                                                                                                                                                                                                                                                                                                                                                                                          | NO-RA                                                                                                                                                                                          | CV                                                                   |                                                                               |                  |
|                                                                                  |                                                                                                                                                                                                                                                                                                                                                                                               |                                                                                                                                                                                                |                                                                      |                                                                               |                  |
|                                                                                  |                                                                                                                                                                                                                                                                                                                                                                                               | SX023                                                                                                                                                                                          |                                                                      |                                                                               |                  |
| mportant:                                                                        | t: 1. Please refer to your fitting instruction to ensure that the roof racks are installed in the correct locations.                                                                                                                                                                                                                                                                          |                                                                                                                                                                                                |                                                                      |                                                                               |                  |
|                                                                                  | <ul> <li>2. Check the contents of kit before commencing fitment and report any discrepancies.</li> <li>3. Place these instructions in the vehicle's glove box after installation is complete.</li> </ul>                                                                                                                                                                                      |                                                                                                                                                                                                |                                                                      |                                                                               |                  |
|                                                                                  |                                                                                                                                                                                                                                                                                                                                                                                               |                                                                                                                                                                                                |                                                                      |                                                                               |                  |
|                                                                                  | 4. These instructions must be followed for warranty to be upheld.                                                                                                                                                                                                                                                                                                                             |                                                                                                                                                                                                |                                                                      |                                                                               |                  |
|                                                                                  |                                                                                                                                                                                                                                                                                                                                                                                               | Important Information                                                                                                                                                                          |                                                                      |                                                                               |                  |
| Г                                                                                | On Road Cargo Allowance                                                                                                                                                                                                                                                                                                                                                                       | Off Road Cargo Allowance                                                                                                                                                                       | Roof Allowance                                                       | Rack Weight                                                                   |                  |
| -                                                                                | 70kg / 154lb                                                                                                                                                                                                                                                                                                                                                                                  | 46kg / 101lbs                                                                                                                                                                                  | 75kg / 165lbs                                                        | 5kg / 11lb                                                                    |                  |
| be checke<br>distances                                                           | itial that all bolt connections be check<br>ed again at regular intervals (probably<br>travelled). You should also check the<br>2 for advisory diagrams). Please en<br>ssible.                                                                                                                                                                                                                | once a week is enough, depending<br>e crossbars each time they are refitte                                                                                                                     | on road conditions,<br>ed. Make sure to fas                          | usage, loads and<br>sten your load sed                                        | d<br>curely      |
| Unless sta                                                                       | ated otherwise in these instructions, a<br>m (3-4lbs/ft), M8: 8-10Nm (6-7.5lbs/ft)                                                                                                                                                                                                                                                                                                            |                                                                                                                                                                                                | owing torque setting                                                 | s -                                                                           |                  |
| you exerci<br>cornering<br>- Use only<br>- In heavy<br>be quickly<br>- When fitt | dling characteristics of the vehicle characteristics of the vehicle characteristics of the vehicle characteristics of the vehicle speeds, and braking. <b>Please remove crossb</b><br>of non-stretch fastening ropes or straper winds and high vehicle speeds, incre-<br>or and easily removed should the noise ting to vehicle with moonroof, the roor<br>moonroof has clearance during oper | vind-resistant loads. Special conside<br><b>ars when putting vehicle through</b><br>s.<br>eased wind noise may be experience<br>e level become annoying.<br>f bars have approximately 10mm cle | eration must be taken<br>an automatic car we<br>ed within the cabin. | n into account wh<br><b>wash.</b><br>Roof racks are de                        | en<br>esigned to |
| 3 Pike Stre<br>NSW 2116,                                                         | )2) 8846 1900                                                                                                                                                                                                                                                                                                                                                                                 | sibility to ensure instructions are give<br>Document No: R164<br>Prepared By: Kayle Everett<br>Authorised By: Chris Murty                                                                      | en to the end user o                                                 | r client. Rhino-Rad<br>Fit Time: 25min<br>Issue No: 04<br>Issue Date: 21/06/2 |                  |