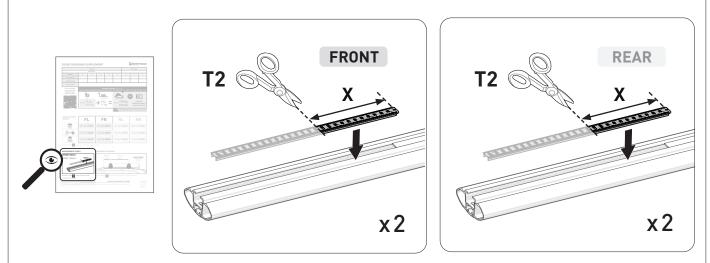

# <sup>28</sup> FOR VORTEX BARS:

Refer to RX200 CROSSBAR SUPPLEMENT.

29b

Sportz Bar Installation Complete.