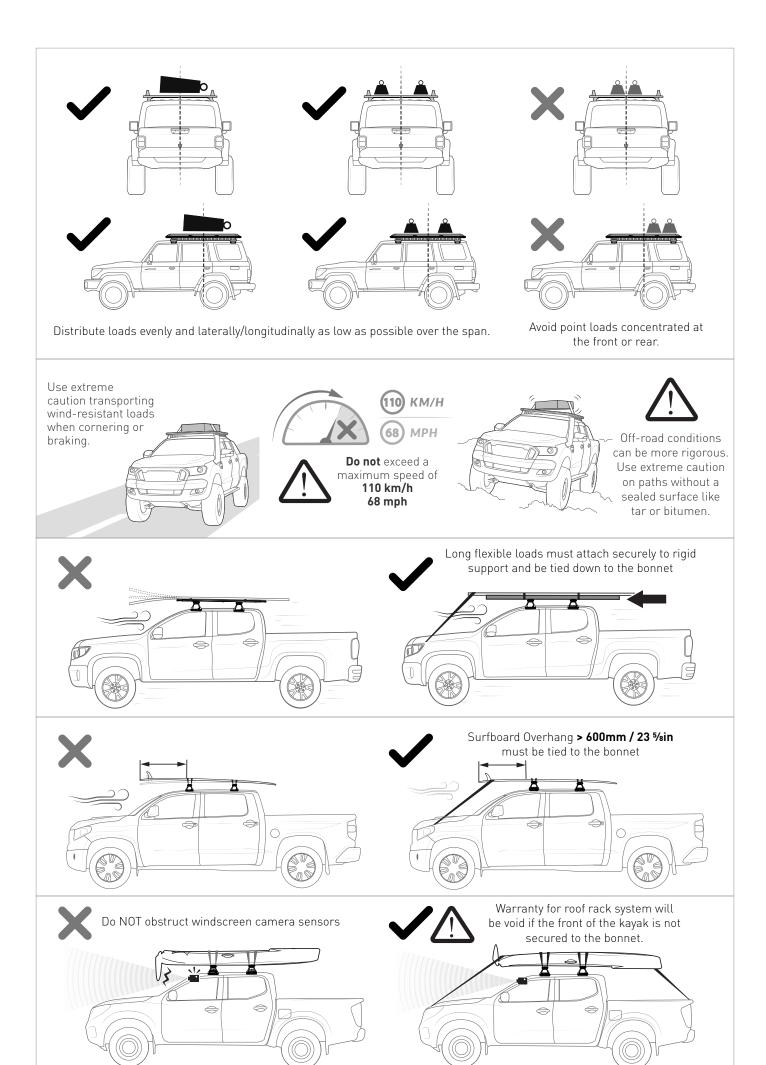

## In service maintenance checks

- All bolt connections should be checked after driving a short distance when you first install your roof racks.
- All bolted connections should be checked again at regular intervals (weekly is recommended, depending on road conditions, usage, loads and distances travelled).
- All bolted connections should be checked each time they are re-fitted.
- Off-road conditions are more rigorous. Check all bolted connections and your load more regularly.
- Ensure that your vehicle manufacturer's GVM, and gross axle weights are not exceeded (refer to vehicle owner's manual).