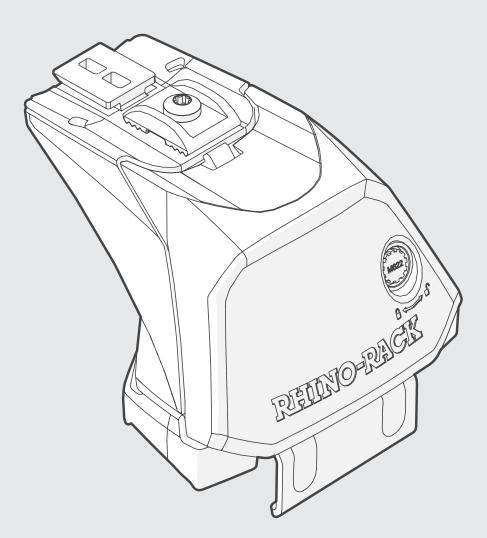

#### Important:

- 1. Check the Rhino-Rack website to ensure you have the latest issue of these instructions.
- 2. Please refer to your fitting instruction to ensure that the roof racks are installed in the correct locations.
- 3. Check the contents of kit before commencing fitment and report any discrepancies.
- 4. These instructions must be followed for warranty to be upheld.

### Fit Time: 15 mins

## Instruction includes new **SPORTZ** Bar steps.



### Thank you for choosing Rhino-Rack!



### WELCOME TO THE HERD.

For peace of mind register your product by heading to rhinorack.com/register

#### RHINORACK.COM

Doc. No: 520-RFI-00189 Issue No: 05 Issue Date: 24/06/2025







## In service maintenance checks

- All bolt connections should be checked after driving a short distance when you first install your roof racks.
- All bolted connections should be checked again at regular intervals (weekly is recommended, depending on road conditions, usage, loads and distances travelled).
- All bolted connections should be checked each time they are re-fitted.
- Off-road conditions are more rigorous. Check all bolted connections and your load more regularly.
- Ensure that your vehicle manufacturer's GVM, and gross axle weights are not exceed