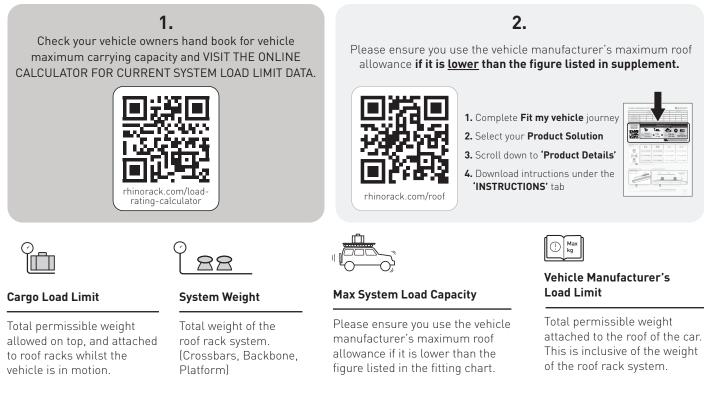

## In service maintenance checks

- All bolt connections should be checked after driving a short distance when you first install your roof racks.
- All bolted connections should be checked again at regular intervals (weekly is recommended, depending on road conditions, usage, loads and distances travelled).
- All bolted connections should be checked each time they are re-fitted.
- Off-road conditions are more rigorous. Check all bolted connections and your load more regularly.
- Ensure that your vehicle manufacturer's GVM, and gross axle weights are not exceeded (refer to vehicle owner's manual).