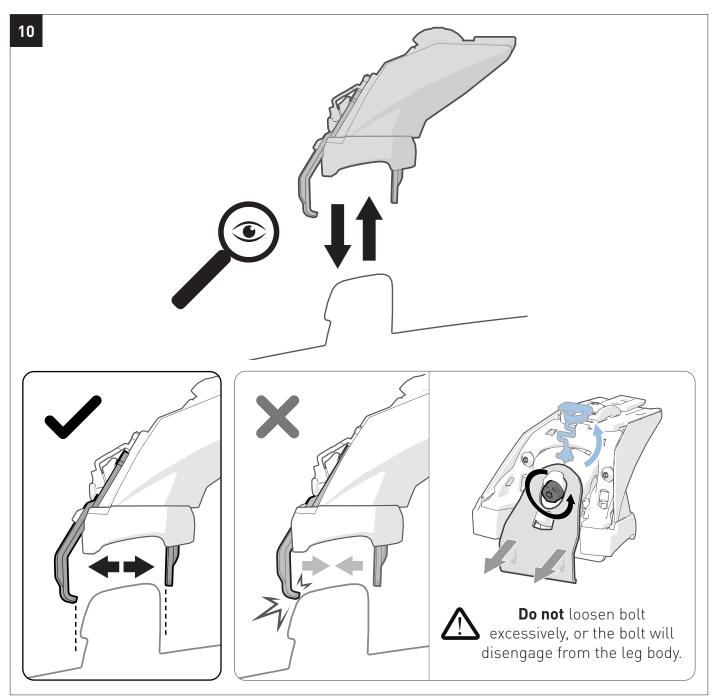

## In service maintenance checks

- All bolt connections should be checked after driving a short distance when you first install your roof racks.
- All bolted connections should be checked again at regular intervals (weekly is recommended, depending on road conditions, usage, loads and distances travelled).
- All bolted connections should be checked each time they are re-fitted.
- Off-road conditions are more rigorous. Check all bolted connections and your load more regularly.
- Ensure that your vehicle manufacturer's GVM, and gross axle weights are not exceeded (refer to vehicle owner's manual).