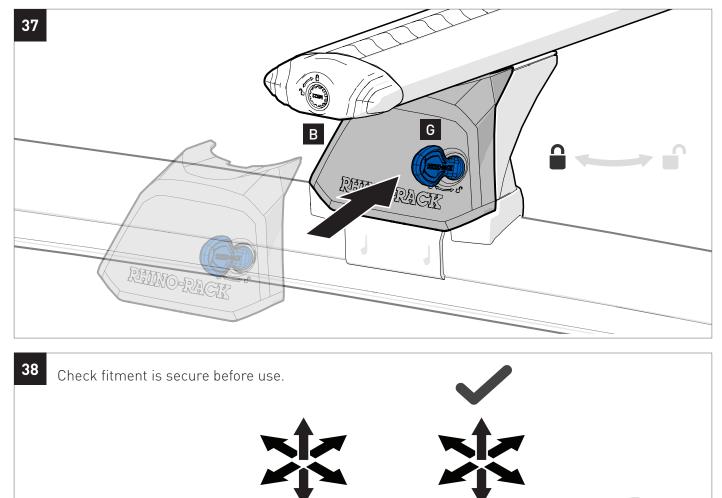

# <sup>28</sup> FOR VORTEX BARS:

Refer to RX200 CROSSBAR SUPPLEMENT.

29b

Sportz Bar Installation Complete.