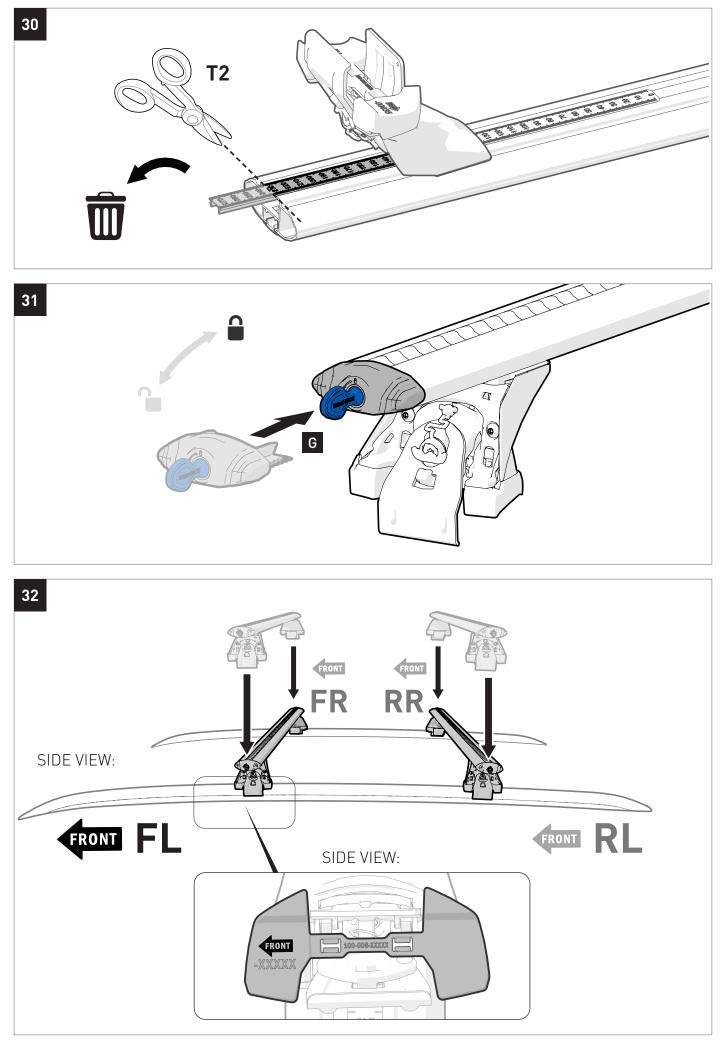

# <sup>28</sup> FOR VORTEX BARS:

Refer to RX200 CROSSBAR SUPPLEMENT.

29b

Sportz Bar Installation Complete.