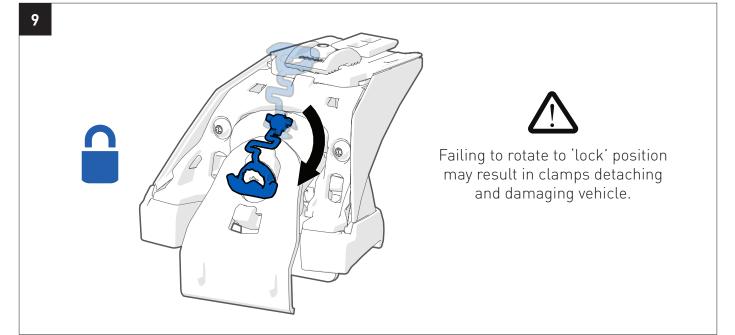

## In service maintenance checks

- All bolt connections should be checked after driving a short distance when you first install your roof racks.
- All bolted connections should be checked again at regular intervals (weekly is recommended, depending on road conditions, usage, loads and distances travelled).
- All bolted connections should be checked each time they are re-fitted.
- Off-road conditions are more rigorous. Check all bolted connections and your load more regularly.
- Ensure that your vehicle manufacturer's GVM, and gross axle weights are not exceeded (refer to vehicle owner's manual).