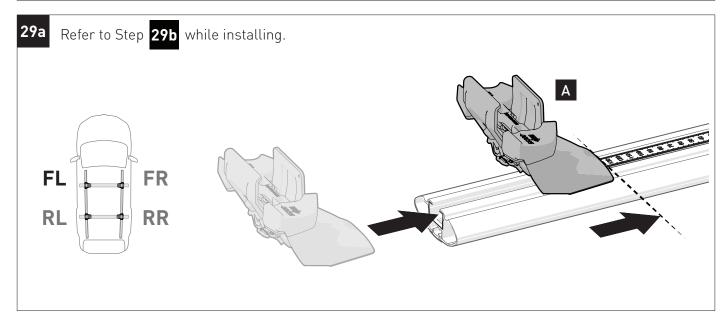

# <sup>28</sup> FOR VORTEX BARS:

Refer to RX200 CROSSBAR SUPPLEMENT.

29b

Sportz Bar Installation Complete.