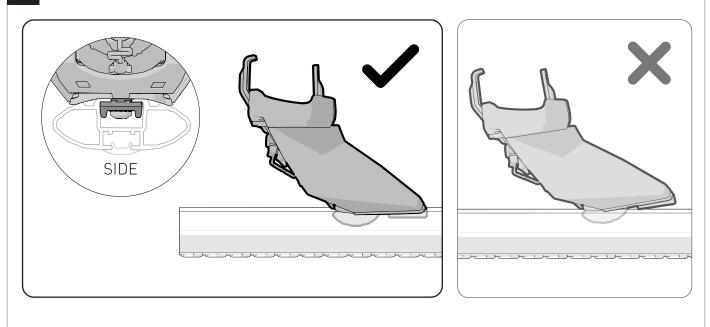

# <sup>28</sup> FOR VORTEX BARS:

Refer to RX200 CROSSBAR SUPPLEMENT.

29b

Sportz Bar Installation Complete.