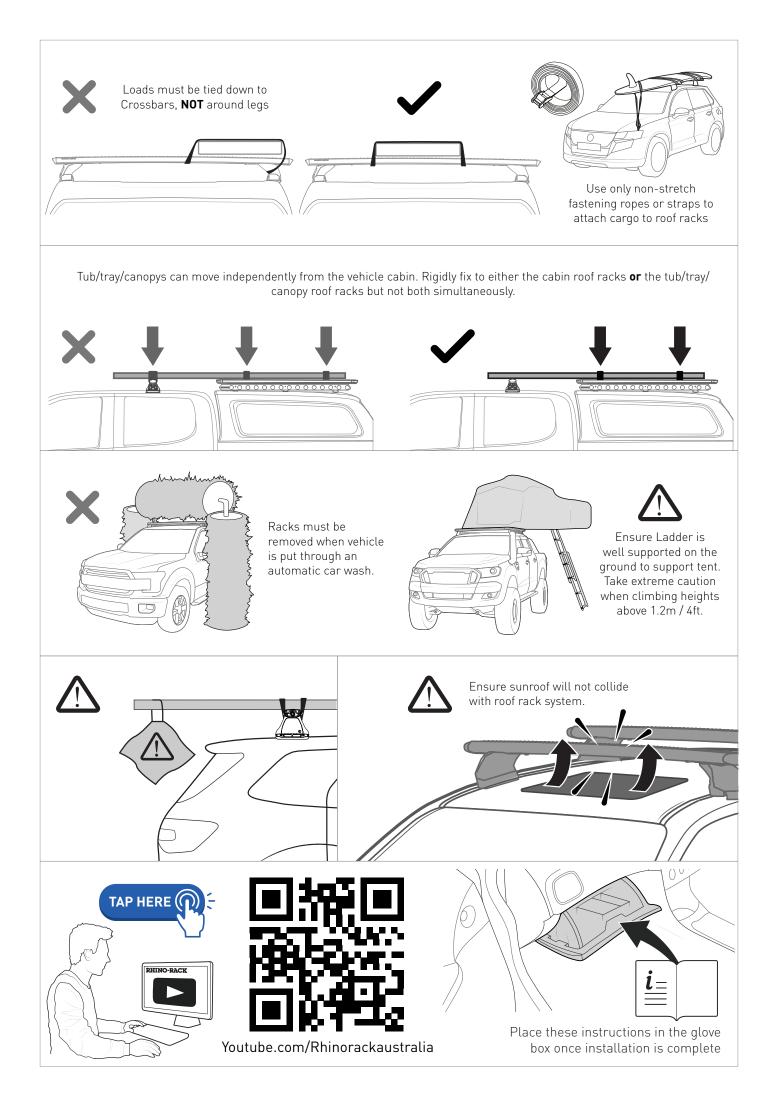

## In service maintenance checks

- All bolt connections should be checked after driving a short distance when you first install your roof racks.
- All bolted connections should be checked again at regular intervals (weekly is recommended, depending on road conditions, usage, loads and distances travelled).
- All bolted connections should be checked each time they are re-fitted.
- Off-road conditions are more rigorous. Check all bolted connections and your load more regularly.
- Ensure that your vehicle manufacturer's GVM, and gross axle weights are not exceeded (refer to vehicle owner's manual).