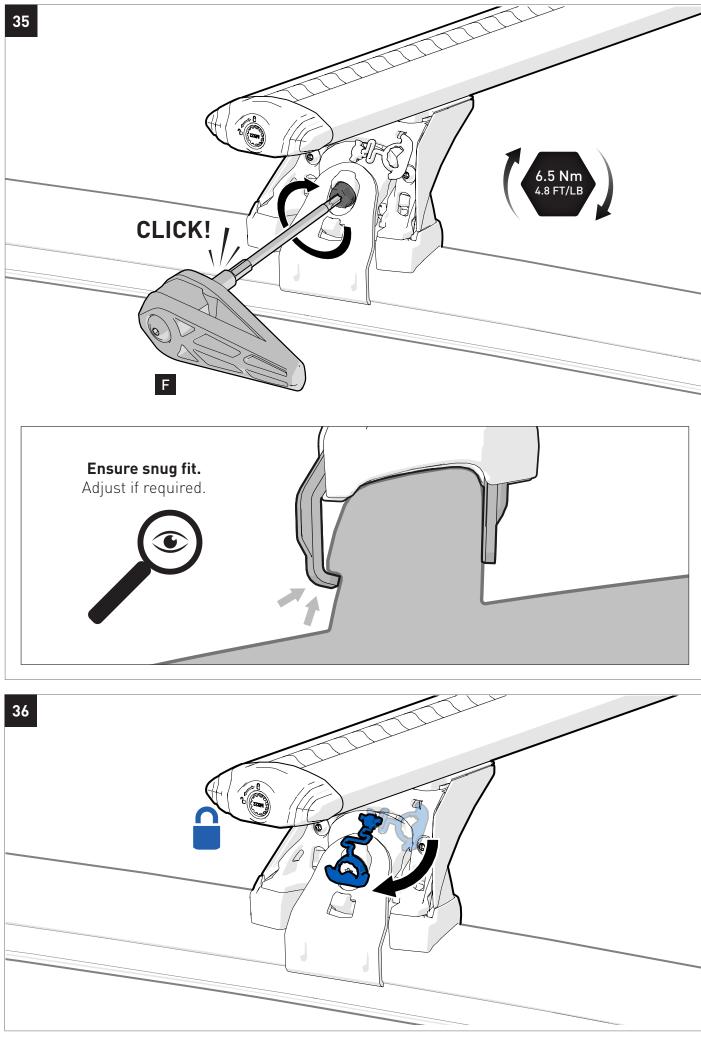

# <sup>28</sup> FOR VORTEX BARS:

Refer to RX200 CROSSBAR SUPPLEMENT.

29b

Sportz Bar Installation Complete.