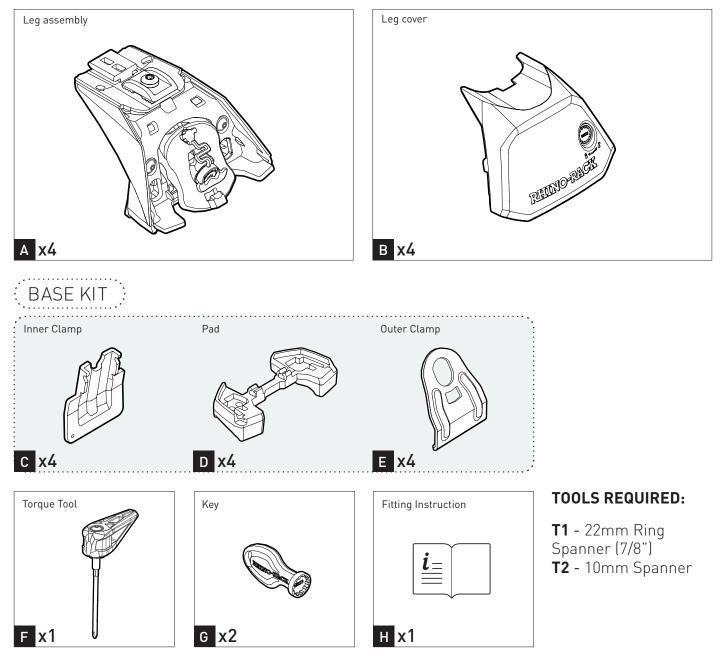

# CONTENTS

La stallation and

| Installation onto: |                                                      |
|--------------------|------------------------------------------------------|
| Pioneer Platforms  | Steps 1 - 11                                         |
| Sportz bars        | Steps <b>1</b> - <b>10</b> and <b>12 - 27</b>        |
| VA Crossbars       | Steps <b>1</b> - <b>10</b> and <b>28</b> - <b>38</b> |