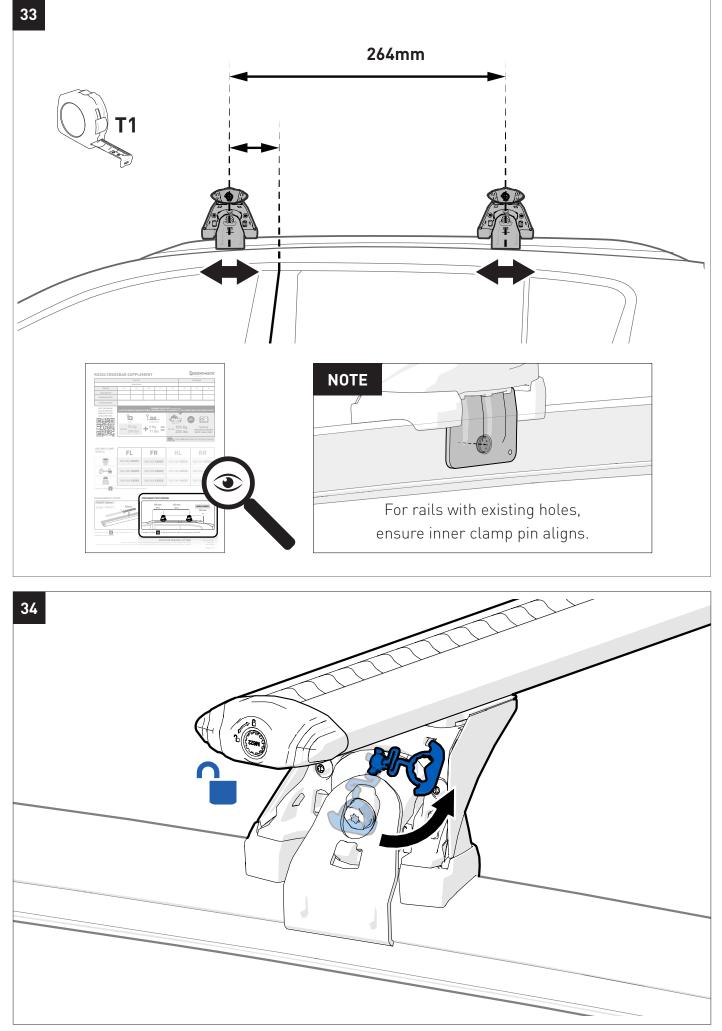

# <sup>28</sup> FOR VORTEX BARS:

Refer to RX200 CROSSBAR SUPPLEMENT.

29b

Sportz Bar Installation Complete.