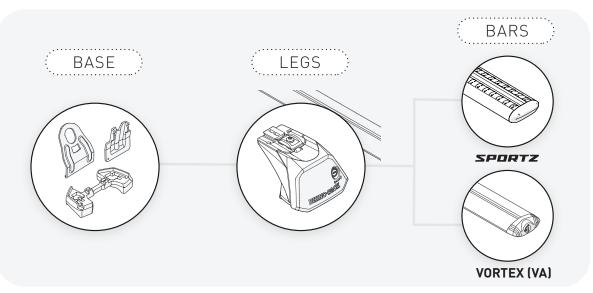

# CONTENTS

La stallation and

| Installation onto: |                                                      |
|--------------------|------------------------------------------------------|
| Pioneer Platforms  | Steps 1 - 11                                         |
| Sportz bars        | Steps <b>1</b> - <b>10</b> and <b>12 - 27</b>        |
| VA Crossbars       | Steps <b>1</b> - <b>10</b> and <b>28</b> - <b>38</b> |