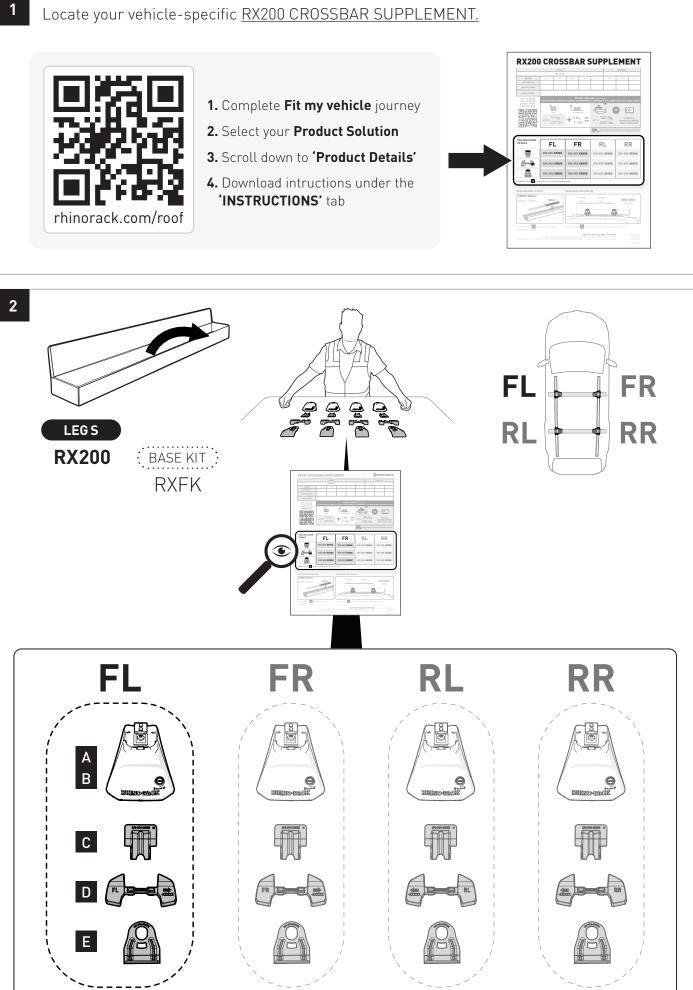

# <sup>28</sup> FOR VORTEX BARS:

Refer to RX200 CROSSBAR SUPPLEMENT.

29b

Sportz Bar Installation Complete.