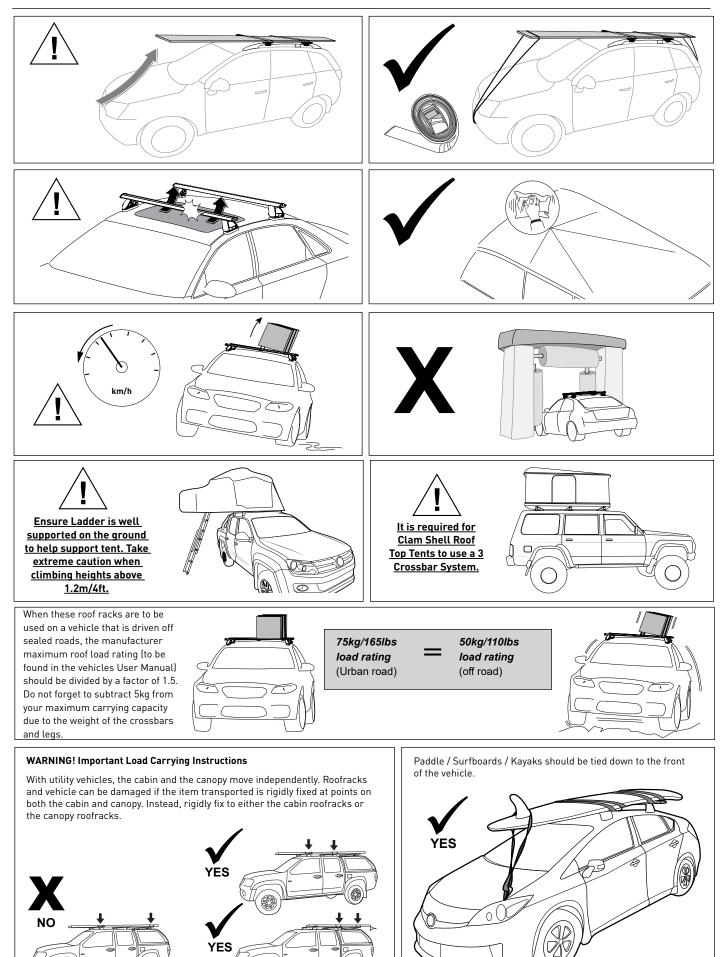

# Warning

- Check part number or kit is correct for use with your vehicle.
- Do not attempt to fit the rack system to your vehicle unless you fully understand these fitting instructions. Please direct any questions regarding fitting to the dealer from where the roof racks were purchased.
- Always ensure you fasten your load securely.
- Use only non-stretch fastening ropes or straps to attach cargo to your load.

### In service maintenance checks

- All bolt connections should be checked after driving a short distance when you first install your roof racks.
- All bolted connections should be checked again at regular intervals (weekly is recommended, depending on road conditions, usage, loads and distances travelled).
- All bolted connections should be checked each time they are re-fitted.
- Off-road conditions are more rigorous. Check all bolted connections and your load more regularly.
- Ensure that your vehicle manufacturer's GVM, and gross axle weights are not exceeded (refer to vehicle owner's manual).