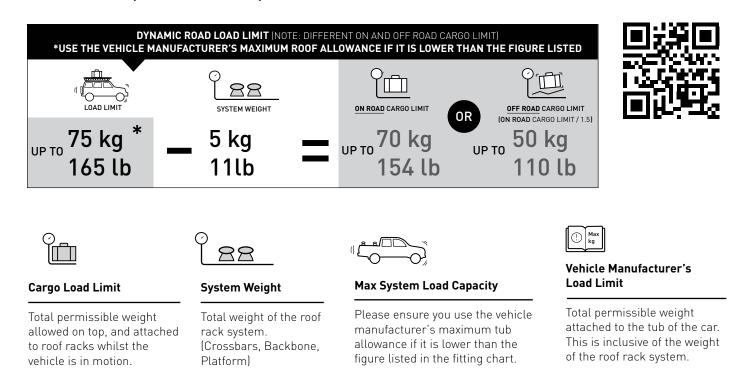

### **Carrying Capacity**

Check your vehicle owners hand book for vehicle maximum carrying capacity. Please ensure you use the vehicle manufacturer's maximum tub allowance if it is lower than the figure listed below. Load must be evenly distributed over the system.