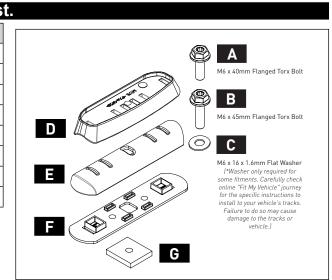

|                                                                    | Pa                           | arts Lis |
|--------------------------------------------------------------------|------------------------------|----------|
| Item                                                               | Description                  | Qty      |
| Α                                                                  | M6 x 40mm Flanged Torx Bolt  | 4        |
| В                                                                  | M6 x 45mm Flanged Torx Bolt  | 4        |
| С                                                                  | *M6 X 16 X 1.6mm Flat Washer | 4        |
| D                                                                  | Top Pad                      | 4        |
| E                                                                  | Bottom Pad                   | 4        |
| F                                                                  | Rubber Gasket                | 4        |
| G                                                                  | M6 Nut 24mm x 21mm x 4mm     | 4        |
| Н                                                                  | Instructions                 | 1        |
| Note Long and Crasshans are cald concrete Switchle for both DV2001 |                              |          |

Note: Legs and Crossbars are sold separate. Suitable for both RX300H, RX300L, RCH, RCL, RVL and RVH legs. Be sure to obtain correct kits for your vehicle.

Instructions. 1 2 Proceed to complete the 'Fit My Vehicle' journey to Slide two M6 nuts into each track as shown ensure the correct bolts & washer (A / B / C) are used for your vehicle's tracks. 1. Complete Fit my vehicle journey 2. Select your Product Solution 3. Scroll down to 'Product Details' 4. Download instructions under the 'INSTRUCTIONS' tab rhinorack.com/root 3 4 Using the correct bolt for your tracks, install To ensure that the correct Flanged Torx bolt is legs into the M6 nuts ACTERIZED used, check the bolt length against the below 1:1 size check illustration. 10mm Socket / Spanner 6Nm В 4lbs/ft Α M6 x 45mm Flanged Torx Bolt M6 x 40mm Flanged Torx Bolt M6 x 40mm Flanged Torx Bolt В 46 x 45mm Flanged Torx Bolt С 0 M6 X 16 X 1.6 FLAT WASHER BLACK ("Washer only required for some fitments. Carefully check online "Fit My Vehicle" journey for the specific instructions to install to your vehicle's tracks. Failure to do so may cause damage to the tracks or vehicle.) 40mm 45mm D , **0** 1:1 Scale G A \*Scale on A4 printed sized