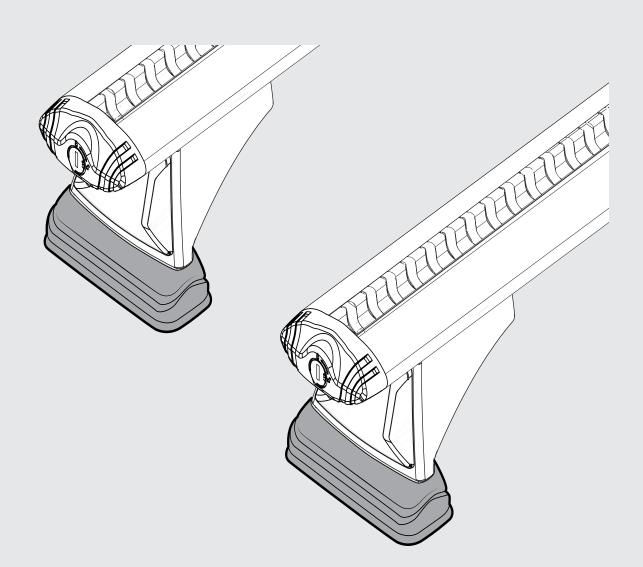

Note: Legs and Crossbars are sold separate. Suitable for both RX300H, RX300L, RCH, RCL, RVL and RVH legs. Be sure to obtain correct kits for your vehicle.

Instructions. 1 2 Proceed to complete the 'Fit My Vehicle' journey to Slide two M6 nuts into each track as shown ensure the correct bolts & washer (A / B / C) are used for your vehicle's tracks. 1. Complete Fit my vehicle journey 2. Select your Product Solution 3. Scroll down to 'Product Details' 4. Download instructions under the 'INSTRUCTIONS' tab rhinorack.com/root 3 4 Using the correct bolt for your tracks, install To ensure that the correct Flanged Torx bolt is legs into the M6 nuts ACTERIZED used, check the bolt length against the below 1:1 size check illustration. 10mm Socket / Spanner 6Nm В 4lbs/ft Α M6 x 45mm Flanged Torx Bolt M6 x 40mm Flanged Torx Bolt M6 x 40mm Flanged Torx Bolt В 46 x 45mm Flanged Torx Bolt С 0 M6 X 16 X 1.6 FLAT WASHER BLACK ("Washer only required for some fitments. Carefully check online "Fit My Vehicle" journey for the specific instructions to install to your vehicle's tracks. Failure to do so may cause damage to the tracks or vehicle.) 40mm 45mm D , **0** 1:1 Scale G A \*Scale on A4 printed sized