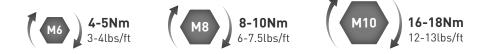

### Torque Settings:

Unless stated otherwise in these instructions, all fasteners should be set to the following torque settings: