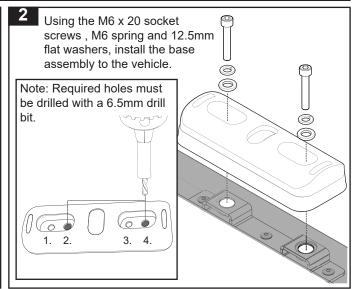

ring Washer                 | 12  | W004     |
| 6    | M6 x 16mm Flat Washer            | 4   | W031     |
| 7    | M6 Curved Cast Nut               | 4   | N060     |
| 8    | M6 x 12.5mm Flat Washer          | 8   | W003     |
| 9    | Front LH Wedge                   | 1   | M827     |
| 10   | Front RH Wedge                   | 1   | M828     |
| 11   | M6 x 30mm Hex Bolt               | 2   | B202     |
| 12   | M6 x 35mm Hex Bolt               | 2   | B203     |
| 13   | QMFK Bracket                     | 4   | CA1506   |
| 14   | Butyl Patch                      | 12  | CA1397   |
| 15   | Rivet                            | 12  | H008     |
| 16   | Allen Key                        | 1   | H021     |
| 17   | Instructions                     | 1   | R1448    |



# Instructions