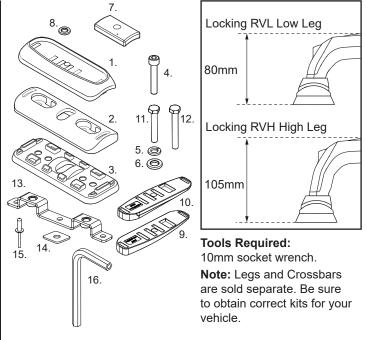

# **Parts List**

| Item | Components                       | Qty | Part No. |
|------|----------------------------------|-----|----------|
| 1    | Short Fixed Mount Rotation Block | 4   | M835     |
| 2    | Short Fixed Mount Base           | 4   | M834     |
| 3    | Short Fixed Mount Flat Rubber    | 4   | M837     |
| 4    | M6 x 20mm Socket Screw           | 8   | B054     |
| 5    | M6 Spring Washer                 | 12  | W004     |
| 6    | M6 x 16mm Flat Washer            | 4   | W031     |
| 7    | M6 Curved Cast Nut               | 4   | N060     |
| 8    | M6 x 12.5mm Flat Washer          | 8   | W003     |
| 9    | Front LH Wedge                   | 1   | M827     |
| 10   | Front RH Wedge                   | 1   | M828     |
| 11   | M6 x 30mm Hex Bolt               | 2   | B202     |
| 12   | M6 x 35mm Hex Bolt               | 2   | B203     |
| 13   | QMFK Bracket                     | 4   | CA1506   |
| 14   | Butyl Patch                      | 12  | CA1397   |
| 15   | Rivet                            | 12  | H008     |
| 16   | Allen Key                        | 1   | H021     |
| 17   | Instructions                     | 1   | R1448    |