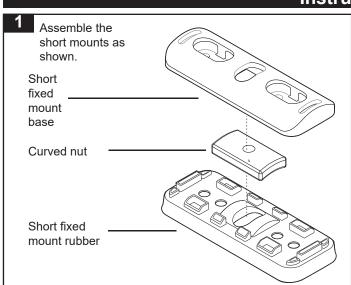

Spring Washer                 | 12  | W004     |
| 6    | M6 x 16mm Flat Washer            | 4   | W031     |
| 7    | M6 Curved Cast Nut               | 4   | N060     |
| 8    | M6 x 12.5mm Flat Washer          | 8   | W003     |
| 9    | Front LH Wedge                   | 1   | M827     |
| 10   | Front RH Wedge                   | 1   | M828     |
| 11   | M6 x 30mm Hex Bolt               | 2   | B202     |
| 12   | M6 x 35mm Hex Bolt               | 2   | B203     |
| 13   | QMFK Bracket                     | 4   | CA1506   |
| 14   | Butyl Patch                      | 12  | CA1397   |
| 15   | Rivet                            | 12  | H008     |
| 16   | Allen Key                        | 1   | H021     |
| 17   | Instructions                     | 1   | R1448    |



# Instructions