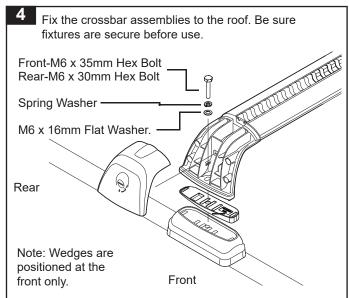

Washer                 | 12  | W004     |
| 6    | M6 x 16mm Flat Washer            | 4   | W031     |
| 7    | M6 Curved Cast Nut               | 4   | N060     |
| 8    | M6 x 12.5mm Flat Washer          | 8   | W003     |
| 9    | Front LH Wedge                   | 1   | M827     |
| 10   | Front RH Wedge                   | 1   | M828     |
| 11   | M6 x 30mm Hex Bolt               | 2   | B202     |
| 12   | M6 x 35mm Hex Bolt               | 2   | B203     |
| 13   | QMFK Bracket                     | 4   | CA1506   |
| 14   | Butyl Patch                      | 12  | CA1397   |
| 15   | Rivet                            | 12  | H008     |
| 16   | Allen Key                        | 1   | H021     |
| 17   | Instructions                     | 1   | R1448    |



# Instructions