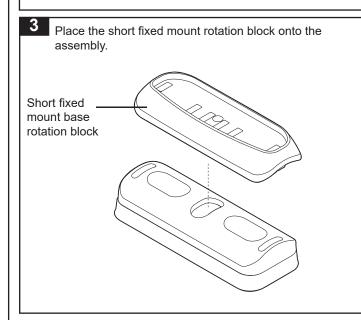

ng Washer                 | 12  | W004     |
| 6    | M6 x 16mm Flat Washer            | 4   | W031     |
| 7    | M6 Curved Cast Nut               | 4   | N060     |
| 8    | M6 x 12.5mm Flat Washer          | 8   | W003     |
| 9    | Front LH Wedge                   | 1   | M827     |
| 10   | Front RH Wedge                   | 1   | M828     |
| 11   | M6 x 30mm Hex Bolt               | 2   | B202     |
| 12   | M6 x 35mm Hex Bolt               | 2   | B203     |
| 13   | QMFK Bracket                     | 4   | CA1506   |
| 14   | Butyl Patch                      | 12  | CA1397   |
| 15   | Rivet                            | 12  | H008     |
| 16   | Allen Key                        | 1   | H021     |
| 17   | Instructions                     | 1   | R1448    |



# Instructions