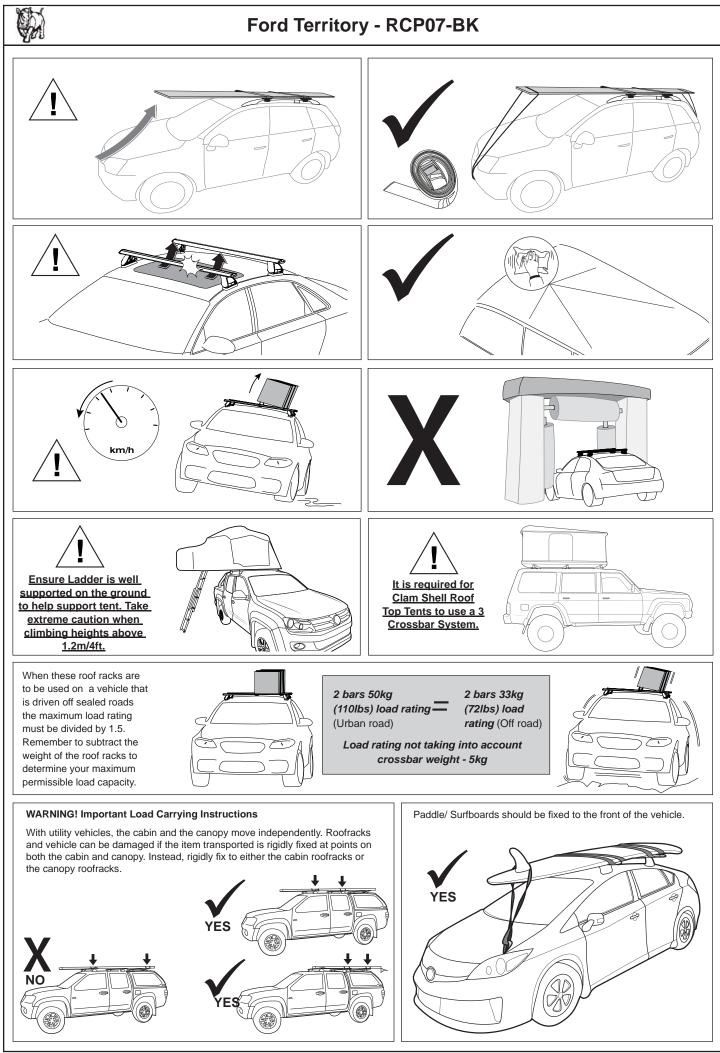

|      |                                 |       |        | T alto L |
|------|---------------------------------|-------|--------|----------|
| ltem | Component Name                  | 1 Bar | 2 Bars | Part No. |
| 1    | M6 x 35mm Hex Setscrew          | 2     | 4      | B203     |
| 2    | M6 Spring Washer                | 2     | 4      | W004     |
| 3    | M6 x 16mm Flat Washer           | 2     | 4      | W031     |
| 4    | Ford Territory Pad RCP/RSP      | 2     | 4      | M180     |
| 5    | 4mm Allen Key                   | 1     | 1      | H001     |
| 6    | Mounting Cover Plate            | 2     | 4      | M126     |
| 7    | M6 Washer (used on cover plate) | 2     | 4      | W003     |
| 8    | Fitting Instruction             | 1     | 1      | R1275    |

Tools Required