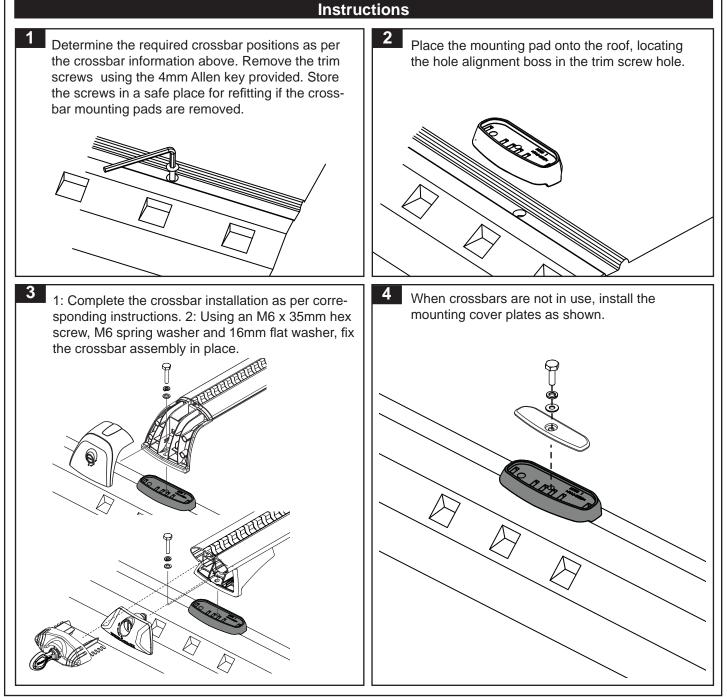

## Crossbar position information.

First and Fourth mounting points = 1175mm crossbar spacing. Second and Fourth mounting points = 820mm crossbar spacing. First and third mounting points = 765mm crossbar spacing.

The 820mm crossbar spacing is recommended.