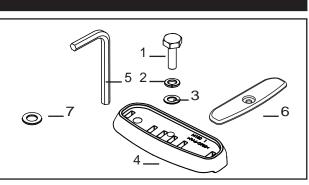

|      |                                 |       |        | T alto L |
|------|---------------------------------|-------|--------|----------|
| ltem | Component Name                  | 1 Bar | 2 Bars | Part No. |
| 1    | M6 x 35mm Hex Setscrew          | 2     | 4      | B203     |
| 2    | M6 Spring Washer                | 2     | 4      | W004     |
| 3    | M6 x 16mm Flat Washer           | 2     | 4      | W031     |
| 4    | Ford Territory Pad RCP/RSP      | 2     | 4      | M180     |
| 5    | 4mm Allen Key                   | 1     | 1      | H001     |
| 6    | Mounting Cover Plate            | 2     | 4      | M126     |
| 7    | M6 Washer (used on cover plate) | 2     | 4      | W003     |
| 8    | Fitting Instruction             | 1     | 1      | R1275    |

Tools Required:

1 - Allen Key (provided).