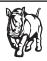

## DK506 Rhino-Rack VA, Euro & HD crossbar instruction

**Measurement A**: CENTRE of door jamb to CENTRE arrow of leg foot plate.

Measurement B: CENTRE of Front leg foot plate arrow to CENTRE of Rear leg foot plate arrow.

| VEHICLE               | Date      | Date Measurement A |                  | Measurement C   | Load Rating<br>(includes racks 5kg/ 11lbs) |  |
|-----------------------|-----------|--------------------|------------------|-----------------|--------------------------------------------|--|
| Ford Escape Gen 4 SUV | 2020 - on | 100mm / 3 15/16"   | 700mm / 27,9/16" | 600mm / 23,5/8" | 45kg / 99lbs                               |  |