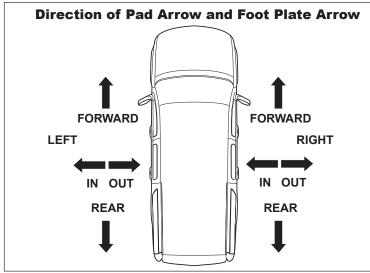

## **CROSSBAR IDENTIFICATION**

VA crossbar

EURO crossbar

HD crossbar

|                          |              |          | FRONT CROSSBAR           |                         |                                         |       |                                  |             |                 | REAR CROSSBAR          |                                         |      |                                  |                                  |
|--------------------------|--------------|----------|--------------------------|-------------------------|-----------------------------------------|-------|----------------------------------|-------------|-----------------|------------------------|-----------------------------------------|------|----------------------------------|----------------------------------|
|                          |              |          |                          |                         | VA                                      | EURO  | HD                               |             |                 |                        | VA                                      | EURO | HD                               |                                  |
| Vehicle                  | Date         | Crossbar | Front Right<br>Pad/Clamp | Front Left<br>Pad/Clamp | Measurement strip<br>length<br>per side |       | Measurement<br>Distance<br>( x ) | 0 2 2 2 2 2 | Rear Right      | Rear Left<br>Pad/Clamp | Measurement strip<br>length<br>per side |      | Measurement<br>Distance<br>( x ) | Foot plate<br>arrow<br>direction |
| Ford Escape<br>Gen 4 SUV | 2020<br>- on | 1375mm   | M435<br>SUB0538          | M436<br>SUB0538         | 191mm                                   | 136mm | 1145mm/<br>42 1/16               | OUT         | M435<br>SUB0538 | M436<br>SUB0538        | 150mm                                   | 95mm | 1063mm/<br>41 7/8                | OUT                              |
|                          |              |          | Pad Arrov                | v Forward               | 13111111                                |       |                                  |             | Pad Arrov       | v Forward              | 130111111                               |      |                                  |                                  |