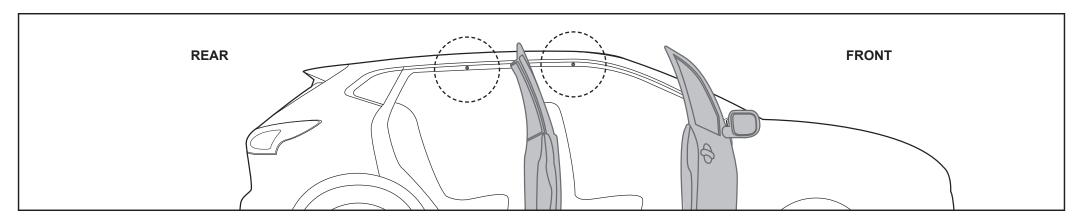

## Rhino Rack 2500 Series - DK503 instruction

Measurement A: CENTRE of door jamb to CENTRE arrow of leg foot plate.

**Measurement B**: CENTRE of Front leg foot plate arrow to CENTRE of Rear leg foot plate arrow.