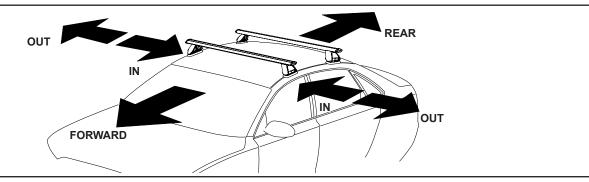

## **CROSSBAR IDENTIFICATION**

VA crossbar

Steel Euro crossbar

HD crossbar

|                       |      |          |                 | FRONT CROSSBAR          |                                   |                                | REAR CROSSBAR                    |                         |                        |                                   |                                  |                                                                                                                                                                                                                                                                                                                                                                                                                                                                                                                                                                                                                                                                                                                                                                                                                                                                                                                                                                                                                                                                                                                                                                                                                                                                                                                                                                                                                                                                                                                                                                                                                                                                                                                                                                                                                                                                                                                                                                                                                                                                                                                               |
|-----------------------|------|----------|-----------------|-------------------------|-----------------------------------|--------------------------------|----------------------------------|-------------------------|------------------------|-----------------------------------|----------------------------------|-------------------------------------------------------------------------------------------------------------------------------------------------------------------------------------------------------------------------------------------------------------------------------------------------------------------------------------------------------------------------------------------------------------------------------------------------------------------------------------------------------------------------------------------------------------------------------------------------------------------------------------------------------------------------------------------------------------------------------------------------------------------------------------------------------------------------------------------------------------------------------------------------------------------------------------------------------------------------------------------------------------------------------------------------------------------------------------------------------------------------------------------------------------------------------------------------------------------------------------------------------------------------------------------------------------------------------------------------------------------------------------------------------------------------------------------------------------------------------------------------------------------------------------------------------------------------------------------------------------------------------------------------------------------------------------------------------------------------------------------------------------------------------------------------------------------------------------------------------------------------------------------------------------------------------------------------------------------------------------------------------------------------------------------------------------------------------------------------------------------------------|
|                       |      |          |                 |                         | VA Steel Euro                     | HD                             |                                  |                         |                        | VA Steel Euro                     | HD                               | Carlo de la companya |
| Vehicle               | Date | Crossbar |                 | Front Left<br>Pad/Clamp | Measurement strip length per side | Measurement<br>Distance<br>(x) | Foot plate<br>arrow<br>direction | Rear Right<br>Pad/Clamp | Rear Left<br>Pad/Clamp | Measurement strip length per side | Measurement<br>Distance<br>( x ) | Foot<br>plate<br>arrow<br>direction                                                                                                                                                                                                                                                                                                                                                                                                                                                                                                                                                                                                                                                                                                                                                                                                                                                                                                                                                                                                                                                                                                                                                                                                                                                                                                                                                                                                                                                                                                                                                                                                                                                                                                                                                                                                                                                                                                                                                                                                                                                                                           |
| Nissan<br>Qashqai J11 | 14-  | 1260mm   | M282<br>SUB0669 | M281<br>SUB0669         | 182mm                             | 1012mm/                        | OUT                              | M368<br>SUB0669         | M368<br>SUB0669        | 165mm                             | 978mm/                           | OUT                                                                                                                                                                                                                                                                                                                                                                                                                                                                                                                                                                                                                                                                                                                                                                                                                                                                                                                                                                                                                                                                                                                                                                                                                                                                                                                                                                                                                                                                                                                                                                                                                                                                                                                                                                                                                                                                                                                                                                                                                                                                                                                           |
|                       |      |          | Arrow FORWARD   |                         | 102111111                         | 39 13/16"                      | 001                              | Arrow FORWARD           |                        | 100111111                         | 38 1/2"                          | 001                                                                                                                                                                                                                                                                                                                                                                                                                                                                                                                                                                                                                                                                                                                                                                                                                                                                                                                                                                                                                                                                                                                                                                                                                                                                                                                                                                                                                                                                                                                                                                                                                                                                                                                                                                                                                                                                                                                                                                                                                                                                                                                           |

## **Direction of Pad Arrow** and Foot Plate Arrow

| VEHICLE            | Date | Measurement A | Measurement B | Load Rating up to<br>(includes racks 5kg/ 11lbs) |  |
|--------------------|------|---------------|---------------|--------------------------------------------------|--|
| Nissan Qashqai J11 | 14-  | factory point | factory point | 75kg / 165lbs                                    |  |