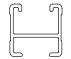

## **CROSSBAR IDENTIFICATION**

VA crossbar

**ALLOY** 

HD crossbar

|                  |       |          | FRONT CROSSBAR           |                                  |                                         |       |                                  |                                  | REAR CROSSBAR |                                  |                                         |       |                                  |                                  |
|------------------|-------|----------|--------------------------|----------------------------------|-----------------------------------------|-------|----------------------------------|----------------------------------|---------------|----------------------------------|-----------------------------------------|-------|----------------------------------|----------------------------------|
|                  |       |          |                          |                                  | (ED)<br>VA                              | ALLOY | HD                               |                                  |               |                                  | (ED)<br>VA                              | ALLOY | HD                               |                                  |
| Vehicle          | Date  | Crossbar | Front Right<br>Pad/Clamp | Front Left<br>Pad/Clamp          | Measurement strip<br>length<br>per side |       | Measurement<br>Distance<br>( x ) | Foot plate<br>arrow<br>direction | Rear Right    | Rear Left<br>Pad/Clamp           | Measurement strip<br>length<br>per side |       | Measurement<br>Distance<br>( x ) | Foot plate<br>arrow<br>direction |
| TOYOTA<br>Avalon | 19-on | 1180mm   |                          | M281<br>SUB0373<br>Arrow<br>VARD | 193mm                                   | 138mm | 954mm /<br>37 9/16"              | OUT                              | Pad           | M528<br>SUB0373<br>Arrow<br>WARD | 184mm                                   | 129mm | 977mm /<br>38 7/16"              | OUT                              |