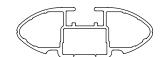

## Rhino Rack 2500 Series - DK495 instruction

**Measurement A**: CENTRE of door jamb to CENTRE arrow of leg foot plate.

**Measurement B**: CENTRE of Front leg foot plate arrow to CENTRE of Rear leg foot plate arrow.