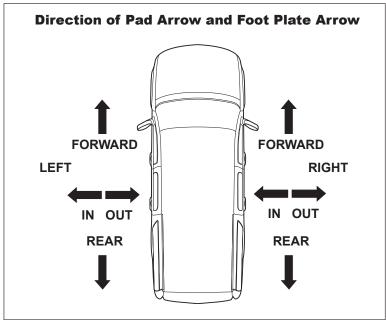

## **CROSSBAR IDENTIFICATION**

VA crossbar

**ALLOY** 

HD crossbar

|                  |       |          | FRONT CROSSBAR           |                                  |                                         |       |                                  |                                  | REAR CROSSBAR |                                  |                                         |       |                                  |                                  |
|------------------|-------|----------|--------------------------|----------------------------------|-----------------------------------------|-------|----------------------------------|----------------------------------|---------------|----------------------------------|-----------------------------------------|-------|----------------------------------|----------------------------------|
|                  |       |          |                          |                                  | (ED)<br>VA                              | ALLOY | HD                               |                                  |               |                                  | (ED)<br>VA                              | ALLOY | HD                               |                                  |
| Vehicle          | Date  | Crossbar | Front Right<br>Pad/Clamp | Front Left<br>Pad/Clamp          | Measurement strip<br>length<br>per side |       | Measurement<br>Distance<br>( x ) | Foot plate<br>arrow<br>direction | Rear Right    | Rear Left<br>Pad/Clamp           | Measurement strip<br>length<br>per side |       | Measurement<br>Distance<br>( x ) | Foot plate<br>arrow<br>direction |
| TOYOTA<br>Avalon | 19-on | 1180mm   |                          | M281<br>SUB0373<br>Arrow<br>VARD | 193mm                                   | 138mm | 954mm /<br>37 9/16"              | OUT                              | Pad           | M528<br>SUB0373<br>Arrow<br>WARD | 184mm                                   | 129mm | 977mm /<br>38 7/16"              | OUT                              |