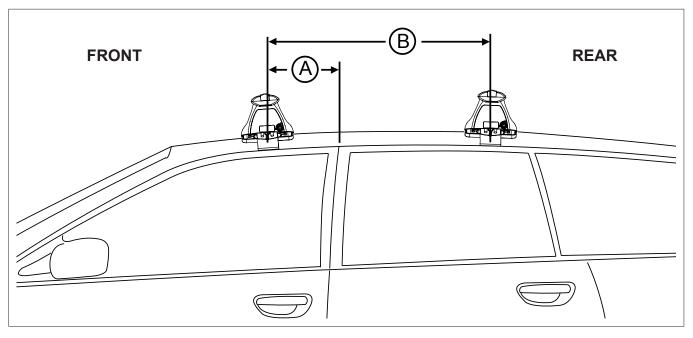

## Rhino Rack 2500 Series - DK495 instruction

**Measurement A**: CENTRE of door jamb to CENTRE arrow of leg foot plate.

**Measurement B**: CENTRE of Front leg foot plate arrow to CENTRE of Rear leg foot plate arrow.

| VEHICLE       | Date | Measurement A     | Measurement B | Load Rating up to<br>(includes racks 5kg/ 11lbs) |  |  |
|---------------|------|-------------------|---------------|--------------------------------------------------|--|--|
| TOYOTA Avalon | 19 - | 300mm / 11 13/16" | 700 / 9/16"   | 75kg / 165lbs                                    |  |  |