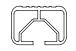

## **CROSSBAR IDENTIFICATION**

VA crossbar

**ALLOY** 

HD crossbar

|                  |       |          | FRONT CROSSBAR           |                                  |                                         |       |                                  |                                  | REAR CROSSBAR |                                  |                                         |       |                                  |                                  |
|------------------|-------|----------|--------------------------|----------------------------------|-----------------------------------------|-------|----------------------------------|----------------------------------|---------------|----------------------------------|-----------------------------------------|-------|----------------------------------|----------------------------------|
|                  |       |          |                          |                                  | (ED)<br>VA                              | ALLOY | HD                               |                                  |               |                                  | (ED)<br>VA                              | ALLOY | HD                               |                                  |
| Vehicle          | Date  | Crossbar | Front Right<br>Pad/Clamp | Front Left<br>Pad/Clamp          | Measurement strip<br>length<br>per side |       | Measurement<br>Distance<br>( x ) | Foot plate<br>arrow<br>direction | Rear Right    | Rear Left<br>Pad/Clamp           | Measurement strip<br>length<br>per side |       | Measurement<br>Distance<br>( x ) | Foot plate<br>arrow<br>direction |
| TOYOTA<br>Avalon | 19-on | 1180mm   |                          | M281<br>SUB0373<br>Arrow<br>VARD | 193mm                                   | 138mm | 954mm /<br>37 9/16"              | OUT                              | Pad           | M528<br>SUB0373<br>Arrow<br>WARD | 184mm                                   | 129mm | 977mm /<br>38 7/16"              | OUT                              |