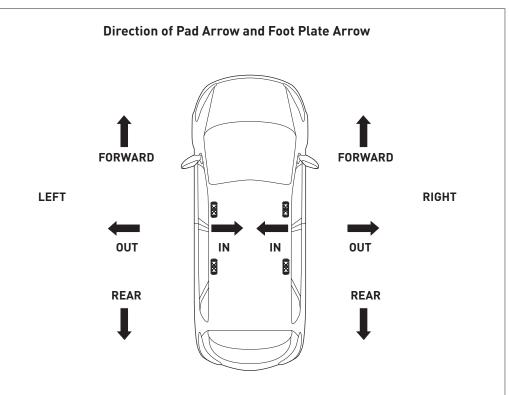

## PAD, CLAMP & CROSSBAR DETAILS

|                        |               |          | FRONT CROSSBAR               |                             |                                      |       |            | REAR CROSSBAR                    |                             |                           |                                      |       |                                  |     |
|------------------------|---------------|----------|------------------------------|-----------------------------|--------------------------------------|-------|------------|----------------------------------|-----------------------------|---------------------------|--------------------------------------|-------|----------------------------------|-----|
|                        | STEEL<br>EURO | EURO     |                              |                             |                                      |       | <b>(5)</b> | (Carpellon )                     |                             |                           |                                      |       |                                  |     |
| Vehicle                | Date          | Crossbar | Front<br>Right Pad/<br>Clamp | Front<br>Left Pad/<br>Clamp | Measurement Strip<br>Length Per Side |       |            | Foot Plate<br>Arrow<br>Direction | Rear<br>Right Pad/<br>Clamp | Rear<br>Left<br>Pad/Clamp | Measurement Strip<br>Length Per Side |       | Foot Plate<br>Arrow<br>Direction |     |
| Toyota C-HR 5dr<br>SUV | 17 - on       | 1180mm   | M924<br>SUB0794              |                             | 183mm                                | 177mm | 128mm      | OUT                              |                             | M925<br>SUB0793<br>UT     | 169mm                                | 163mm | 114mm                            | OUT |