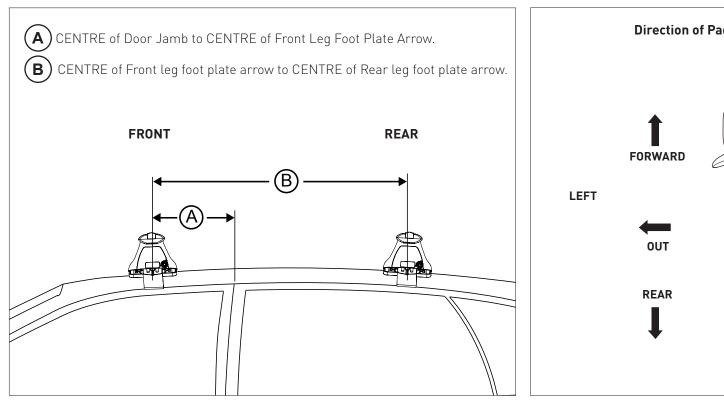

| VEHICLE             | Date   | (A)              | В               | Load Rating (includes racks 5kg/ 11lbs) |  |  |
|---------------------|--------|------------------|-----------------|-----------------------------------------|--|--|
| Toyota C-HR 5dr SUV | 17- on | 310mm / 12 3/16" | 750mm / 29 1/2" | Up to* 75kg / 165lbs                    |  |  |