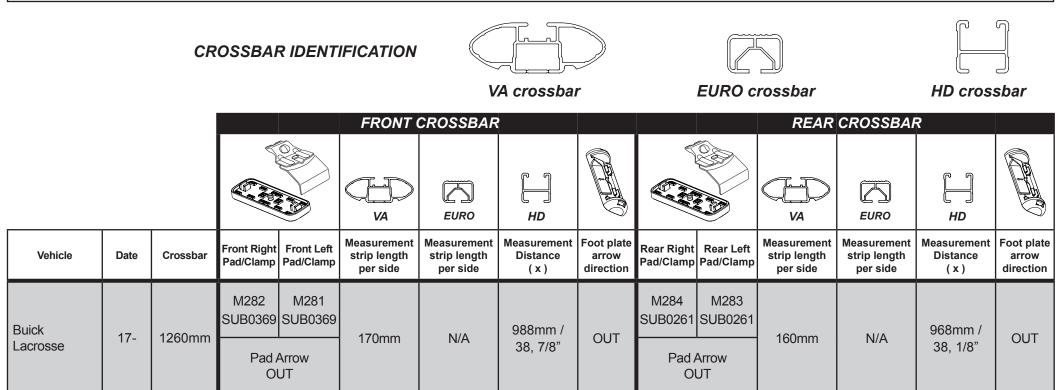

## Rhino Rack 2500 Series - DK490 instruction

**Measurement A**: CENTRE of door jamb to CENTRE arrow of leg foot plate.

**Measurement B**: CENTRE of Front leg foot plate arrow to CENTRE of Rear leg foot plate arrow.

| VEHICLE        | Date | Measurement A    | Measurement B    | Load Rating up to<br>(includes racks 5kg/ 11lbs) |
|----------------|------|------------------|------------------|--------------------------------------------------|
| Buick Lacrosse | 17-  | 250mm / 9 13/16" | 700mm / 27,9/16" | 75kg / 165lbs                                    |