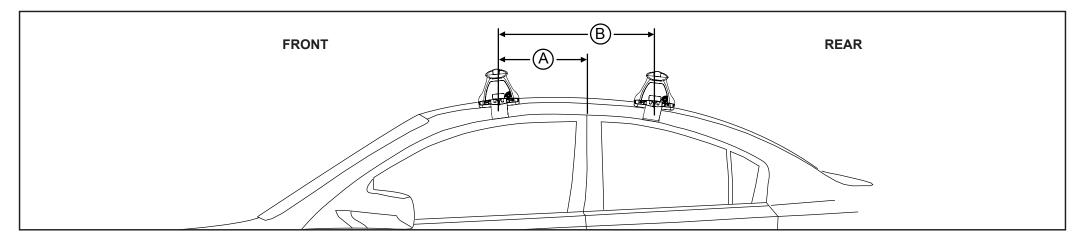

## Rhino Rack 2500 Series - DK490 instruction

**Measurement A**: CENTRE of door jamb to CENTRE arrow of leg foot plate.

**Measurement B**: CENTRE of Front leg foot plate arrow to CENTRE of Rear leg foot plate arrow.

| VEHICLE        | Date | Measurement A    | Measurement B    | Load Rating up to<br>(includes racks 5kg/ 11lbs) |
|----------------|------|------------------|------------------|--------------------------------------------------|
| Buick Lacrosse | 17-  | 250mm / 9 13/16" | 700mm / 27,9/16" | 75kg / 165lbs                                    |