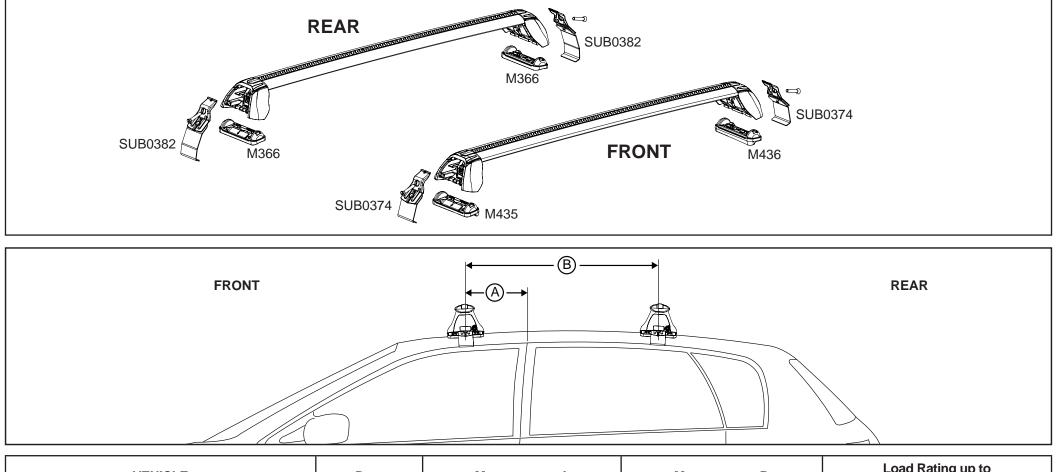

## Rhino-Rack 2500 Series

**Measurement A**: CENTRE of door jamb to CENTRE arrow of leg foot plate.

**Measurement B**: CENTRE of Front leg foot plate arrow to CENTRE of Rear leg foot plate arrow.

Carrying capacity: Roof rack is rated up to 75kg. Please refer to manufacturers handbook for your vehicles maximum roof load capacity. Always use the lower of the two figures.

| VEHICLE              | Date | Measurement A   | Measurement B     | Load Rating up to<br>(includes racks 5kg/ 11lbs) |  |
|----------------------|------|-----------------|-------------------|--------------------------------------------------|--|
| SUZUKI Ignis 5dr SUV | 17-  | 270mm / 10,5/8" | 720mm / 28,11/32" | 50kg / 110lbs                                    |  |