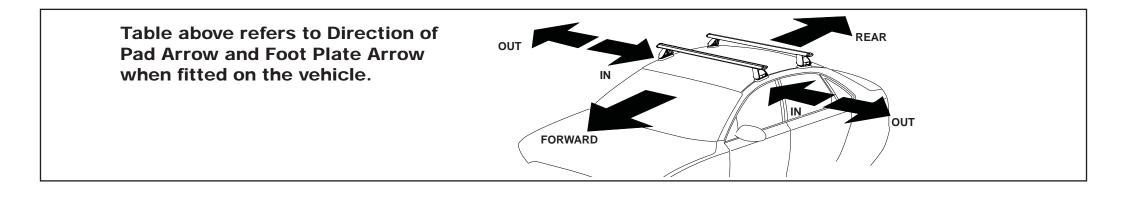

## **Rhino-Rack 2500 Series**

CONTROLLED

| Instruction for<br>DK481 and RS732 |         |      |          | FRONT       |            |             |             |             |    |  |  |
|------------------------------------|---------|------|----------|-------------|------------|-------------|-------------|-------------|----|--|--|
|                                    |         |      |          | S.          | Č S        | Cross       | bar Identif | ication     |    |  |  |
|                                    |         |      |          |             |            | VA          | EURO        | Г<br>НD     |    |  |  |
|                                    | Vehiele | Data | Creachar | Front Right | Front Left | Measurement | Measurement | Measurement | Fo |  |  |

| DK481 and RS732 |      |          | FRONT                    |                 |                                         |                                         |                                  |                                  | REAR                    |                 |                                         |                                         |                                  |                                  |
|-----------------|------|----------|--------------------------|-----------------|-----------------------------------------|-----------------------------------------|----------------------------------|----------------------------------|-------------------------|-----------------|-----------------------------------------|-----------------------------------------|----------------------------------|----------------------------------|
|                 |      |          | S.                       |                 | Crossbar Identification                 |                                         |                                  |                                  |                         |                 | Crossbar Identification                 |                                         |                                  |                                  |
|                 |      |          |                          |                 |                                         | EURO                                    | ۲<br>HD                          | Contraction of the second        |                         |                 |                                         | EURO                                    | ]<br>HD                          | Contraction of the second        |
| Vehicle         | Date | Crossbar | Front Right<br>Pad/Clamp |                 | Measurement<br>strip length<br>per side | Measurement<br>strip length<br>per side | Measurement<br>Distance<br>( x ) | Foot plate<br>arrow<br>direction | Rear Right<br>Pad/Clamp |                 | Measurement<br>strip length<br>per side | Measurement<br>strip length<br>per side | Measurement<br>Distance<br>( x ) | Foot plate<br>arrow<br>direction |
| SUZUKI<br>Ignis | 17-  | 1180mm   | M435<br>SUB0374          | M436<br>SUB0374 | 186mm                                   | 131mm                                   | 940mm /<br>37,1/64"              | OUT                              | M366<br>SUB0382         | M366<br>SUB0382 | 157mm                                   | 102mm                                   | 882mm /<br>34,47/64"             | OUT                              |
| 5dr SUV         |      |          |                          | Arrow<br>vard   |                                         |                                         |                                  |                                  | Pad A<br>Forv           | Arrow<br>vard   |                                         |                                         |                                  |                                  |